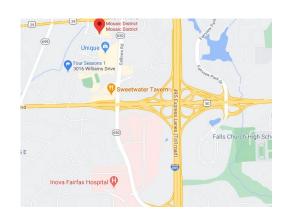

## **MEDICAL COMPLEX HIGHLIGHTS:**

- + On site property management
- + Walking distance to Fairfax's Mosaic District
- + One mile from INOVA Fairfax Hospital
- + Easy access to Route 50, I-66 & I-495
- + 1.2 miles from the Dunn Loring-Merrifield Metro Station