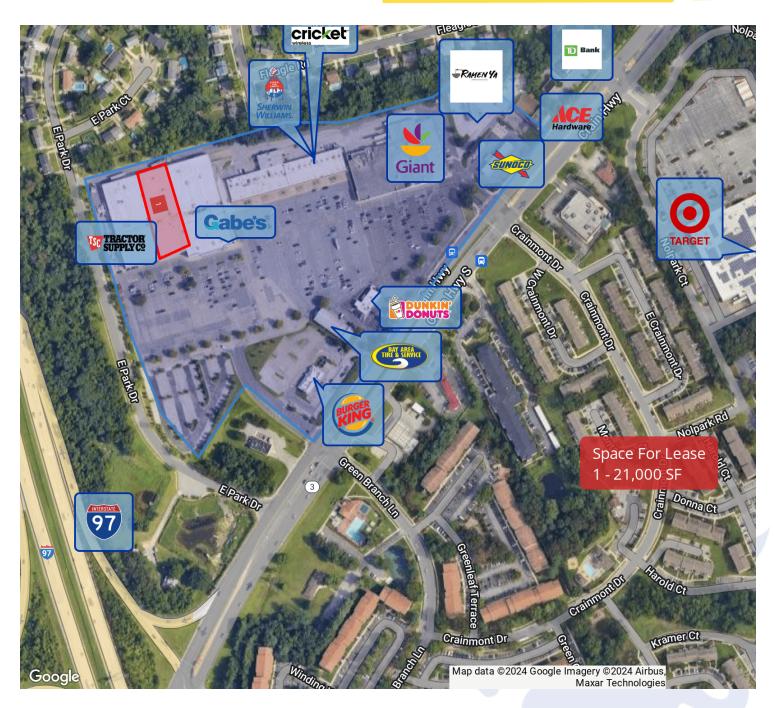

#### **RETAILER MAP - 7944-7990 CRAIN HIGHWAY, GLEN BURNIE, MD 21061**

FOR MORE INFORMATION, CONTACT JIM HAMLIN

jhamlin@dricmc.com 301.649.5500

COMMERCIAL MANAGEMENT COMPANY

#### 7944-7990 CRAIN HIGHWAY, GLEN BURNIE, MD 21061

| <b>OFFERING SUMMARY</b> |                   | PROPERTY OVERVIEW                                                                                                                                                                                              |  |
|-------------------------|-------------------|----------------------------------------------------------------------------------------------------------------------------------------------------------------------------------------------------------------|--|
| Lease Rate:             | Inquire for Price | Advantageously situated along busy I-97, East Park Shopping Center is a one-<br>stop retail cornerstone in Glen Burnie. The Center is a major artery serving all<br>commuters between Annapolis and Baltimore. |  |
| Available SF:           | 21,000 SF         | PROPERTY HIGHLIGHTS                                                                                                                                                                                            |  |
| Building Size:          | 90,666 SF         | <ul> <li>Anchored by Giant, Tractor Supply Co, Burger King, Dunkin Donuts, and Gabe's</li> <li>Heavy day and night time traffic</li> </ul>                                                                     |  |
| Zoning:                 | C3                | Ample parking     AVAILABLE SPACES                                                                                                                                                                             |  |
| Traffic Count:          | 135,162           | SPACE LEASE RATE SIZE (SF)                                                                                                                                                                                     |  |
| Total Population:       | 15,514            | 7990-2 Crain HighwayInquire for Price21,000 SF                                                                                                                                                                 |  |
| Median Income:          | \$62,229          |                                                                                                                                                                                                                |  |
| Parking:                | 300               |                                                                                                                                                                                                                |  |
| Lot Size:               | 20.89 Acres       |                                                                                                                                                                                                                |  |