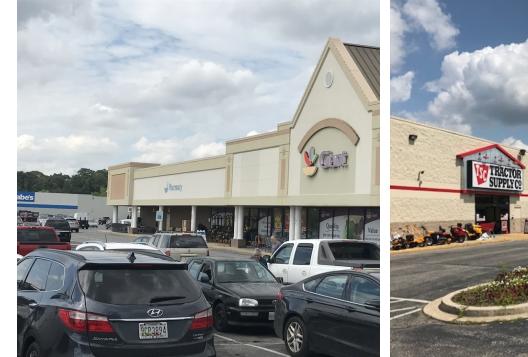

#### 7944-7990 CRAIN HIGHWAY, GLEN BURNIE, MD 21061

| <b>OFFERING SUMMARY</b> |                   | PROPERTY OVERVIEW                                                                                                                                                                                              |  |
|-------------------------|-------------------|----------------------------------------------------------------------------------------------------------------------------------------------------------------------------------------------------------------|--|
| Lease Rate:             | Inquire for Price | Advantageously situated along busy I-97, East Park Shopping Center is a one-<br>stop retail cornerstone in Glen Burnie. The Center is a major artery serving all<br>commuters between Annapolis and Baltimore. |  |
| Available SF:           | 21,000 SF         | PROPERTY HIGHLIGHTS                                                                                                                                                                                            |  |
| Building Size:          | 90,666 SF         | <ul> <li>Anchored by Giant, Tractor Supply Co, Burger King, Dunkin Donuts, and Gabe's</li> <li>Heavy day and night time traffic</li> </ul>                                                                     |  |
| Zoning:                 | C3                | Ample parking     AVAILABLE SPACES                                                                                                                                                                             |  |
| Traffic Count:          | 135,162           | SPACE LEASE RATE SIZE (SF)                                                                                                                                                                                     |  |
| Total Population:       | 15,514            | 7990-2 Crain HighwayInquire for Price21,000 SF                                                                                                                                                                 |  |
| Median Income:          | \$62,229          |                                                                                                                                                                                                                |  |
| Parking:                | 300               |                                                                                                                                                                                                                |  |
| Lot Size:               | 20.89 Acres       |                                                                                                                                                                                                                |  |