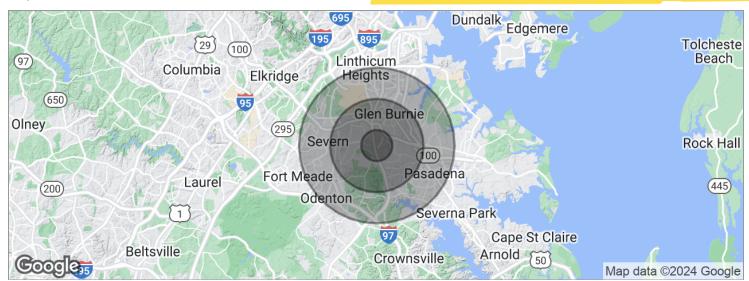

#### DEMOGRAPHICS MAP - 7944-7990 CRAIN HIGHWAY, GLEN BURNIE, MD 21061

| POPULATION                           | 1 MILE                 | 3 MILES                  | 5 MILES               |
|--------------------------------------|------------------------|--------------------------|-----------------------|
| Total population                     | 15,514                 | 74,144                   | 170,304               |
| Median age                           | 30.7                   | 36.4                     | 37.4                  |
| Median age (male)                    | 29.0                   | 35.1                     | 35.9                  |
| Median age (Female)                  | 34.0                   | 38.3                     | 38.8                  |
|                                      |                        |                          |                       |
| HOUSEHOLDS & INCOME                  | 1 MILE                 | 3 MILES                  | 5 MILES               |
| HOUSEHOLDS & INCOME Total households | <b>1 MILE</b><br>6,451 | <b>3 MILES</b><br>28,806 | <b>5 MILES</b> 64,553 |
|                                      |                        |                          |                       |
| Total households                     | 6,451                  | 28,806                   | 64,553                |

\* Demographic data derived from 2020 ACS - US Census