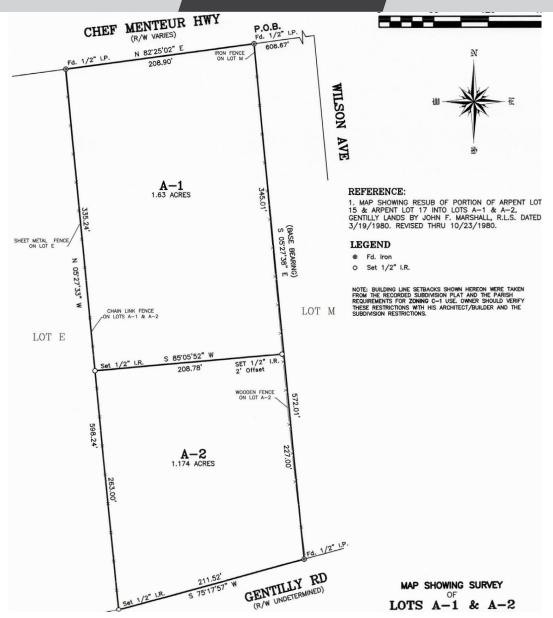

#### LAND INFO

- Total Lot Size 2.8 Acres
- · Paved Parking Area +/- 36,000 SF
- Rear Yard +/- 1.5 Acres
- Zoning C-1

### **IUOE 406 OFFICE BUILDING**

7370 Chef Menteur Highway New Orleans, LA 70126

SUMMARY AERIAL SURVEY PHOTOS DEMOGRAPHICS

Click image for larger view