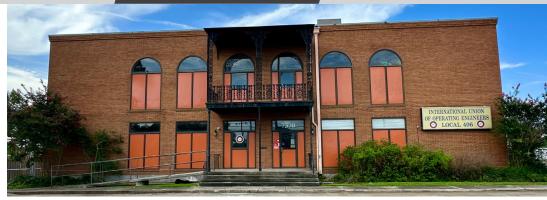

### **IUOE 406 OFFICE BUILDING**

7370 Chef Menteur Highway New Orleans, LA 70126

**SUMMARY** 

JUHMAD M. HOLLIS

Office: 504-523-4481

#### PROPERTY OVERVIEW

7370 Chef Menteur Highway is an excellent location for a medical office, a government user, a house of worship, or a serviceoriented business. This well-maintained, elevator-served, twostory office building has a well-designed floor plan consisting of a waiting room with offices on the 1st floor and a spacious assembly room on the 2nd floor.

Built in 1969 and occupied since by the International Union of Operating Engineers - Local 406, the property offers ample parking with nearly 36,000 SF of paved parking surface and +/- 1.5 acres of yard that can be utilized for staging, storage, or recreational use. The location has fast, convenient access to Interstate 10.