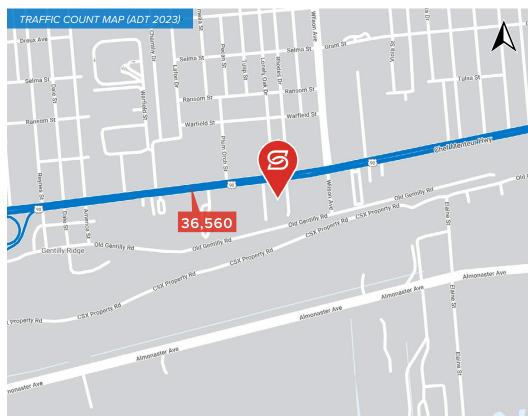

Built in 1969 and occupied since by the International Union of Operating Engineers - Local 406, the property offers ample parking with nearly 36,000 SF of paved parking surface and +/- 1.5 acres of yard that can be utilized for staging, storage, or recreational use. The location has fast, convenient access to Interstate 10.