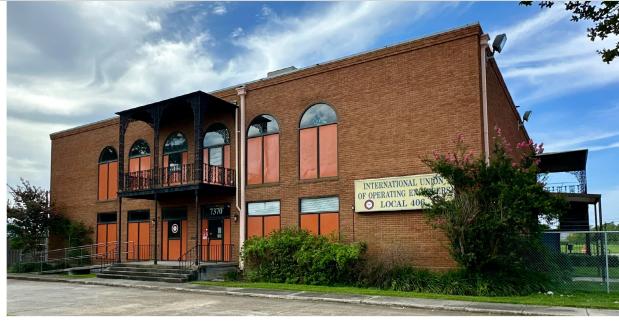

### **IUOE 406 OFFICE BUILDING**

7370 Chef Menteur Highway New Orleans, LA 70126

**SUMMARY** 

JUHMAD M. HOLLIS

Office: 504-523-4481

#### PROPERTY OVERVIEW

7370 Chef Menteur Highway is an excellent location for a medical office, a government user, a house of worship, or a serviceoriented business. This well-maintained, elevator-served, twostory office building has a well-designed floor plan consisting of a waiting room with offices on the 1st floor and a spacious assembly room on the 2nd floor.

Built in 1969 and occupied since by the International Union of Operating Engineers - Local 406, the property offers ample parking with nearly 36,000 SF of paved parking surface and +/- 1.5 acres of yard that can be utilized for staging, storage, or recreational use. The location has fast, convenient access to Interstate 10.