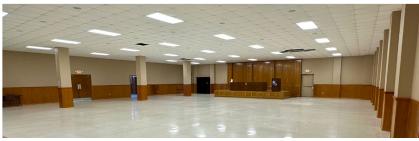

## **IUOE 406 OFFICE BUILDING**

7370 Chef Menteur Highway New Orleans, LA 70126

**PHOTOS** 

#### **BUILDING INFO**

- Total Building +/- 15,000 SF
- First Floor: Large waiting room, conference room, and kitchen/breakroom
- Second Floor: Spacious assembly room with kitchen
- Year Constructed 1969
- Year Renovation 2006