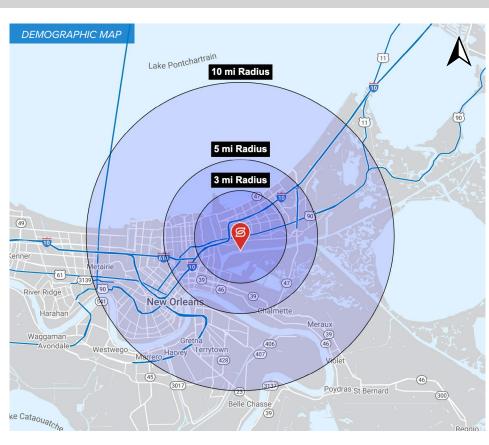

### 2024 DEMOGRAPHICS

| _          | 3 MILE | 5 MILE  | 10 MILE |
|------------|--------|---------|---------|
| POPULATION | 57,495 | 164,379 | 529,464 |

|                   | 3 WILE   | 5 MILE   | IO WILE  |
|-------------------|----------|----------|----------|
| AVG. HH<br>INCOME | \$61,231 | \$65,937 | \$88,774 |

2 NAIL E

ENAME

|            | 3 MILE | 5 MILE | 10 MILE |
|------------|--------|--------|---------|
| HOUSEHOLDS | 22,477 | 70,235 | 233,648 |

40 NAIL E