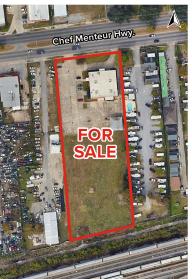

### **FOR SALE**

#### LAND INFO

- Total Lot Size 2.8 Acres
- · Paved Parking Area +/- 36,000 SF
- Rear Yard +/- 1.5 Acres
- Zoning C-1