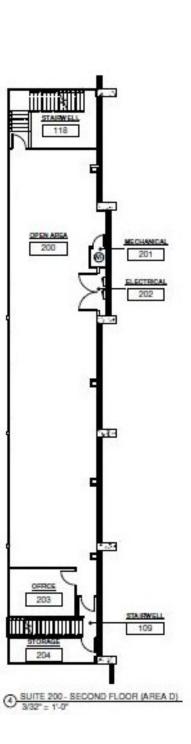

## FOR LEASE

27,539 SF | SUITE 200

### **PROPERTY HIGHLIGHTS**

Total Building: 44,343 SF

Office: 17,655 SF

Warehouse: 7,907 SF

Mezzanine: 1,977 SF

Clear Height: 30'

Year Built: 1986

Hartsfield-Jackson Atlanta International Airport Distance: 35.5 Miles