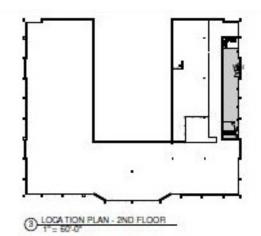

## FOR LEASE

27,539 SF | SUITE 200

### **PROPERTY HIGHLIGHTS**

Total Building: 44,343 SF

Office: 17,655 SF

Warehouse: 7,907 SF

Mezzanine: 1,977 SF

Clear Height: 30'

Year Built: 1986

Hartsfield-Jackson Atlanta International Airport Distance: 35.5 Miles