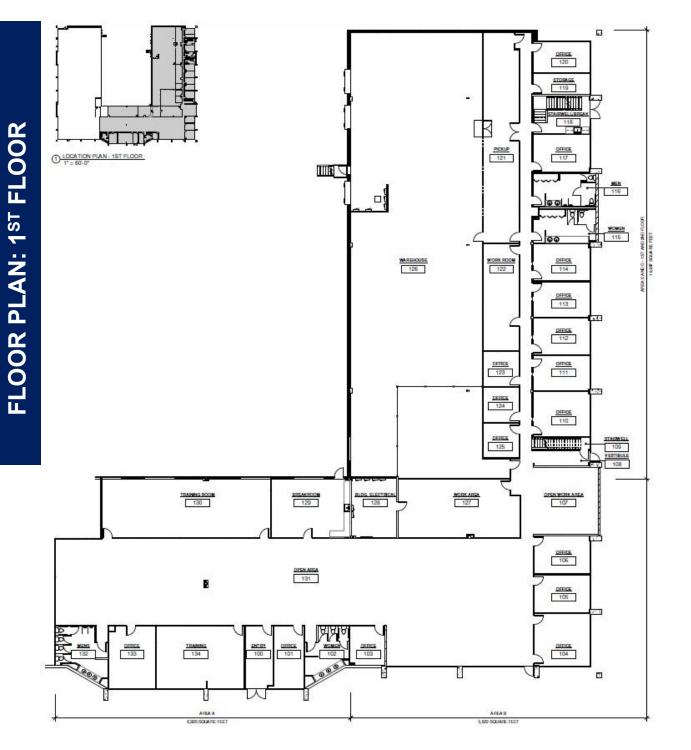

### **PROPERTY HIGHLIGHTS**

Total Building: 44,343 SF

Office: 17,655 SF

Warehouse: 7,907 SF

Mezzanine: 1,977 SF

Clear Height: 30'

Year Built: 1986

Hartsfield-Jackson Atlanta International Airport Distance: 35.5 Miles

#### Parking Ratio: 6.5/1,000

Two lots available for additional parking

o Lot A has 84 parking spaces / no fencing

o Lot B has 153 parking spaces / fenced