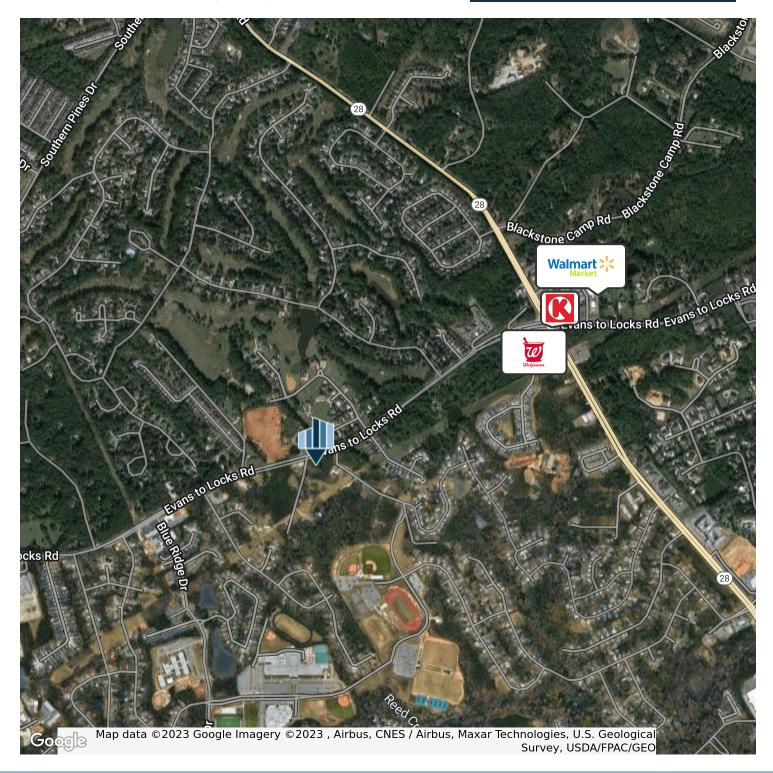

#### **4028 Evans to Locks Road**

**Professional Office Site** 

#### **Property Details**

Listing Price: \$250,000

Property Size: 1.08 Acres

Parcel #: 078 078, 078 078A, 078 078B

Parcel ID: 078 078

Zoning: R2

Traffic Counts: Evans to Locks Rd (14,800 VPD)

Zoning: R-2



Land

Presented By:

Jonathan Crawford

Development Associate 706.854.6738 jonathan.crawford@southeastern.company



## **4028 EVANS TO LOCKS ROAD**

4028 EVANS TO LOCKS ROAD, EVANS, GA 30809

# Land For Sale



Presented By:



## **4028 EVANS TO LOCKS ROAD**

Land For Sale

4028 EVANS TO LOCKS ROAD, EVANS, GA 30809



| POPULATION                            | 1 MILE          | 3 MILES           | 5 MILES           |
|---------------------------------------|-----------------|-------------------|-------------------|
| Total population                      | 6,651           | 43,717            | 95,085            |
| Median age                            | 33.9            | 37.7              | 38.0              |
| Median age (male)                     | 34.4            | 37.1              | 37.2              |
| Median age (Female)                   | 33.0            | 38.5              | 39.0              |
|                                       |                 |                   |