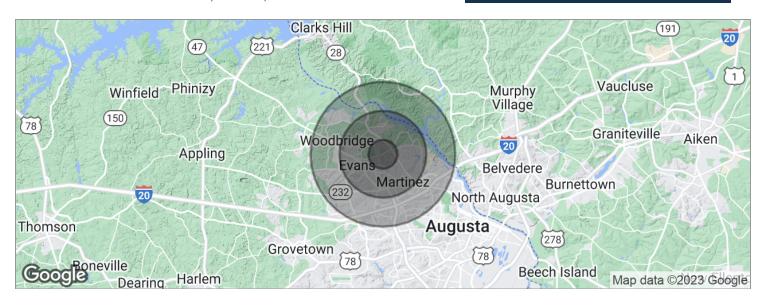

## **4028 EVANS TO LOCKS ROAD**

Land For Sale

4028 EVANS TO LOCKS ROAD, EVANS, GA 30809

| POPULATION                            | 1 MILE          | 3 MILES           | 5 MILES           |
|---------------------------------------|-----------------|-------------------|-------------------|
| Total population                      | 6,651           | 43,717            | 95,085            |
| Median age                            | 33.9            | 37.7              | 38.0              |
| Median age (male)                     | 34.4            | 37.1              | 37.2              |
| Median age (Female)                   | 33.0            | 38.5              | 39.0              |
|                                       |                 |                   |                   |
| HOUSEHOLDS & INCOME                   | 1 MILE          | 3 MILES           | 5 MILES           |
| HOUSEHOLDS & INCOME  Total households | 1 MILE<br>2,328 | 3 MILES<br>15,647 | 5 MILES<br>35,347 |
|                                       |                 |                   |                   |
| Total households                      | 2,328           | 15,647            | 35,347            |