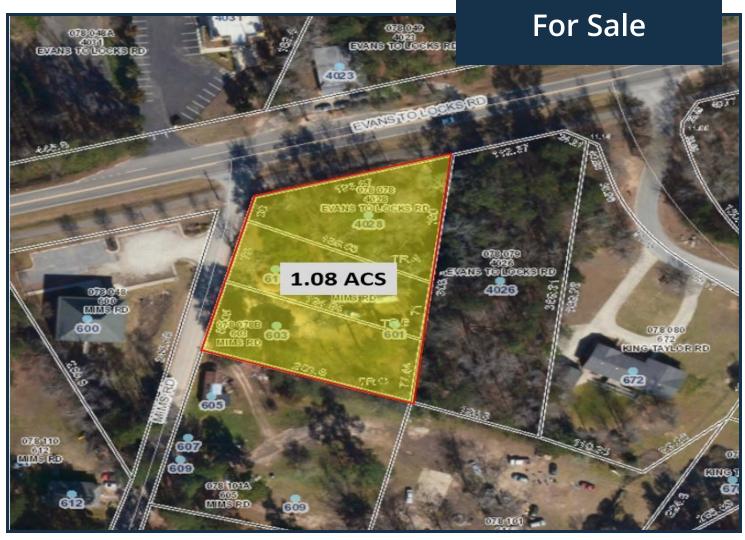

#### **4028 Evans to Locks Road**

**Professional Office Site** 

#### **Property Details**

Listing Price: \$250,000

Property Size: 1.08 Acres

Parcel #: 078 078, 078 078A, 078 078B

Parcel ID: 078 078

Zoning: R2

Traffic Counts: Evans to Locks Rd (14,800 VPD)

Zoning: R-2