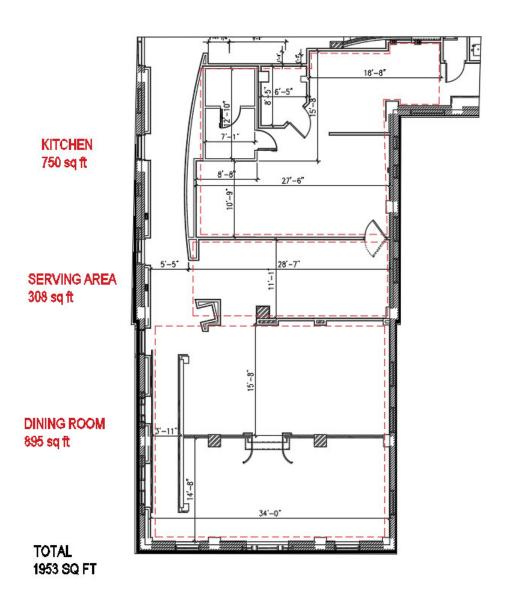

#### **Property Details**

- + 1,953 SF turn key restaurant space
- + Patio seating available
- + Street front entrace inside the Courtyard Marriott, a 123 room hotel
- + Dedicated parking garage on site
- + 12,327 cars per day along Mill Creek Parkway
- + Walking distance to Main Street Streetcar expansion
- + Walking distance to Saint Luke's Hospital