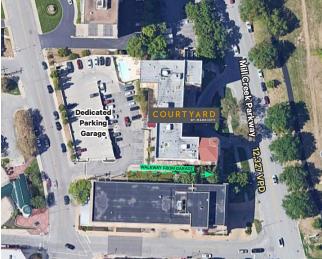

#### **Property Details**

- + 1,953 SF turn key restaurant space
- + Patio seating available
- + Street front entrace inside the Courtyard Marriott, a 123 room hotel
- + Dedicated parking garage on site
- + 12,327 cars per day along Mill Creek Parkway
- + Walking distance to Main Street Streetcar expansion
- + Walking distance to Saint Luke's Hospital