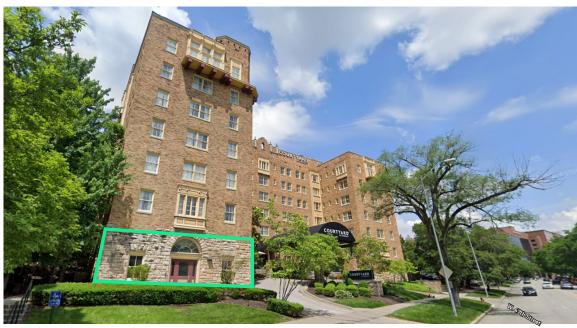

# Courtyard Hotel

4600 Mill Creek Parkway Kansas City, Missouri

#### **Property Details**

- + 1,953 SF turn key restaurant space
- + Patio seating available
- + Street front entrace inside the Courtyard Marriott, a 123 room hotel
- + Dedicated parking garage on site
- + 12,327 cars per day along Mill Creek Parkway
- + Walking distance to Main Street Streetcar expansion
- + Walking distance to Saint Luke's Hospital