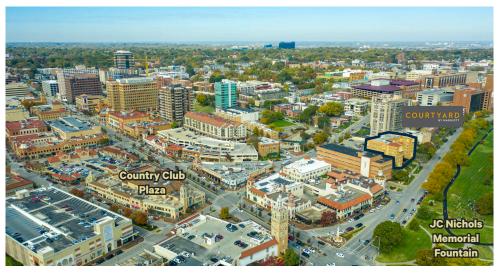

## Country Club Plaza

#### **Property Details**

- + 1,953 SF turn key restaurant space
- + Patio seating available
- + Street front entrace inside the Courtyard Marriott, a 123 room hotel
- + Dedicated parking garage on site
- + 12,327 cars per day along Mill Creek Parkway
- + Walking distance to Main Street Streetcar expansion
- + Walking distance to Saint Luke's Hospital