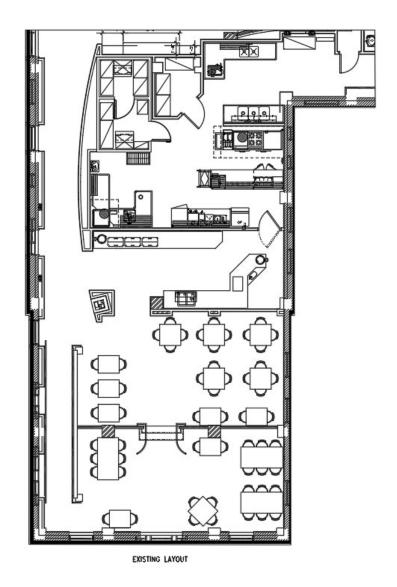

#### **Property Details**

- + 1,953 SF turn key restaurant space
- + Patio seating available
- + Street front entrace inside the Courtyard Marriott, a 123 room hotel
- + Dedicated parking garage on site
- + 12,327 cars per day along Mill Creek Parkway
- + Walking distance to Main Street Streetcar expansion
- + Walking distance to Saint Luke's Hospital