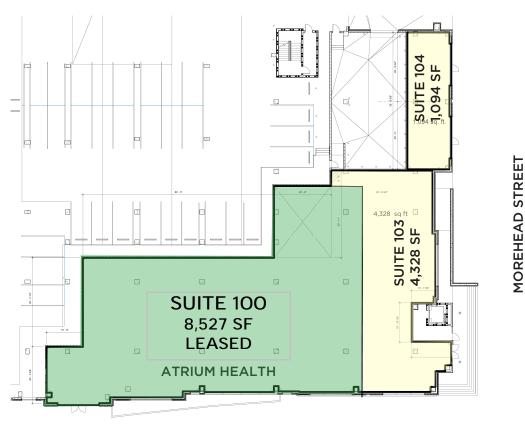

#### 4,328 S 1,09 4 SF **TWO OFFICE SUITES FOR LEASE**

FFE

FFF

Ħ

Jordan Williams Director Direct: 704-916-7149 Mobile: 919-880-3077 jordan.t.williams@cushwake.com

### **Floor Plan**

KENILWORTH AVE

## Street Level Office Space at The Lincoln at Dilworth

- Two suites, 4,328 SF and 1,094 SF
- \$34.00/SF Modified Gross, Net of Taxes, Insurance, Utilities & Janitorial
- Great visibility at the corner of Kenilworth & East Morehead with prominent signage options
- Fitness center and outdoor lounge available to office tenants
- Garage parking at 4/1,000 ratio