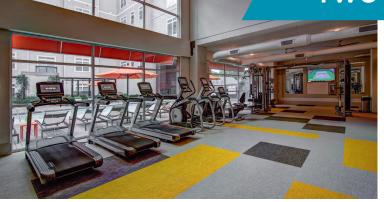

## Street Level Office Space at The Lincoln at Dilworth

- Two suites, 4,328 SF and 1,094 SF
- \$34.00/SF Modified Gross, Net of Taxes, Insurance, Utilities & Janitorial
- Great visibility at the corner of Kenilworth & East Morehead with prominent signage options
- Fitness center and outdoor lounge available to office tenants
- Garage parking at 4/1,000 ratio