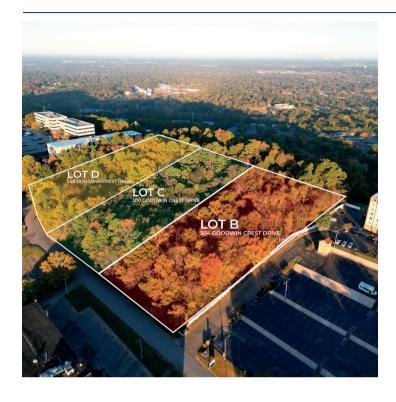

#### **OFFERING SUMMARY**

Lot B: 304 Goodwin Crest Drive

Price: \$200,000

Lot Size: 2.78 +/- acres

Lot C: 300 Goodwin Crest Drive

Price: \$300,000

Lot Size: 2.99 +/- acres

Lot D: 248 Goodwin Crest Drive

Price: \$300,000

Lot Size: 3.05 +/- acres

Combined acres for all three properties is 8.82 +/-

#### **PROPERTY OVERVIEW**

Raw undeveloped commercial lots located in Homewood, AL. These three lots have an amazing view of the Birmingham City Skyline. The parcels can be purchased individually or can be combined.