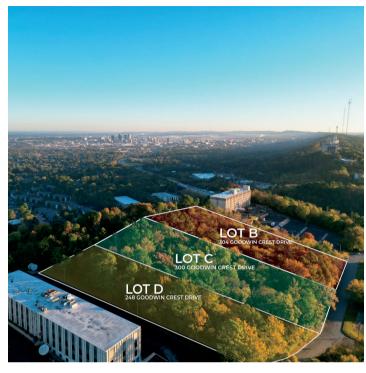

#### **OFFERING SUMMARY**

Lot B: 304 Goodwin Crest Drive

Price: \$200,000

Lot Size: 2.78 +/- acres

Lot C: 300 Goodwin Crest Drive

Price: \$300,000

Lot Size: 2.99 +/- acres

Lot D: 248 Goodwin Crest Drive

Price: \$300,000

Lot Size: 3.05 +/- acres

Combined acres for all three properties is 8.82 +/-

#### **PROPERTY OVERVIEW**

Raw undeveloped commercial lots located in Homewood, AL. These three lots have an amazing view of the Birmingham City Skyline. The parcels can be purchased individually or can be combined.