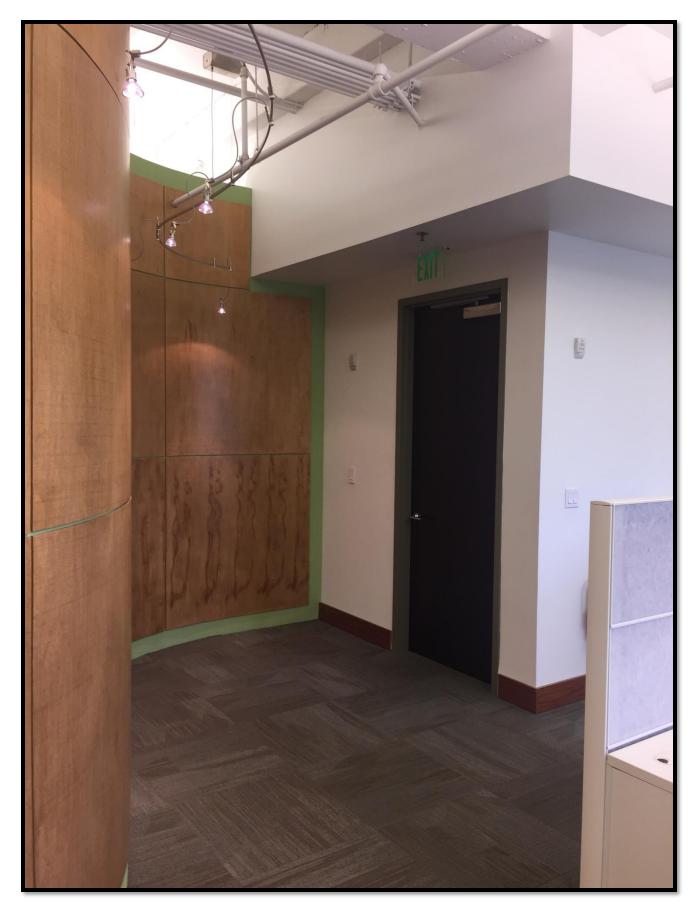

#### 500 S. Dixie Hwy, Coral Gables, FL 33146

**Property:** 1,490 +/- sq. ft. of class "A" professional office.

Contemporary open work space, 12' ceilings, modern & wood finishes throughout, modular furniture included in lease. Includes 3 parking spaces (2 covered), with 2 additional for rent.

#### For Further Information or Appointment,

Contact: Joseph Weston (305) 510-2298

Beautiful Open Concept Work Space. (modular furniture included)

Entrance area with wood finishes throughout

Additional work space and storage/kitchen area