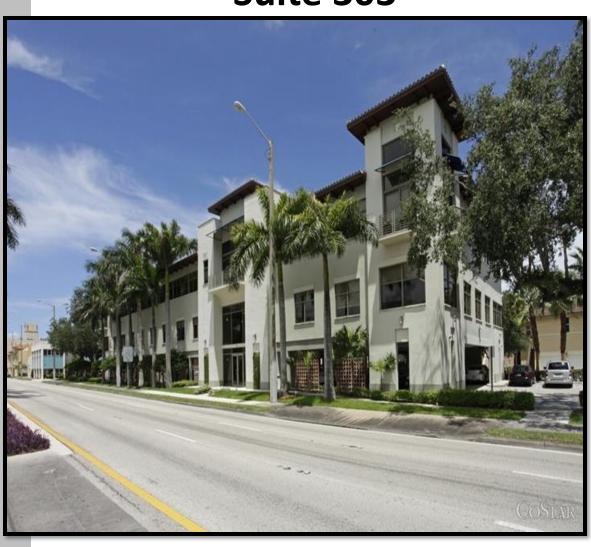

# Office Space

Near Le Jeune on US-1

500 S. Dixie Hwy, Coral Gables Suite 303

#### 500 S. Dixie Hwy, Coral Gables, FL 33146

**Property:** 1,490 +/- sq. ft. of class "A" professional office.

Contemporary open work space, 12' ceilings, modern & wood finishes throughout, modular furniture included in lease. Includes 3 parking spaces (2 covered), with 2 additional for rent.