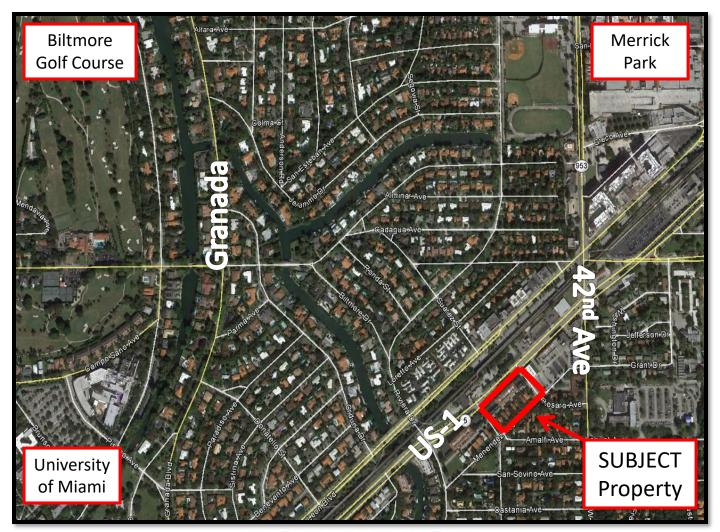

#### 500 S. Dixie Hwy, Coral Gables, FL 33146

**Property:** 1,490 +/- sq. ft. of class "A" professional office.

Contemporary open work space, 12' ceilings, modern & wood finishes throughout, modular furniture included in lease. Includes 3 parking spaces (2 covered), with 2 additional for rent.