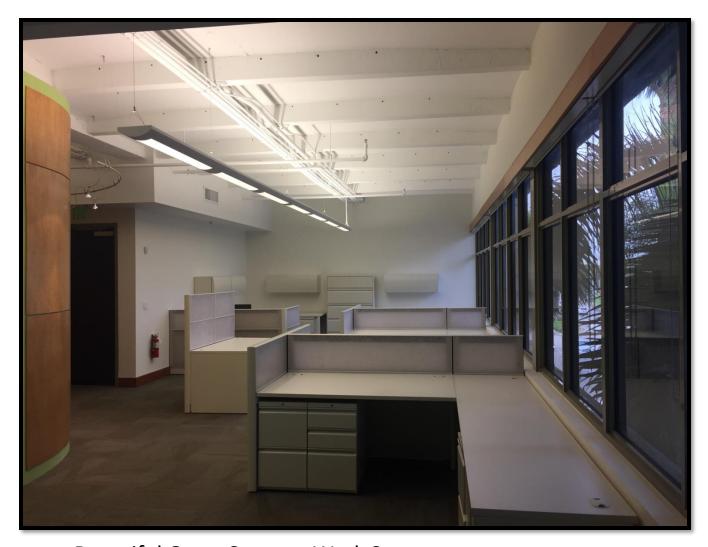

#### 500 S. Dixie Hwy, Coral Gables, FL 33146

**Property:** 1,490 +/- sq. ft. of class "A" professional office.

Contemporary open work space, 12' ceilings, modern & wood finishes throughout, modular furniture included in lease. Includes 3 parking spaces (2 covered), with 2 additional for rent.

#### For Further Information or Appointment,

Contact: Joseph Weston (305) 510-2298

Beautiful Open Concept Work Space. (modular furniture included)

Entrance area with wood finishes throughout

Additional work space and storage/kitchen area