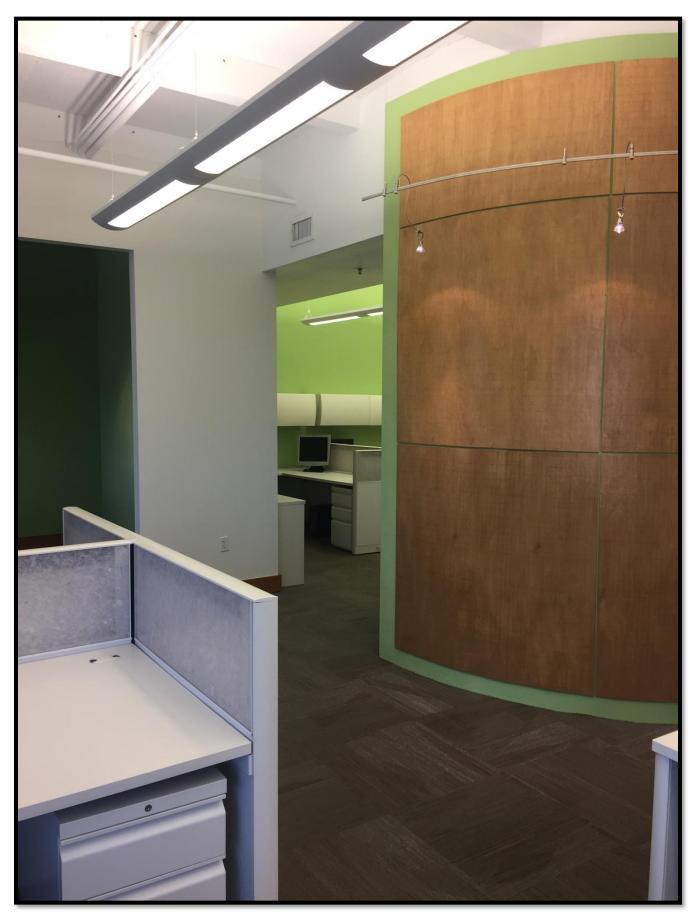

#### 500 S. Dixie Hwy, Coral Gables, FL 33146

**Property:** 1,490 +/- sq. ft. of class "A" professional office.

Contemporary open work space, 12' ceilings, modern & wood finishes throughout, modular furniture included in lease. Includes 3 parking spaces (2 covered), with 2 additional for rent.

#### For Further Information or Appointment,

Contact: Joseph Weston (305) 510-2298

Beautiful Open Concept Work Space. (modular furniture included)

Entrance area with wood finishes throughout

Additional work space and storage/kitchen area