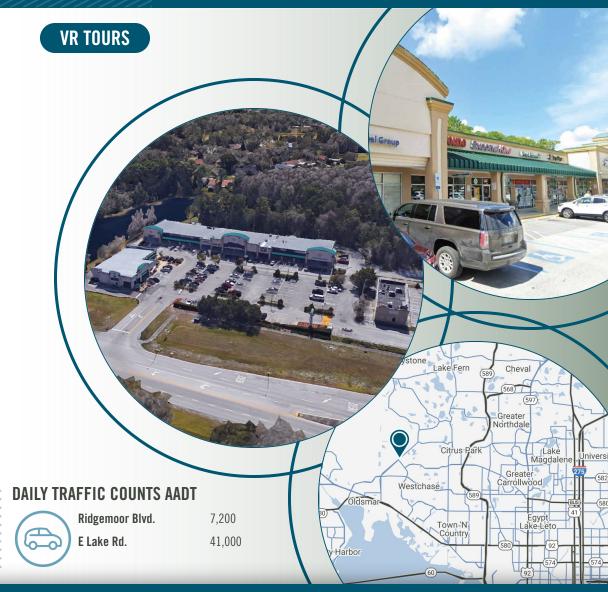

### RIDGEMOOR COMMONS

4930-4962 Ridgemoor Blvd, Palm Harbor, FL 34685

#### **POPULATION**

**3 Mile** 42,634 **5 Mile** 136,732 **10 Minute** 51.049

#### **HOUSEHOLDS**

**3 Mile** 19,102 **5 Mile** 59,618 **10 Minute** 22,956

#### DAYTIME POPULATION

**3 mile** 26,562 **5 mile** 106,214 **10 minute** 31.523

#### **AVE. HOUSEHOLD INCOME**

**3 Mile** \$139,938 **5 Mile** \$124,201 **10 Minute** \$132,981