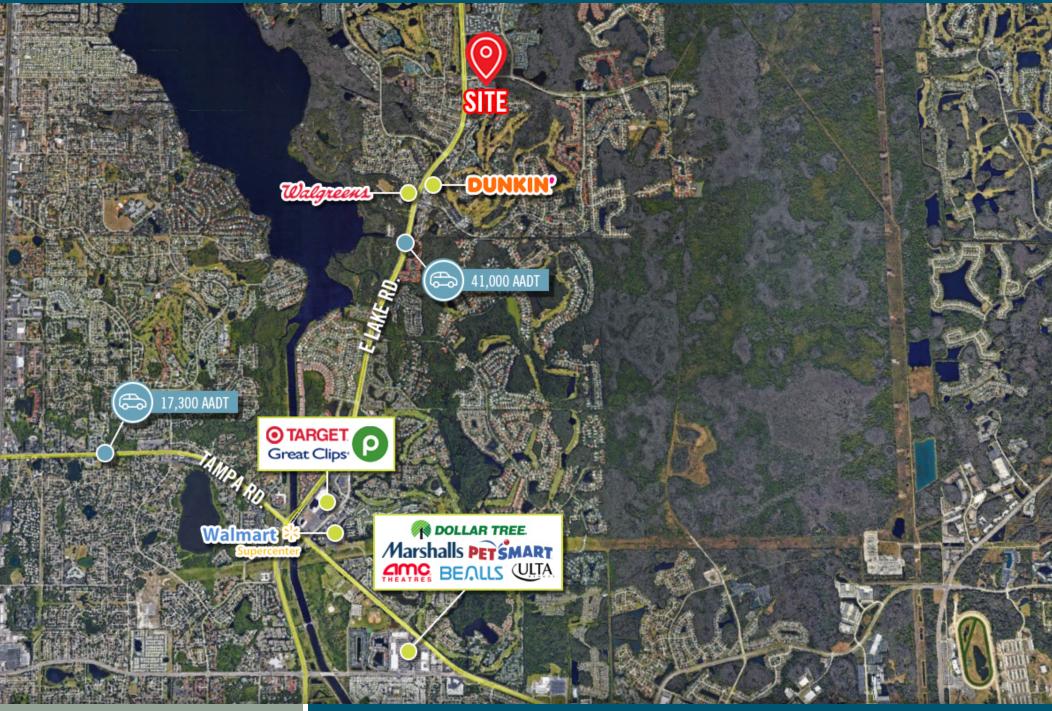

### PROPERTY HIGHLIGHTS

- 2,640 SF 2nd Generation Medical 2 MONTHS FREE RENT!
- 1,400 SF Inline Space
- Located on the southeast corner of E Lake Rd & Ridgemoor Blvd
- Join a strong tenant lineup which includes Starbucks, Anytime
   Fitness, Great Clips, Beyond Vision, and Smoothie King
- Retailers in the market include Publix, T-Mobile, Anytime Fitness, Starbucks, Walgreens, Walmart Neighborhood Market, Pet Supplies Plus, Chase Bank, SunTrust, and more

### **DEMOGRAPHICS**

#### **POPULATION**

**3 Mile** 42,634 **5 Mile** 136,732 **10 Minute** 51.049

#### **HOUSEHOLDS**

**3 Mile** 19,102 **5 Mile** 59,618 **10 Minute** 22,956

#### DAYTIME POPULATION

**3 mile** 26,562 **5 mile** 106,214 **10 minute** 31.523

#### **AVE. HOUSEHOLD INCOME**

**3 Mile** \$139,938 **5 Mile** \$124,201 **10 Minute** \$132,981