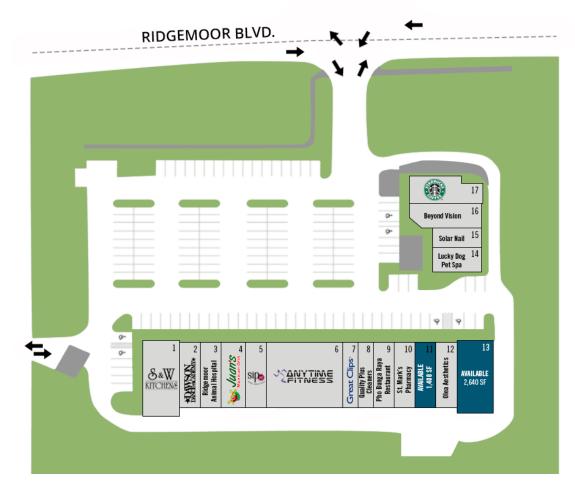

### PROPERTY HIGHLIGHTS

- 2,640 SF 2nd Generation Medical 2 MONTHS FREE RENT!
- 1,400 SF Inline Space
- Located on the southeast corner of E Lake Rd & Ridgemoor Blvd
- Join a strong tenant lineup which includes Starbucks, Anytime
   Fitness, Great Clips, Beyond Vision, and Smoothie King
- Retailers in the market include Publix, T-Mobile, Anytime Fitness, Starbucks, Walgreens, Walmart Neighborhood Market, Pet Supplies Plus, Chase Bank, SunTrust, and more