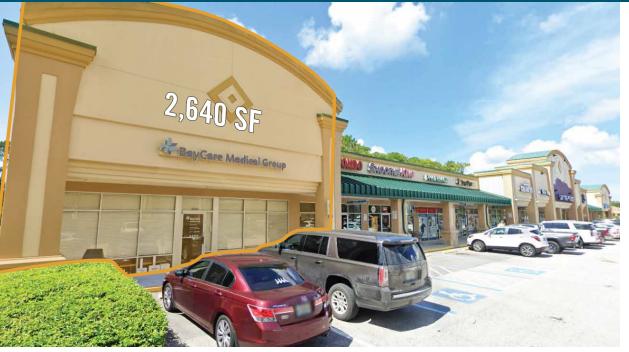

### PROPERTY HIGHLIGHTS

- 2,640 SF 2nd Generation Medical 2 MONTHS FREE RENT!
- 1,400 SF Inline Space
- Located on the southeast corner of E Lake Rd & Ridgemoor Blvd
- Join a strong tenant lineup which includes Starbucks, Anytime
   Fitness, Great Clips, Beyond Vision, and Smoothie King
- Retailers in the market include Publix, T-Mobile, Anytime Fitness, Starbucks, Walgreens, Walmart Neighborhood Market, Pet Supplies Plus, Chase Bank, SunTrust, and more