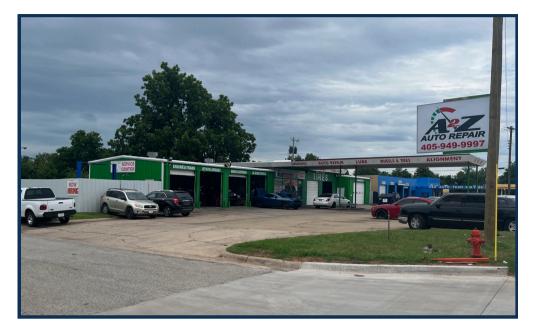

## FOR SALE | \$750,000

1720 N. PORTLAND AVENUE, OKLAHOMA CITY, OK 73107

## **OVERVIEW**

A spacious 3,495sqft Neighborhood Auto Shop, ideally situated on a corner lot in a convenient location: near NW 23rd and I-44, as well as NW 10th and I-44. This service garage was built in 1961 and offers great accessibility and visibility.

## **INVESTOR HIGHLIGHTS**

- 3,495sqft Neighborhood Auto Shop
- Service Garage built in 1961
- Corner Lot for great visibility
- Convenient location: Close to NW 23 and I-44
  NW 10th and I-44
- OSU-OKC 1/4 mile to the south

## 3,495 SQFT | ZONED: C-3

ROBIN O'GRADY (405) 314-3877

ROBIN@CALIBERPROPERTYGROUP.COM

SEAN O'GRADY (405) 314-3777 SEAN@SEANOGRADY.COM

CALL TODAY (405) 463-1994 OR VISIT WWW.CALIBERREALTORS.COM