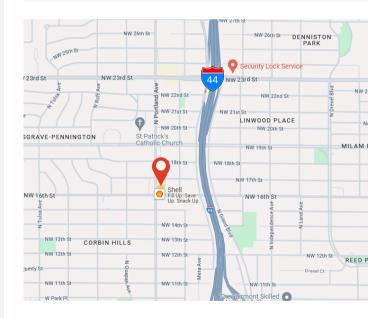

## **OVERVIEW**

A spacious 3,495sqft Neighborhood Auto Shop, ideally situated on a corner lot in a convenient location: near NW 23rd and I-44, as well as NW 10th and I-44. This service garage was built in 1961 and offers great accessibility and visibility.

## **INVESTOR HIGHLIGHTS**

- 3,495sqft Neighborhood Auto Shop
- Service Garage built in 1961
- Corner Lot for great visibility
- Convenient location: Close to NW 23 and I-44
  NW 10th and I-44
- OSU-OKC 1/4 mile to the south