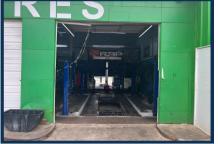

## **OVERVIEW**

A spacious 3,495sqft Neighborhood Auto Shop, ideally situated on a corner lot in a convenient location: near NW 23rd and I-44, as well as NW 10th and I-44. This service garage was built in 1961 and offers great accessibility and visibility.

## **INVESTOR HIGHLIGHTS**

- 3,495sqft Neighborhood Auto Shop
- Service Garage built in 1961
- Corner Lot for great visibility
- Convenient location: Close to NW 23 and I-44
  NW 10th and I-44
- OSU-OKC 1/4 mile to the south