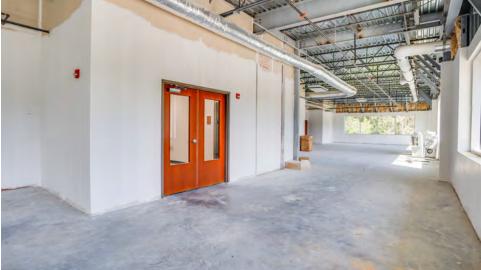

### **PROPERTY OVERVIEW**

Professional Class A Office Building located on Miccosukee Rd and Riggins Rd, the center of Tallahassee's Medical Corridor! Great access and abundant parking with roadside Monument Signage available. Office space is ready for tenant build allowing for a layout to best fit your needs. Current building tenants include radiology, engineering, and home health admin.

### **PROPERTY HIGHLIGHTS**

- Highly visible, well-positioned office space for lease off Miccosukee Road near Tallahassee Memorial Hospital and HCA Florida Capital Hospital.
- Professional Setting with Professional / Medical Tenants
- Monument Signage available on office park sign.
- Available Space runs entire length of 2nd floor overlooking parking lot.