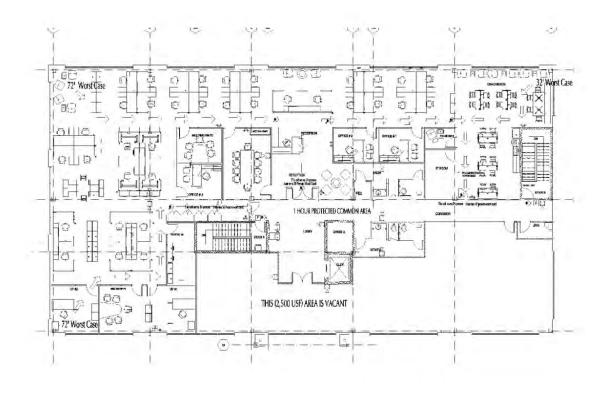

#### **OFFERING SUMMARY**

Lease Rate: \$20.00 SF/month (NNN)

Building Size: 24,000 SF

Available SF: 2,538 SF

Lot Size: 4.5 Acres

Year Built: 2018

Zoning: OR-2

### **PROPERTY OVERVIEW**

Professional Class A Office Building located on Miccosukee Rd and Riggins Rd, the center of Tallahassee's Medical Corridor! Great access and abundant parking with roadside Monument Signage available. Office space is ready for tenant build allowing for a layout to best fit your needs. Current building tenants include radiology, engineering, and home health admin.

### **PROPERTY HIGHLIGHTS**

- Highly visible, well-positioned office space for lease off Miccosukee Road near Tallahassee Memorial Hospital and HCA Florida Capital Hospital.
- Professional Setting with Professional / Medical Tenants
- Monument Signage available on office park sign.
- Available Space runs entire length of 2nd floor overlooking parking lot.