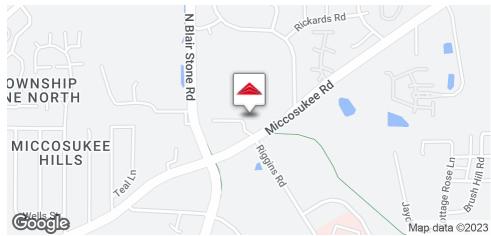

### **PROPERTY OVERVIEW**

Professional Class A Office Building located on Miccosukee Rd and Riggins Rd, the center of Tallahassee's Medical Corridor! Great access and abundant parking with roadside Monument Signage available. Office space is ready for tenant build allowing for a layout to best fit your needs. Current building tenants include radiology, engineering, and home health admin.

### **PROPERTY HIGHLIGHTS**

- Highly visible, well-positioned office space for lease off Miccosukee Road near Tallahassee Memorial Hospital and HCA Florida Capital Hospital.
- Professional Setting with Professional / Medical Tenants
- Monument Signage available on office park sign.
- Available Space runs entire length of 2nd floor overlooking parking lot.