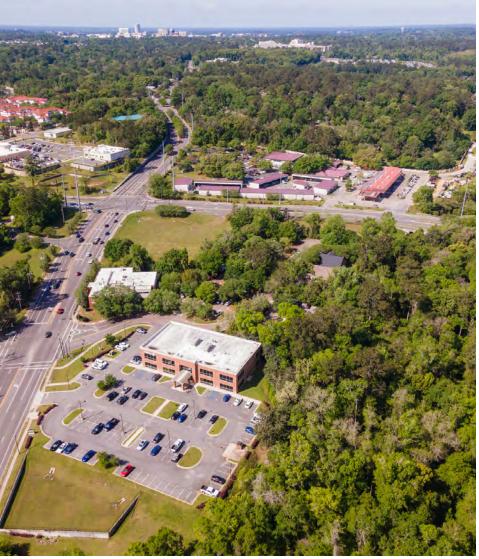

### **PROPERTY OVERVIEW**

Professional Class A Office Building located on Miccosukee Rd and Riggins Rd, the center of Tallahassee's Medical Corridor! Great access and abundant parking with roadside Monument Signage available. Office space is ready for tenant build allowing for a layout to best fit your needs. Current building tenants include radiology, engineering, and home health admin.

### **PROPERTY HIGHLIGHTS**

- Highly visible, well-positioned office space for lease off Miccosukee Road near Tallahassee Memorial Hospital and HCA Florida Capital Hospital.
- Professional Setting with Professional / Medical Tenants
- Monument Signage available on office park sign.
- Available Space runs entire length of 2nd floor overlooking parking lot.