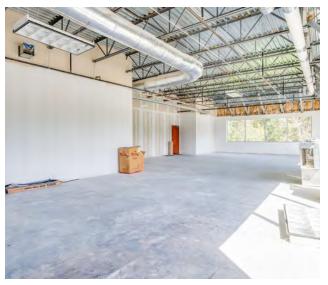

### **PROPERTY OVERVIEW**

Professional Class A Office Building located on Miccosukee Rd and Riggins Rd, the center of Tallahassee's Medical Corridor! Great access and abundant parking with roadside Monument Signage available. Office space is ready for tenant build allowing for a layout to best fit your needs. Current building tenants include radiology, engineering, and home health admin.

### **PROPERTY HIGHLIGHTS**

- Highly visible, well-positioned office space for lease off Miccosukee Road near Tallahassee Memorial Hospital and HCA Florida Capital Hospital.
- Professional Setting with Professional / Medical Tenants
- Monument Signage available on office park sign.
- Available Space runs entire length of 2nd floor overlooking parking lot.