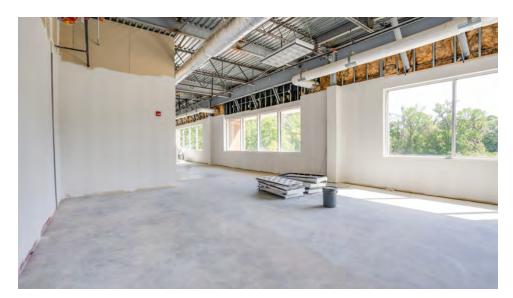

### **PROPERTY OVERVIEW**

Professional Class A Office Building located on Miccosukee Rd and Riggins Rd, the center of Tallahassee's Medical Corridor! Great access and abundant parking with roadside Monument Signage available. Office space is ready for tenant build allowing for a layout to best fit your needs. Current building tenants include radiology, engineering, and home health admin.

### **PROPERTY HIGHLIGHTS**

- Highly visible, well-positioned office space for lease off Miccosukee Road near Tallahassee Memorial Hospital and HCA Florida Capital Hospital.
- Professional Setting with Professional / Medical Tenants
- Monument Signage available on office park sign.
- Available Space runs entire length of 2nd floor overlooking parking lot.