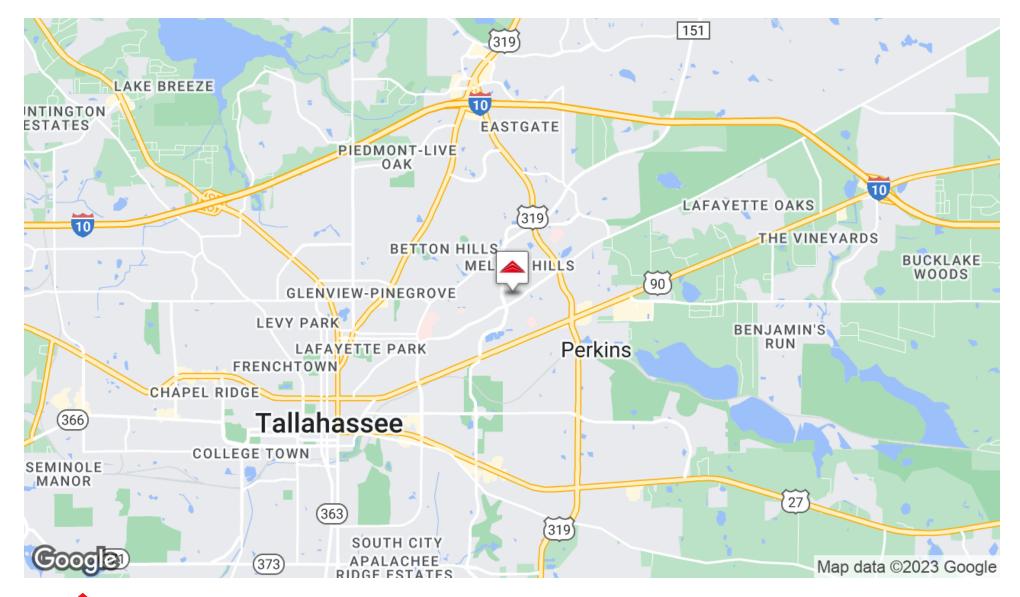

### **PROPERTY OVERVIEW**

Professional Class A Office Building located on Miccosukee Rd and Riggins Rd, the center of Tallahassee's Medical Corridor! Great access and abundant parking with roadside Monument Signage available. Office space is ready for tenant build allowing for a layout to best fit your needs. Current building tenants include radiology, engineering, and home health admin.

### **PROPERTY HIGHLIGHTS**

- Highly visible, well-positioned office space for lease off Miccosukee Road near Tallahassee Memorial Hospital and HCA Florida Capital Hospital.
- Professional Setting with Professional / Medical Tenants
- Monument Signage available on office park sign.
- Available Space runs entire length of 2nd floor overlooking parking lot.