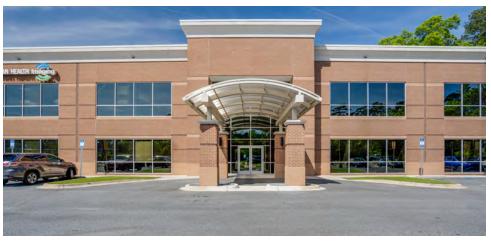

### **PROPERTY OVERVIEW**

Professional Class A Office Building located on Miccosukee Rd and Riggins Rd, the center of Tallahassee's Medical Corridor! Great access and abundant parking with roadside Monument Signage available. Office space is ready for tenant build allowing for a layout to best fit your needs. Current building tenants include radiology, engineering, and home health admin.

### **PROPERTY HIGHLIGHTS**

- Highly visible, well-positioned office space for lease off Miccosukee Road near Tallahassee Memorial Hospital and HCA Florida Capital Hospital.
- Professional Setting with Professional / Medical Tenants
- Monument Signage available on office park sign.
- Available Space runs entire length of 2nd floor overlooking parking lot.