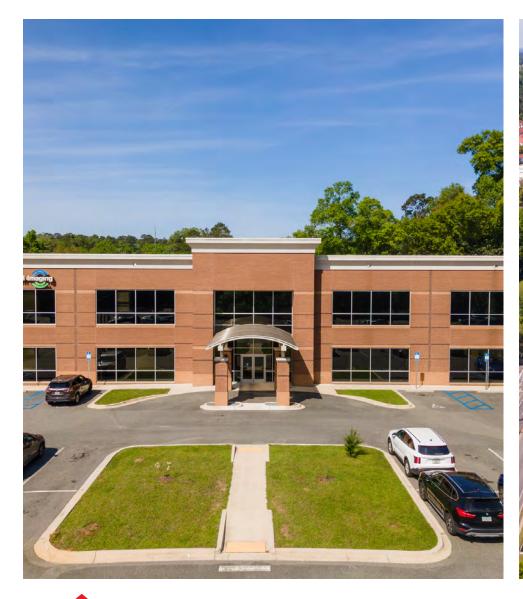

### **PROPERTY OVERVIEW**

Professional Class A Office Building located on Miccosukee Rd and Riggins Rd, the center of Tallahassee's Medical Corridor! Great access and abundant parking with roadside Monument Signage available. Office space is ready for tenant build allowing for a layout to best fit your needs. Current building tenants include radiology, engineering, and home health admin.

### **PROPERTY HIGHLIGHTS**

- Highly visible, well-positioned office space for lease off Miccosukee Road near Tallahassee Memorial Hospital and HCA Florida Capital Hospital.
- Professional Setting with Professional / Medical Tenants
- Monument Signage available on office park sign.
- Available Space runs entire length of 2nd floor overlooking parking lot.