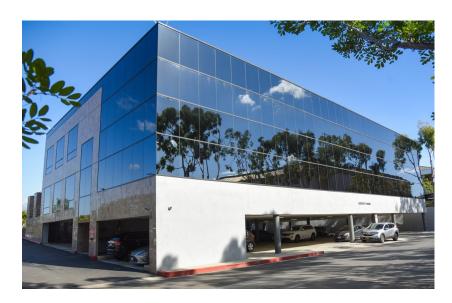

## **PROPERTY PHOTOS**

# **Property Summary**

Two-StoryOffice Building

- ♦ Elevator Served Garage Parking
  - + Surface Parking
- Close to 5 Freeway
   Lake Forest Exit
- Exclusive Building Sign Rights Possible
- Attractive Design Marble
   with Reflective Glass
- Illuminated Monument Signage at Street - Rockfield Blvd