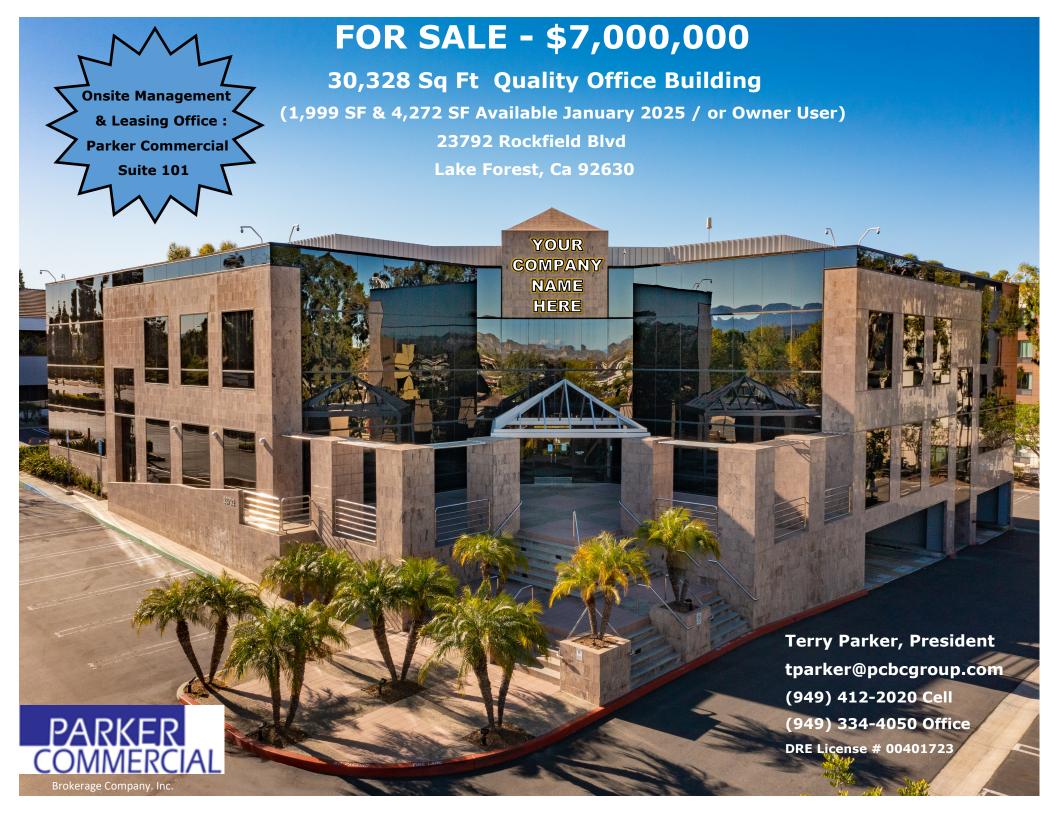

# **Property Summary**

Two-StoryOffice Building

- ♦ Elevator Served Garage Parking
  - + Surface Parking
- Close to 5 Freeway
   Lake Forest Exit
- Exclusive Building Sign Rights Possible
- Attractive Design Marble
   with Reflective Glass
- Illuminated Monument Signage at Street - Rockfield Blvd

# **Property Highlights**

<u>Property</u>

23792 Rockfield Blvd Lake Forest, CA 92630 Building Size 30,328 SF

Land Size
1.146 Acres

<u>Year Built</u> 1989

For more information:

Terry Parker, President tparker@pcbcgroup.com (949) 412-2020 Cell (949) 334-4050 Office DRE License # 00401723

Stories
Two (2)

Parking
112 Spaces

<u>Capacity</u> Muli-Tenant Zoning CC