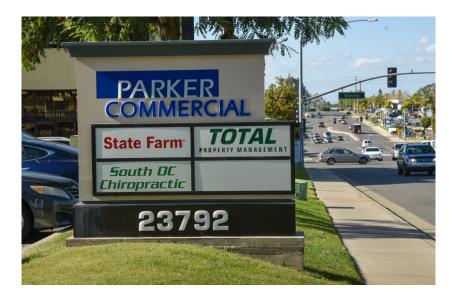

## **PROPERTY PHOTOS**

# **Property Highlights**

<u>Property</u>

23792 Rockfield Blvd Lake Forest, CA 92630 Building Size 30,328 SF

Land Size
1.146 Acres

<u>Year Built</u> 1989

For more information:

Terry Parker, President tparker@pcbcgroup.com (949) 412-2020 Cell (949) 334-4050 Office DRE License # 00401723