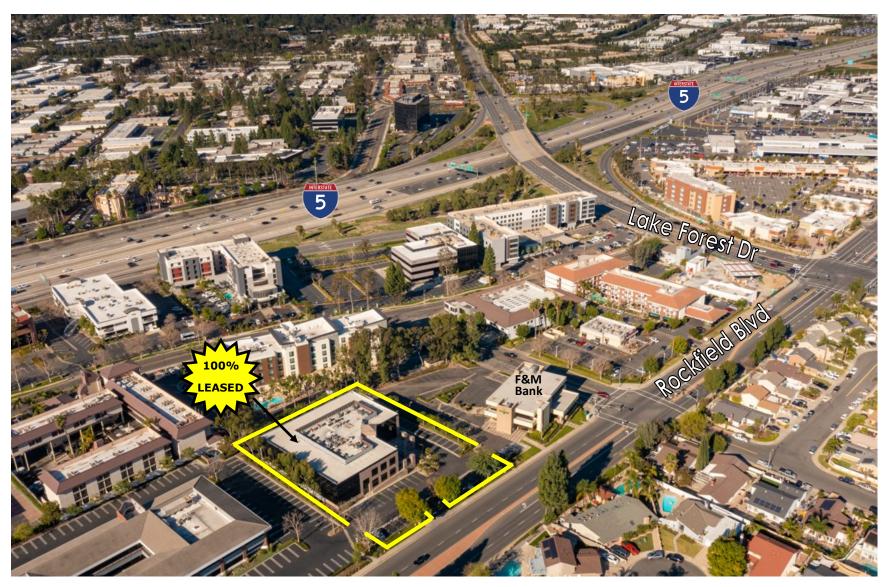

#### **LOCATION / MAPS**

## 23792 Rockfield Building Location:

- Excellent proximity to 5 & 405 Freeways
- Immediate access to 5 Freeway
- On-site Management / Leasing Office
   Lake Forest / El Toro Road corridor:
- Extensive variety of restaurants
- Surrounded by major retailers