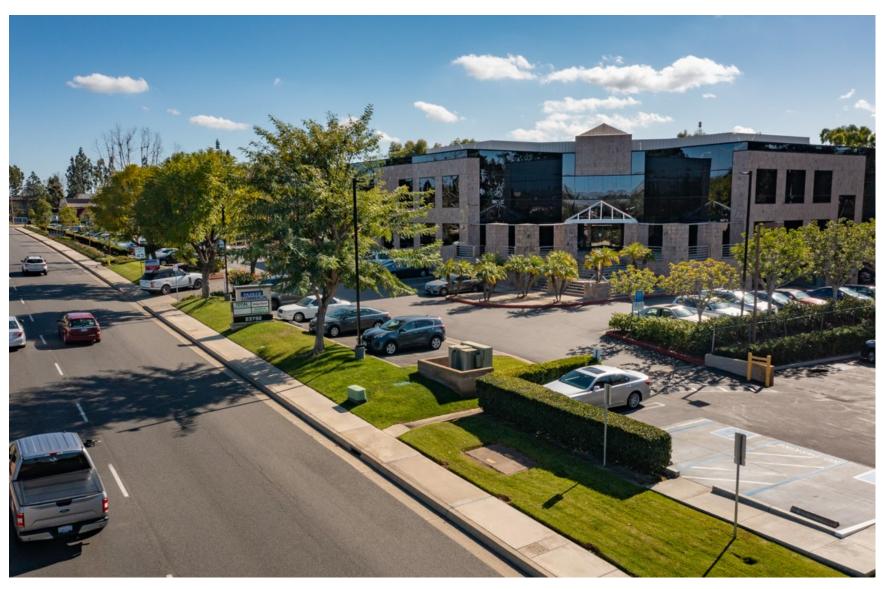

# **Property Summary**

Two-StoryOffice Building

- ♦ Elevator Served Garage Parking
  - + Surface Parking
- Close to 5 Freeway
   Lake Forest Exit
- Exclusive Building Sign Rights Possible
- Attractive Design Marble
   with Reflective Glass
- Illuminated Monument Signage at Street - Rockfield Blvd

# **Property Highlights**

<u>Property</u>

23792 Rockfield Blvd Lake Forest, CA 92630 Building Size 30,328 SF

Land Size
1.146 Acres

<u>Year Built</u> 1989

For more information:

Terry Parker, President tparker@pcbcgroup.com (949) 412-2020 Cell (949) 334-4050 Office DRE License # 00401723

Stories
Two (2)

Parking
112 Spaces

<u>Capacity</u> Muli-Tenant Zoning CC





## **PROPERTY PHOTOS**































#### **FIRST FLOOR COMMON AREAS:**

Restrooms, Elevator, Stairwells, Etc





Interior space plans may not be to scale and some individual suite floor plans have been modified since the construction of this office building; and as such are provided subject to floor plan changes, and are further provided subject to errors & omissions: and are subject to field verification by prospective buyer(s).

#### **SECOND FLOOR COMMON AREAS:**







Interior space plans may not be to scale and some individual suite floor plans have been modified since the construction of this office building; and as such are provided subject to floor plan changes, and are further provided subject to errors & omissions: and are subject to field verification by pr