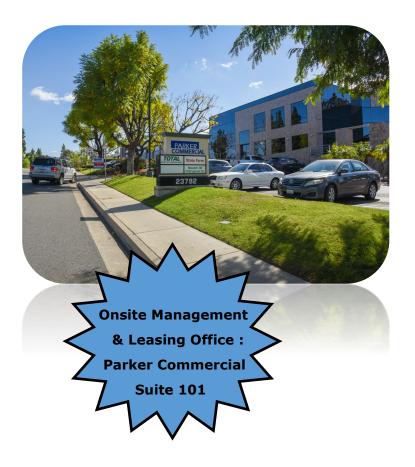

## **PROPERTY PHOTOS**

## 23792 Rockfield Building Location:

- Excellent proximity to 5 & 405 Freeways
- Immediate access to 5 Freeway
- On-site Management / Leasing Office
   Lake Forest / El Toro Road corridor:
- Extensive variety of restaurants
- Surrounded by major retailers