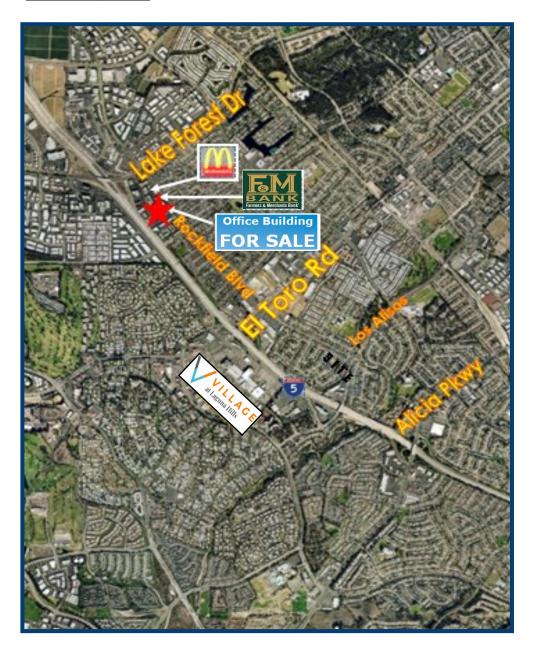

#### **LOCATION / MAPS**

## 23792 Rockfield Building Location:

- Excellent proximity to 5 & 405 Freeways
- Immediate access to 5 Freeway
- On-site Management / Leasing Office
   Lake Forest / El Toro Road corridor:
- Extensive variety of restaurants
- Surrounded by major retailers