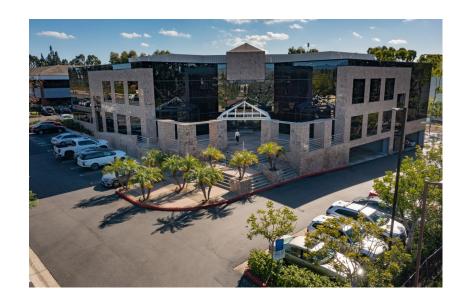

# **Property Summary**

Two-StoryOffice Building

- ♦ Elevator Served Garage Parking
  - + Surface Parking
- Close to 5 Freeway
   Lake Forest Exit
- Exclusive Building Sign Rights Possible
- Attractive Design Marble
   with Reflective Glass
- Illuminated Monument Signage at Street - Rockfield Blvd

# **Property Highlights**

<u>Property</u>

23792 Rockfield Blvd Lake Forest, CA 92630 Building Size 30,328 SF

Land Size
1.146 Acres

<u>Year Built</u> 1989

For more information:

Terry Parker, President tparker@pcbcgroup.com (949) 412-2020 Cell (949) 334-4050 Office DRE License # 00401723

Stories
Two (2)

Parking
112 Spaces

<u>Capacity</u> Muli-Tenant Zoning CC