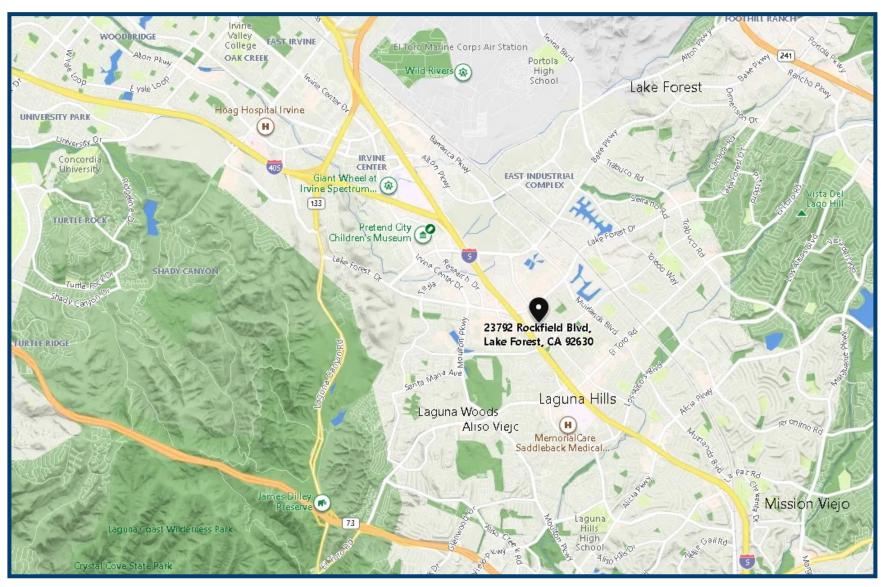

#### **LOCATION / MAPS**

## 23792 Rockfield Building Location:

- Excellent proximity to 5 & 405 Freeways
- Immediate access to 5 Freeway
- On-site Management / Leasing Office
   Lake Forest / El Toro Road corridor:
- Extensive variety of restaurants
- Surrounded by major retailers