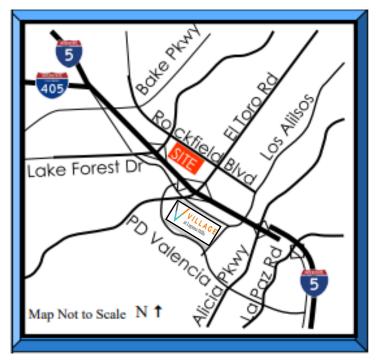

#### **LOCATION / MAPS**

## 23792 Rockfield Building Location:

- Excellent proximity to 5 & 405 Freeways
- Immediate access to 5 Freeway
- On-site Management / Leasing Office
   Lake Forest / El Toro Road corridor:
- Extensive variety of restaurants
- Surrounded by major retailers