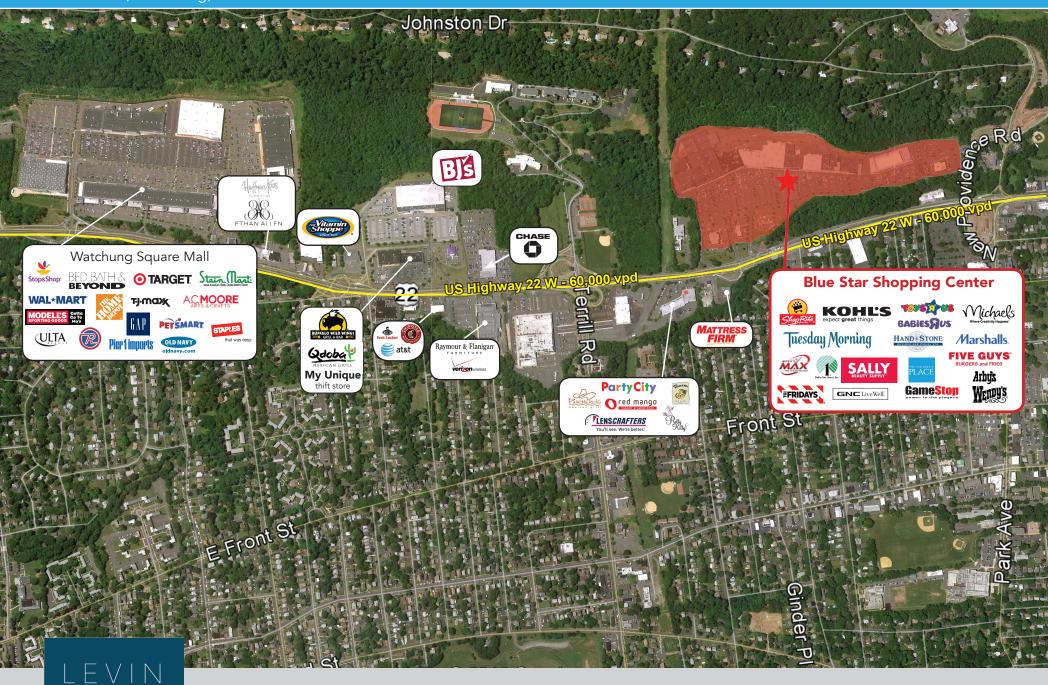

#### property highlights.

- This 419,935-square-foot multi-anchored power center features ShopRite, Kohl's, Marshalls, Michaels and Toys R Us/Babies R Us, the center has a excellent tenant mix of national retailers, restaurants and service tenants.
- Conveniently situated on the heavily traveled US Highway 22, between Terrill & Bonnie Burn Roads, the center has been a long time shopping destination in the marketplace.
- Other key tenants at the center include Tuesday Morning, Dollar Tree, Hand & Stone Spa, Sally Beauty, Five Guys, The Children's Place, Avenue, GNC, TGI Friday's, Wendy's, Arby's and soon to open The Max Challenge.
- The center serves a residential population of more than 252,617 people and a daytime population of 105,280 within a 5-mile radius.
- The center benefits from a center-wide website with digital campaign ads for retailers to drive traffic, increase sales and overall property objectives. www.bluestarshoppingcenter.com.