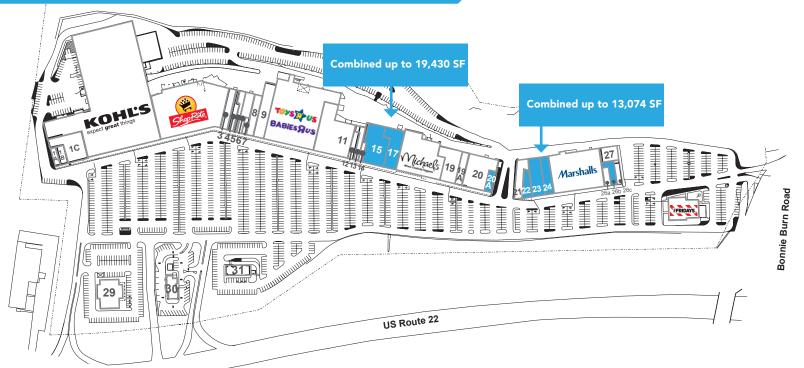

## Blue Star Shopping Center 1701 US 22, Watchung, N.J. 07069

1,649 UP TO 19,430 SF AVAILABLE FOR LEASE

**FIVE GUYS** 

BURGERS and FRIES

Tuesday Morning

#### property highlights.

- This 419,935-square-foot multi-anchored power center features ShopRite, Kohl's, Marshalls, Michaels and Toys R Us/Babies R Us, the center has a excellent tenant mix of national retailers, restaurants and service tenants.
- Conveniently situated on the heavily traveled US Highway 22, between Terrill & Bonnie Burn Roads, the center has been a long time shopping destination in the marketplace.
- Other key tenants at the center include Tuesday Morning, Dollar Tree, Hand & Stone Spa, Sally Beauty, Five Guys, The Children's Place, Avenue, GNC, TGI Friday's, Wendy's, Arby's and soon to open The Max Challenge.
- The center serves a residential population of more than 252,617 people and a daytime population of 105,280 within a 5-mile radius.
- The center benefits from a center-wide website with digital campaign ads for retailers to drive traffic, increase sales and overall property objectives. www.bluestarshoppingcenter.com.

#### for lease.

11,447 up to 19,430 SF; 4,191; 2,025; 1,825; 1.649

### 1,649 UP TO 19,430 SF AVAILABLE FOR LEASE

| #  | TENANT         | SQ. FT. | #  | TENANT                 | SQ. FT. | #   | TENANT               | SQ. FT. | #             | TENANT            | SQ. FT  |
|----|----------------|---------|----|------------------------|---------|-----|----------------------|---------|---------------|-------------------|---------|
| 1A | Roma Salon     | 1,066   | 8  | Reserved               | 4,500   | 19  | Avenue               | 7,855   | 26B           | Available         | 1,825   |
| 1B | The Weave Shop | 1,222   | 9  | Reserved               | 8,000   | 19A | Hand and Stone Spa   | 3,120   | 26C           | Gamestop          | 1,751   |
| 1C | Dollar Tree    | 10,268  | 10 | Toys "R" Us            | 44,419  | 20  | Tuesday Morning      | 11,047  | 27            | The MAX Challenge | 2,992   |
| 1  | Kohl's         | 125,445 | 11 | Sears Outlet           | 19,430  | 20A | Available            | 2,025   | 28            | TGI Friday's      | 8,200   |
| 2  | ShopRite       | 43,365  | 12 | Sally Beauty           | 1,950   | 21  | The Children's Place | 4,072   | 29            | Hibachi Grill     | 8,500   |
| 3  | Reserved       | 4,504   | 13 | 5 Guys Burgers & Fries | 2,543   | 22  | Available            | 1,649   | 30            | Wendy's           | 2,911   |
| 4  | Reserved       | 2,014   | 14 | GNC                    | 1,358   | 23  | Available            | 7,234   | 31            | Arby's            | 4,000   |
| 5  | Reserved       | 2,494   | 15 | Available              | 11,447  | 24  | Available            | 4,191   | GLA 419,935 S |                   | SO FT   |
| 6  | Reserved       | 4,100   | 17 | Available              | 7,283   | 25  | Marshalls            | 27,000  |               |                   | oq. I I |