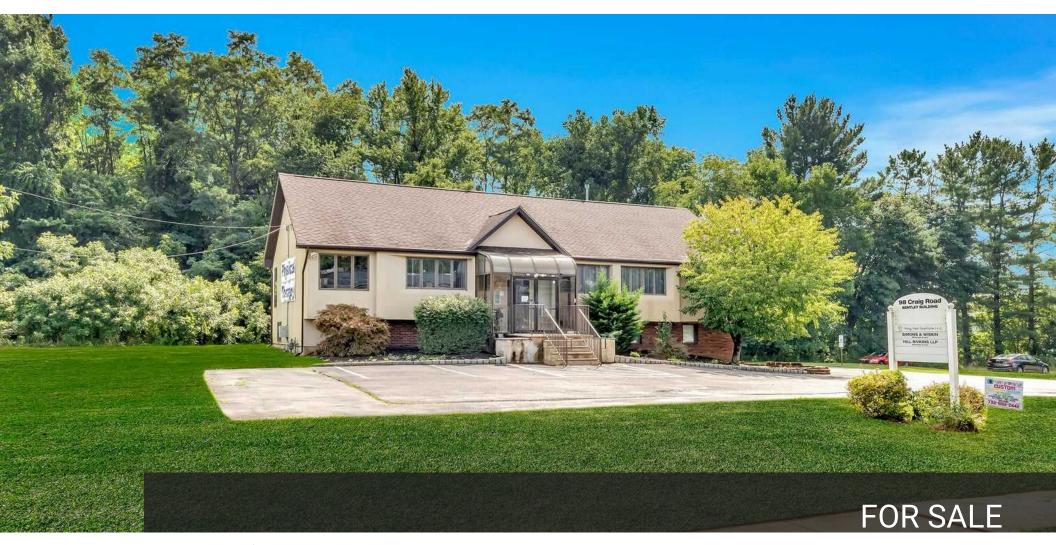

## **OFFICE FOR SALE**

# 98 CRAIG RD, MANALAPAN NJ 07726

98 CRAIG ROAD, MANALAPAN TOWNSHIP, NJ 07726

### **PROPERTY OVERVIEW**

Professional Office Building in a great location. • Great demographics 3700 sq/f building on a 1.52 acre lot with multiple offices. Currently used as a medical/professional property. The property is in close proximity to State Hwy 9 and surrounded by National Brands such as, Staple, DSW Shoe warehouse, Wegman's Food Market, Petco, Party Fair, HomeSense, Target, Toyota, Honda, BMW Car Dealerships.