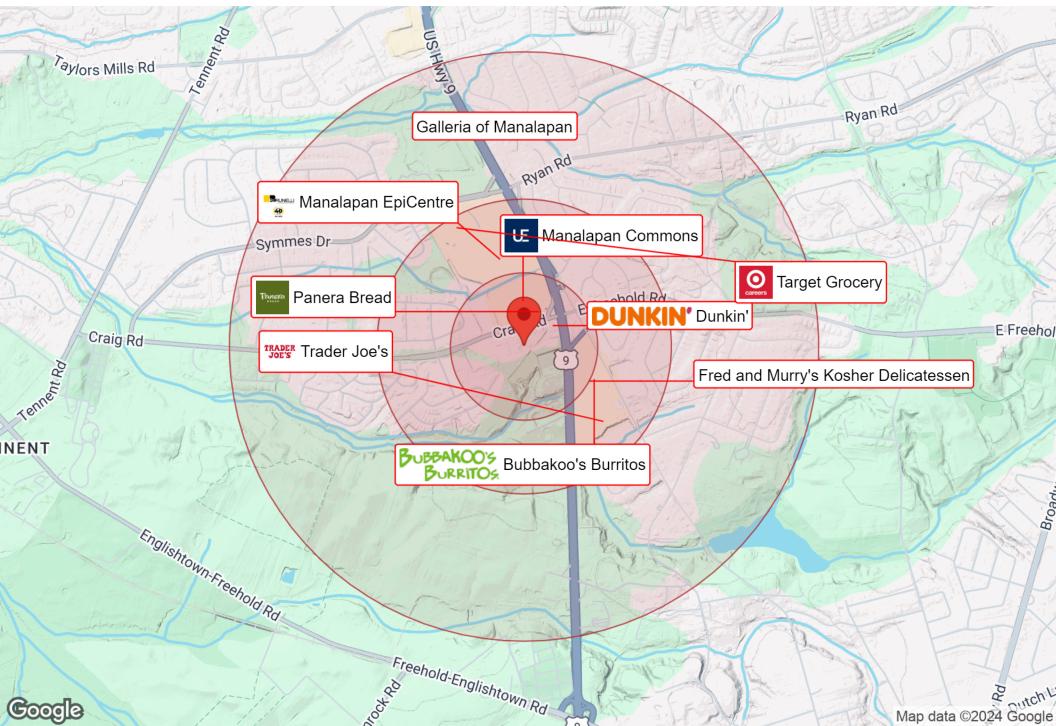

### **PROPERTY OVERVIEW**

Professional Office Building in a great location. • Great demographics 3700 sq/f building on a 1.52 acre lot with multiple offices. Currently used as a medical/professional property. The property is in close proximity to State Hwy 9 and surrounded by National Brands such as, Staple, DSW Shoe warehouse, Wegman's Food Market, Petco, Party Fair, HomeSense, Target, Toyota, Honda, BMW Car Dealerships.

# **BUSINESS MAP**

98 CRAIG ROAD