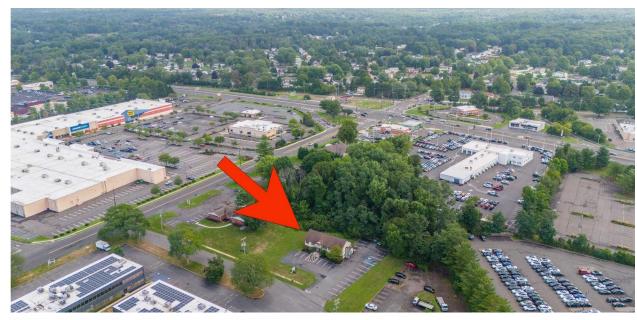

### **PROPERTY OVERVIEW**

Professional Office Building in a great location. • Great demographics 3700 sq/f building on a 1.52 acre lot with multiple offices. Currently used as a medical/professional property. The property is in close proximity to State Hwy 9 and surrounded by National Brands such as, Staple, DSW Shoe warehouse, Wegman's Food Market, Petco, Party Fair, HomeSense, Target, Toyota, Honda, BMW Car Dealerships.