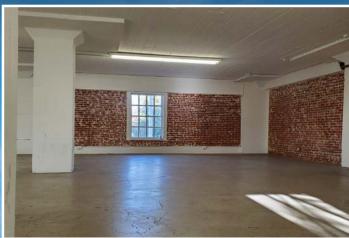

# 3401 Piedmont Ave Oakland, CA

The Sawmill Building

West Lake Industrial Era Aesthetic 2,280 - 4,711 ± SF

# Property Highlights:

- Located on the corner of 34th and Broadway
- Exclusive tenant parking lot
- Poured-in-place concrete construction with 6 stories and approximately 30,714 SF
- Full-size BobTail, Dock Height, Roll-up Door and freight elevator
- Large arch windows on the ground floor

# **Availabilities:**

Suite 100 - 4,711 sqft

Kitchenette, hardwood floors, private bathroom

Suite 201 - 2,280 sqft

Kitchenette, High ceilings, private bathroom

Suite 502 - 2,625 sqft

Kitchenette, 2 private offices, private bathroom