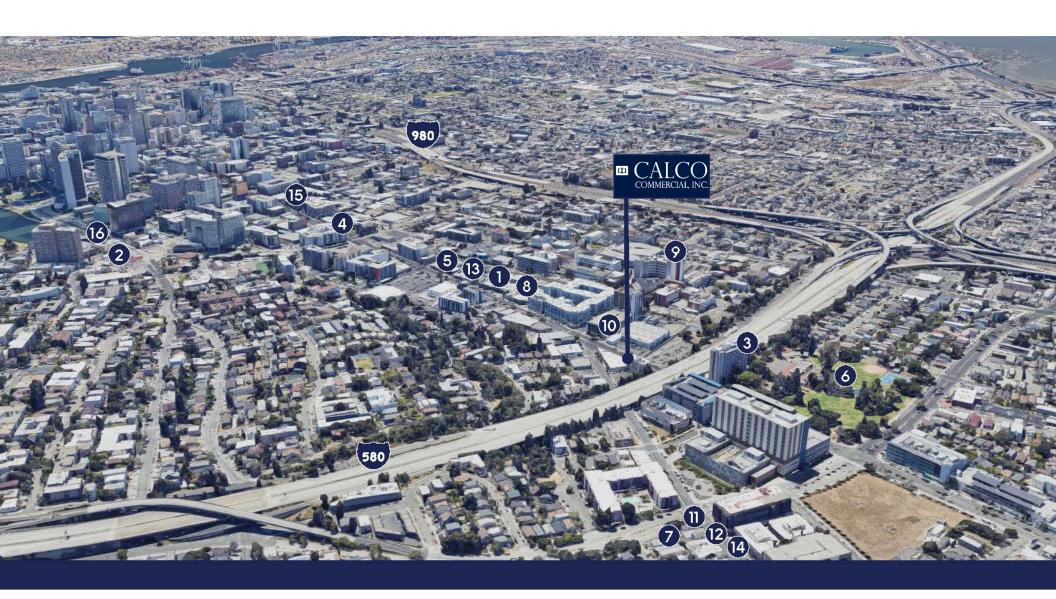

# Location

Chipotle

- 4 Target
- 7 Fowl + Fare

- Webster Orthopedics
- 13 Starbucks
- 16 Equator Coffee

- 2 Whole Foods
- 5 Summit Bank
- 8 Sprouts Farmers Market
- Pomelia

14 Snow White Coffe

- 3 Kaiser Permanente
- 6 Mosswood Park
- Alta Bates Medical Center
- 12 Mistura