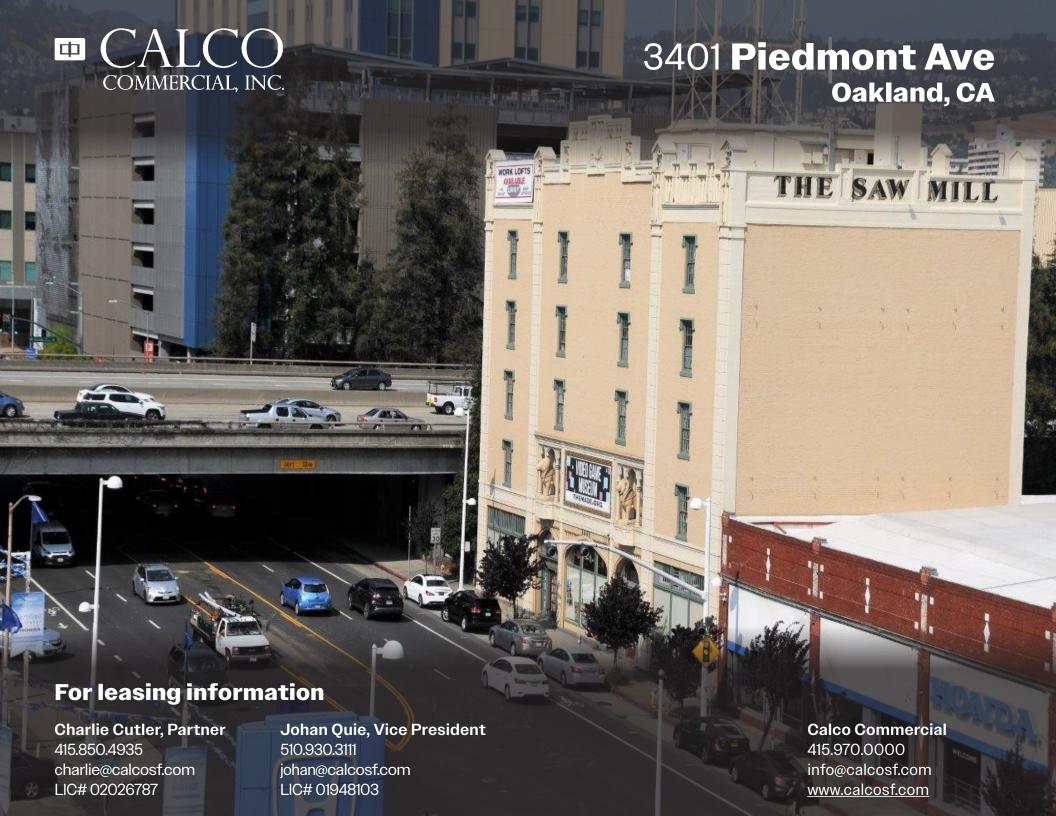

# 3401 Piedmont Ave Oakland, CA

The Sawmill Building

West Lake Industrial Era Aesthetic 2,280 - 4,711 ± SF

# Property Highlights:

- Located on the corner of 34th and Broadway
- Exclusive tenant parking lot
- Poured-in-place concrete construction with 6 stories and approximately 30,714 SF
- Full-size BobTail, Dock Height, Roll-up Door and freight elevator
- Large arch windows on the ground floor

Charlie Cutler, Partner 415.850.4935 charlie@calcosf.com LIC# 02026787 Johan Quie, Vice President 510.930.3111 johan@calcosf.com LIC# 01948103