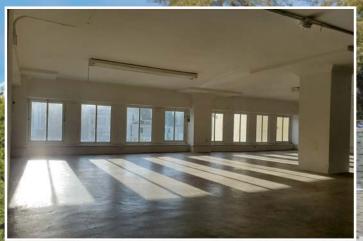

# Property Highlights:

- Located on the corner of 34th and Broadway
- Exclusive tenant parking lot
- Poured-in-place concrete construction with 6 stories and approximately 30,714 SF
- Full-size BobTail, Dock Height, Roll-up Door and freight elevator
- Large arch windows on the ground floor

# **Availabilities:**

Suite 100 - 4,711 sqft

Kitchenette, hardwood floors, private bathroom

Suite 201 - 2,280 sqft

Kitchenette, High ceilings, private bathroom

Suite 502 - 2,625 sqft

Kitchenette, 2 private offices, private bathroom