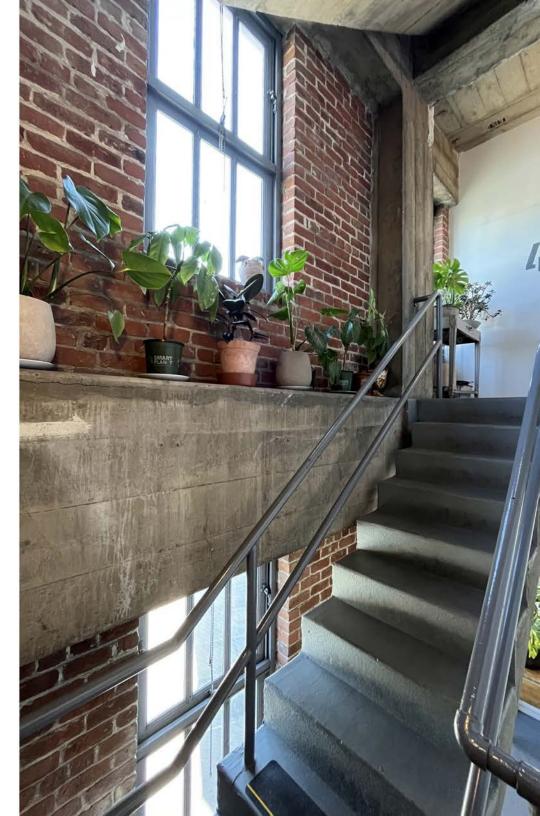

# Property Highlights:

- Located on the corner of 34th and Broadway
- Exclusive tenant parking lot
- Poured-in-place concrete construction with 6 stories and approximately 30,714 SF
- Full-size BobTail, Dock Height, Roll-up Door and freight elevator
- Large arch windows on the ground floor

## **Amenities**