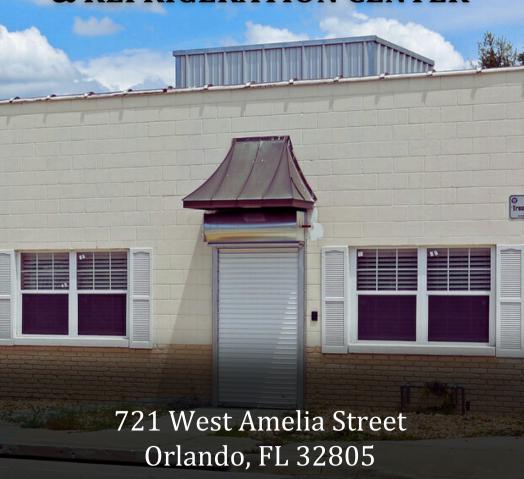

# For Sale

FDA APPROVED PROCESSING & REFRIGERATION CENTER

Bishop Wood Partners  $_{\rm B}|_{\rm W}$ 

#### 721 WEST AMELIA

is an established property with an irreplaceable location. The Property is just 0.8 miles from Orlando's CBD, half a mile from the Creative Village/Innovation District, and offers excellent access to Interstate 4, Orange Ave, HWY 441, SR 408 and other local and regional arteries. The FDA Approved Processing/Refrigeration Center consists of eight coolers and two freezers, sufficient parking, 3-phase power with office, conference, dry storage, restrooms and a break room. The Property has been occupied by multiple seafood distributors and is suit for someone looking for an ideal location to outsource or store refrigerated goods.

#### 721 W Amelia | Orlando | 32805