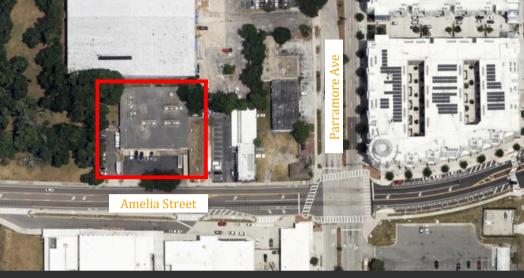

#### SITE PLAN

2 Freezers

Parking 1.04:1,000

8 Coolers

.8 Miles from CBD

I-G/T/PH Zoning

4 Grade Level Doors

19.5M from MCO