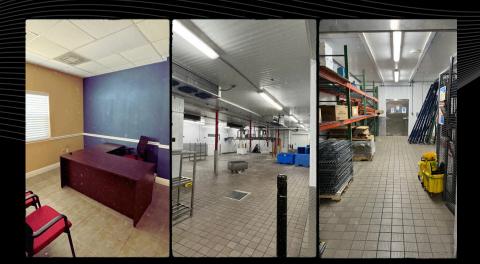

#### 721 WEST AMELIA

is an established property with an irreplaceable location. The Property is just 0.8 miles from Orlando's CBD, half a mile from the Creative Village/Innovation District, and offers excellent access to Interstate 4, Orange Ave, HWY 441, SR 408 and other local and regional arteries. The FDA Approved Processing/Refrigeration Center consists of eight coolers and two freezers, sufficient parking, 3-phase power with office, conference, dry storage, restrooms and a break room. The Property has been occupied by multiple seafood distributors and is suit for someone looking for an ideal location to outsource or store refrigerated goods.

## Floorplan | FDA Approved Processing & Refrigeration Center