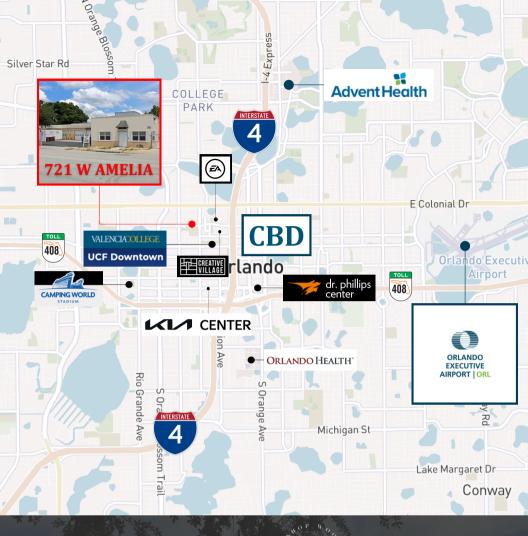

#### 721 WEST AMELIA

is an established property with an irreplaceable location. The Property is just 0.8 miles from Orlando's CBD, half a mile from the Creative Village/Innovation District, and offers excellent access to Interstate 4, Orange Ave, HWY 441, SR 408 and other local and regional arteries. The FDA Approved Processing/Refrigeration Center consists of eight coolers and two freezers, sufficient parking, 3-phase power with office, conference, dry storage, restrooms and a break room. The Property has been occupied by multiple seafood distributors and is suit for someone looking for an ideal location to outsource or store refrigerated goods.

#### SITE PLAN

2 Freezers

Parking 1.04:1,000

8 Coolers

.8 Miles from CBD

I-G/T/PH Zoning

4 Grade Level Doors

19.5M from MCO