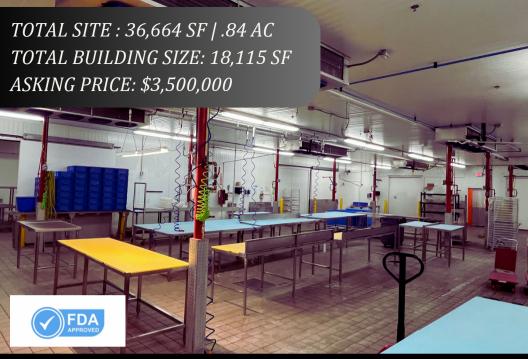

#### 721 WEST AMELIA

is an established property with an irreplaceable location. The Property is just 0.8 miles from Orlando's CBD, half a mile from the Creative Village/Innovation District, and offers excellent access to Interstate 4, Orange Ave, HWY 441, SR 408 and other local and regional arteries. The FDA Approved Processing/Refrigeration Center consists of eight coolers and two freezers, sufficient parking, 3-phase power with office, conference, dry storage, restrooms and a break room. The Property has been occupied by multiple seafood distributors and is suit for someone looking for an ideal location to outsource or store refrigerated goods.

## Floorplan | FDA Approved Processing & Refrigeration Center