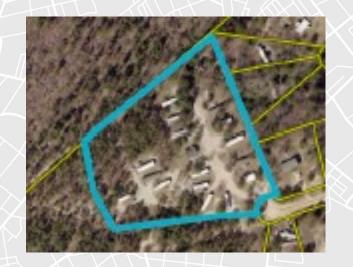

## 18 Lots

- 17 Park Owned Homes
- 1 Vacant Park Owned Homes
- 1 Vacant Tenant Owned Home
- Significant potential for additional lots