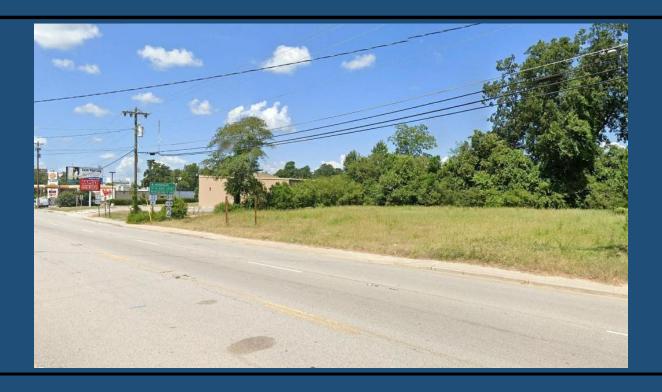

## 0.42+/- Acre zoned Commercial ~ Orangeburg, SC 2437 Russell St. – Right Behind Bojangles & Family Dollar

## **Available for Prime Retail/ Development**

- Lot Located near the Intersection of Russell St. and Hwy 21 Bypass in Orangeburg
- ❖ Features: City Utilities Available Over 125' of Frontage on Russell
- **Central Location w/Proximity to:** Claflin University and South Carolina State University
- ❖ High Traffic Area: 2019 SCDOT Traffic Counts: Station 279–15,100 VPD; Station 145 21,200 VPD;
- **❖** Tax Map # 0173-12-09-012.000