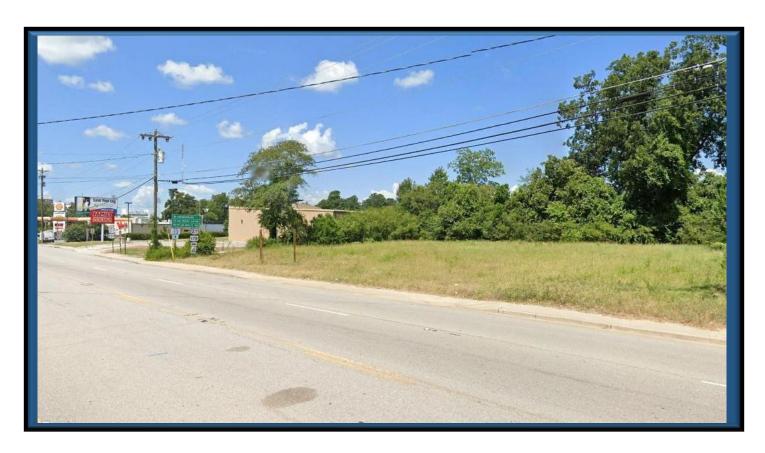

## 0.42+/- Acre zoned Commercial ~ Orangeburg, SC 2437 Russell St. – Right Behind Bojangles & Family Dollar

## **Available for Prime Retail/ Development**

- Lot Located near the Intersection of Russell St. and Hwy 21 Bypass in Orangeburg
- ❖ Features: City Utilities Available Over 125' of Frontage on Russell
- **Central Location w/Proximity to:** Claflin University and South Carolina State University
- ❖ High Traffic Area: 2019 SCDOT Traffic Counts: Station 279–15,100 VPD; Station 145 21,200 VPD;
- **❖** Tax Map # 0173-12-09-012.000