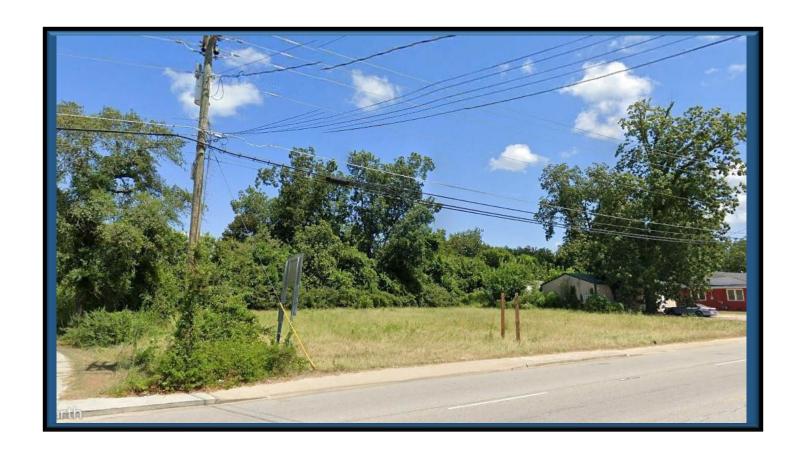

## 0.42+/- Acre zoned Commercial ~ Orangeburg, SC 2437 Russell St. – Right Behind Bojangles & Family Dollar

## **Available for Prime Retail/ Development**

- Lot Located near the Intersection of Russell St. and Hwy 21 Bypass in Orangeburg
- ❖ Features: City Utilities Available Over 125' of Frontage on Russell
- **Central Location w/Proximity to:** Claflin University and South Carolina State University
- ❖ High Traffic Area: 2019 SCDOT Traffic Counts: Station 279–15,100 VPD; Station 145 21,200 VPD;
- **❖** Tax Map # 0173-12-09-012.000