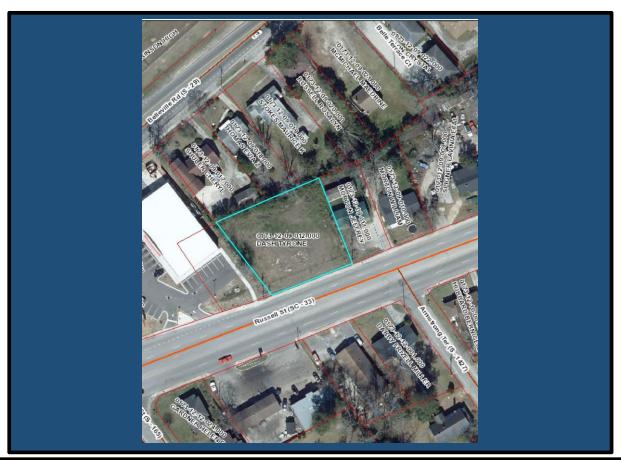

## 0.42+/- Acre zoned Commercial ~ Orangeburg, SC 2437 Russell St. – Right Behind Bojangles & Family Dollar

## **Available for Prime Retail/ Development**

- Lot Located near the Intersection of Russell St. and Hwy 21 Bypass in Orangeburg
- ❖ Features: City Utilities Available Over 125' of Frontage on Russell
- **Central Location w/Proximity to:** Claflin University and South Carolina State University
- ❖ High Traffic Area: 2019 SCDOT Traffic Counts: Station 279–15,100 VPD; Station 145 21,200 VPD;
- **❖** Tax Map # 0173-12-09-012.000