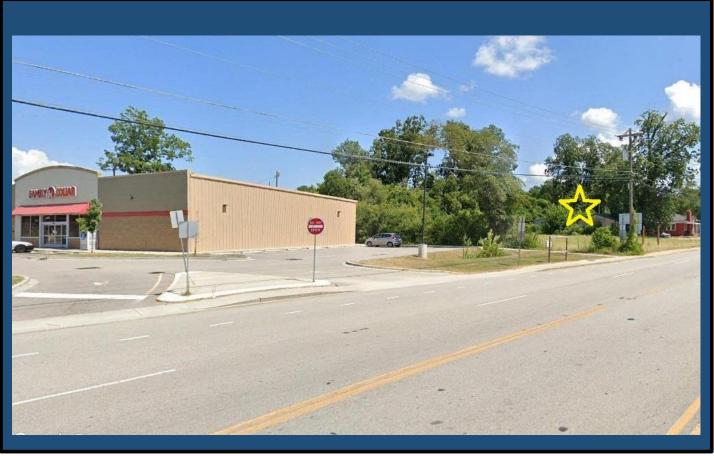

## 0.42+/- Acre zoned Commercial ~ Orangeburg, SC 2437 Russell St. – Right Behind Bojangles & Family Dollar

## **Available for Prime Retail/ Development**

- Lot Located near the Intersection of Russell St. and Hwy 21 Bypass in Orangeburg
- ❖ Features: City Utilities Available Over 125' of Frontage on Russell
- **Central Location w/Proximity to:** Claflin University and South Carolina State University
- ❖ High Traffic Area: 2019 SCDOT Traffic Counts: Station 279–15,100 VPD; Station 145 21,200 VPD;
- **❖** Tax Map # 0173-12-09-012.000