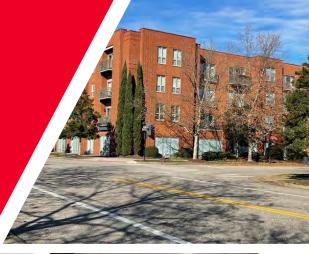

Port Warwick Newport News, VA 23606

Port Warwick, Newport News, VA 23606

Port Warwick is a mixed-use community located off Jefferson Avenue 1 mile from City Center in Oyster Point. Businesses housed here include retail shops such as restaurants, medical offices, Sentara ER, hair salons, investing, legal services, real estate services, and counselling, etc. Approximately ±1,500 people reside in the houses, townhomes, live-above homes, apartments and condominiums located here. All can enjoy the events held in the square to include the Art & Sculpture Festival, Summer Concert Series, Holiday Tree Lighting and Jazz on the Square.