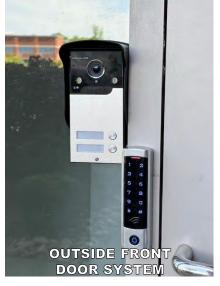

#### **PROPERTY HIGHLIGHTS**

- Availabilities: 200-A Nat Turner 1,458 SF 200-B Nat Turner – 1,225 SF
- Full Service Lease Rate of \$18.50/SF includes utilities and janitorial service
- A shared furnished lobby welcomes you with 2 ADA restrooms and private entry system to each suite
- · Lobby and suites newly renovated with phone and IT wiring
- Exterior signage available at entrance/ front and rear of building
- Located in the award winning Port Warwick mixed-use community within an incentivized Enterprise Zone
- Walk to dining, retail and amenity based services from your office and enjoy free community based entertainment