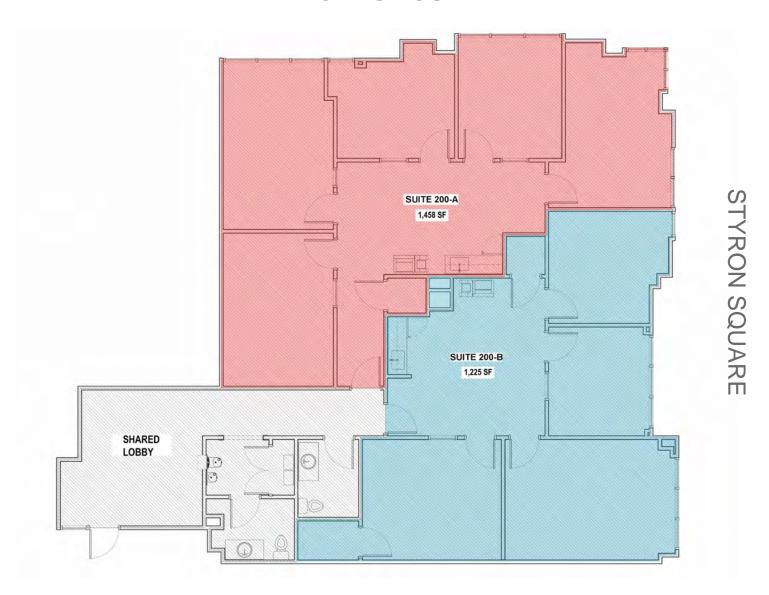

#### **PROPERTY HIGHLIGHTS**

- Availabilities: 200-A Nat Turner 1,458 SF 200-B Nat Turner – 1,225 SF
- Full Service Lease Rate of \$18.50/SF includes utilities and janitorial service
- A shared furnished lobby welcomes you with 2 ADA restrooms and private entry system to each suite
- · Lobby and suites newly renovated with phone and IT wiring
- Exterior signage available at entrance/ front and rear of building
- Located in the award winning Port Warwick mixed-use community within an incentivized Enterprise Zone
- Walk to dining, retail and amenity based services from your office and enjoy free community based entertainment

#### Common Area

 $Independently\ Owned\ and\ Operated\ /\ A\ Member\ of\ the\ Cushman\ \&\ Wakefield\ Alliance$ 

Port Warwick, Newport News, VA 23606

Suite 200-A

Port Warwick, Newport News, VA 23606

Suite 200-B