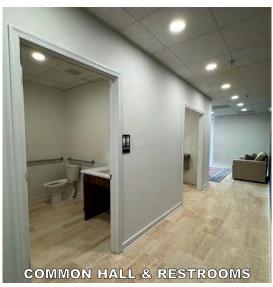

#### **PROPERTY HIGHLIGHTS**

- Availabilities: 200-A Nat Turner 1,458 SF 200-B Nat Turner – 1,225 SF
- Full Service Lease Rate of \$18.50/SF includes utilities and janitorial service
- A shared furnished lobby welcomes you with 2 ADA restrooms and private entry system to each suite
- · Lobby and suites newly renovated with phone and IT wiring
- Exterior signage available at entrance/ front and rear of building
- Located in the award winning Port Warwick mixed-use community within an incentivized Enterprise Zone
- Walk to dining, retail and amenity based services from your office and enjoy free community based entertainment

#### Common Area

 $Independently\ Owned\ and\ Operated\ /\ A\ Member\ of\ the\ Cushman\ \&\ Wakefield\ Alliance$ 

Port Warwick, Newport News, VA 23606

Suite 200-A

Port Warwick, Newport News, VA 23606

Suite 200-B