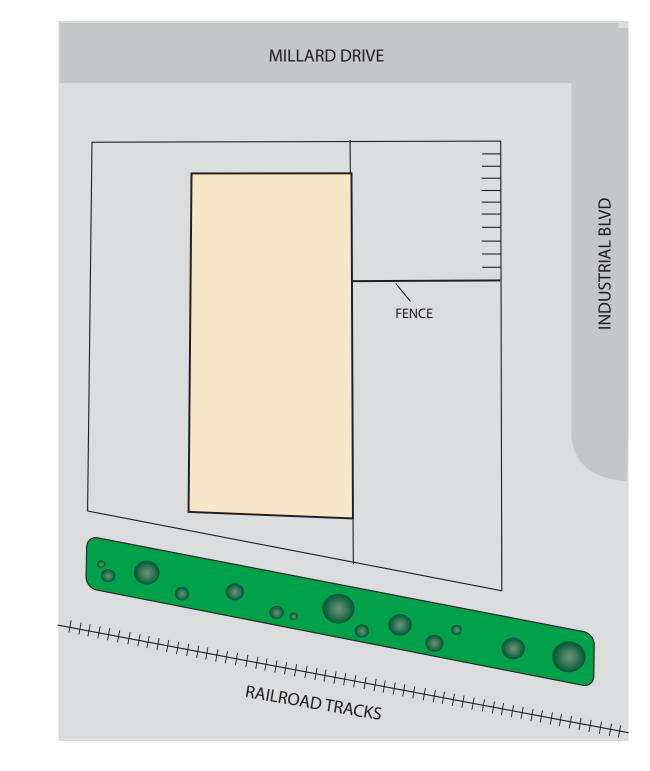

## 1780 MILLARD DRIVE, PLANO, TEXAS 75074

- FROM 5,970 SQ FT TO 13,248 SQ FT AVAILABLE
- MINUTES FROM US-75 AND GEORGE BUSH 190
- FRONT ENTRY AND FRONT GRADE LEVEL LOADING
- APPROXIMATELY 12' CLEAR HEIGHT
- MORE THAN 9,600 SQ FT OF FENCED CONCRETE OUTSIDE STORAGE
- ONCRETE PARKING
- PROFESSIONAL PROPERTY MANAGEMENT

## — 1780 MILLARD DRIVE -

FROM 5,970 SQUARE FEET TO 13,248 SQUARE FEET OF OFFICE/WAREHOUSE SPACE AVAILABLE FOR LEASE

THE INFORMATION CONTAINED HEREIN WAS OBTAINED FROM SOURCES BELIEVED RELIABLE; HOWEVER, MAVERICK COMMERCIAL MAKES NO GUARANTEES, WARRANTIES OR REPRESENTATION AS TO THE COMPLETENESS OR ACCURACY THEREOF. THE PRESENTATION OF THIS PROPERTY IS SUBMITTED SUBJECT TO ERRORS, OMISSIONS, CHANGE OF PRICE OR CONDITIONS PRIOR TO SALE OR LEASE OR WITHDRAW WITHOUT NOTICE.