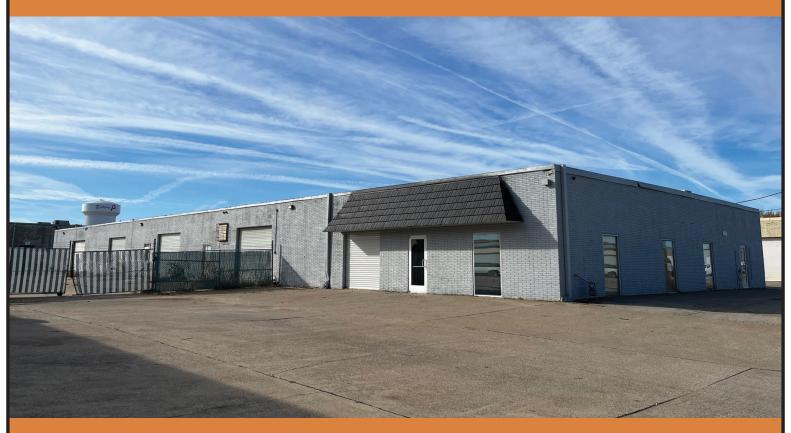

## 1780 MILLARD DRIVE, PLANO, TEXAS 75074

- FROM 5,970 SQ FT TO 13,248 SQ FT AVAILABLE
- MINUTES FROM US-75 AND GEORGE BUSH 190
- FRONT ENTRY AND FRONT GRADE LEVEL LOADING
- APPROXIMATELY 12' CLEAR HEIGHT
- MORE THAN 9,600 SQ FT OF FENCED CONCRETE OUTSIDE STORAGE
- ONCRETE PARKING
- PROFESSIONAL PROPERTY MANAGEMENT

## — 1780 MILLARD DRIVE -

FROM 5,970 SQUARE FEET TO 13,248 SQUARE FEET OF OFFICE/WAREHOUSE SPACE AVAILABLE FOR LEASE

THE INFORMATION CONTAINED HEREIN WAS OBTAINED FROM SOURCES BELIEVED RELIABLE; HOWEVER, MAVERICK COMMERCIAL MAKES NO GUARANTEES, WARRANTIES OR REPRESENTATION AS TO THE COMPLETENESS OR ACCURACY THEREOF. THE PRESENTATION OF THIS PROPERTY IS SUBMITTED SUBJECT TO ERRORS, OMISSIONS, CHANGE OF PRICE OR CONDITIONS PRIOR TO SALE OR LEASE OR WITHDRAW WITHOUT NOTICE.