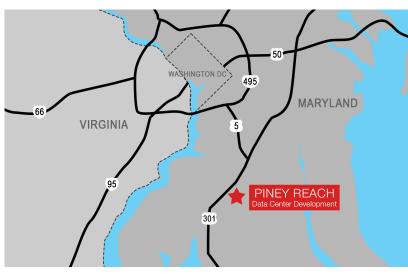

## Location Maps

# Investment Highlights

- Phase 1 Offering 89± acres (site total 432± acres)
- Welcoming county Significant support from Charles County government, utility authorities, and fiber network providers
- Strategically located 30 miles southeast of Washington DC
- Competitive pricing
- Ready for immediate development
- Initial feasibility analysis and Master Plan completed
- Ideal site conditions
- Near regional landmarks, such as Joint Base Andrews (15 miles), Reagan Washington National Airport (24 miles), and the Route 301 Nice/Middleton Bridge spanning the Potomac River (20 miles)