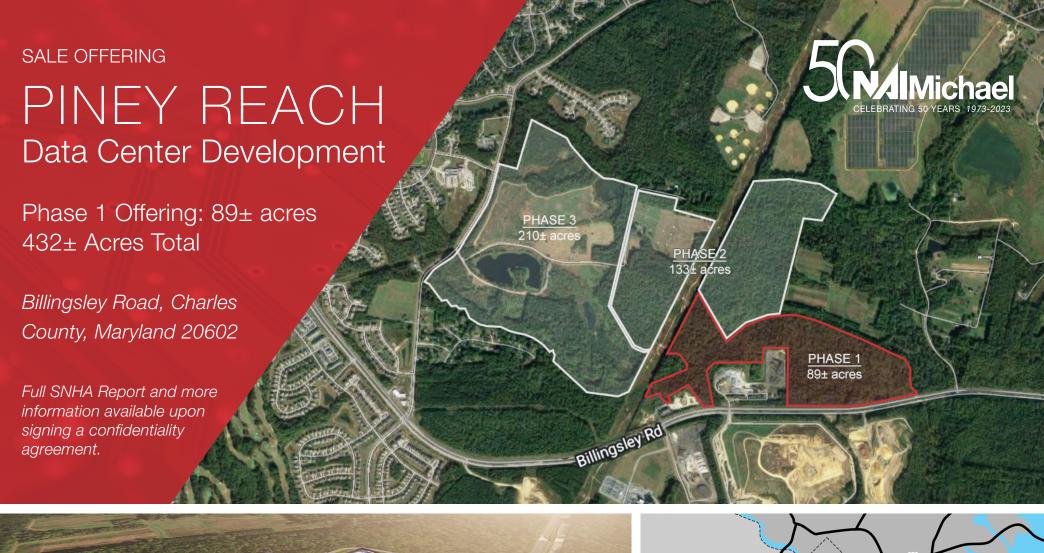

## Sale Offering

# Piney Reach Data Center Development

Phase 1 Offering: 89± acres

For more information, contact listing team or sign online confidentiality agreement.

# Investment Highlights

- Phase 1 Offering 89± acres (site total 432± acres)
- Welcoming county Significant support from Charles County government, utility authorities, and fiber network providers
- Strategically located 30 miles southeast of Washington DC
- Competitive pricing
- Ready for immediate development
- Initial feasibility analysis and Master Plan completed
- Ideal site conditions
- Near regional landmarks, such as Joint Base Andrews (15 miles), Reagan Washington National Airport (24 miles), and the Route 301 Nice/Middleton Bridge spanning the Potomac River (20 miles)