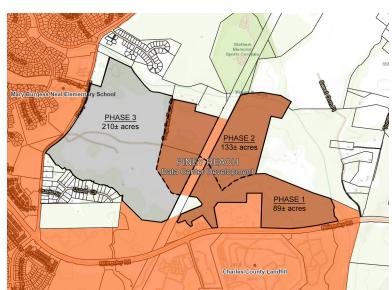

# Investment Highlights

- Phase 1 Offering 89± acres (site total 432± acres)
- Welcoming county Significant support from Charles County government, utility authorities, and fiber network providers
- Strategically located 30 miles southeast of Washington DC
- Competitive pricing
- Ready for immediate development
- Initial feasibility analysis and Master Plan completed
- Ideal site conditions
- Near regional landmarks, such as Joint Base Andrews (15 miles), Reagan Washington National Airport (24 miles), and the Route 301 Nice/Middleton Bridge spanning the Potomac River (20 miles)

## Sale Offering

# Piney Reach Data Center Development

Phase 1 Offering: 89± acres

For more information, contact listing team or sign online confidentiality agreement.