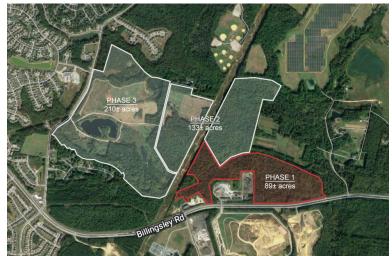

# Investment Highlights

- Phase 1 Offering 89± acres (site total 432± acres)
- Welcoming county Significant support from Charles County government, utility authorities, and fiber network providers
- Strategically located 30 miles southeast of Washington DC
- Competitive pricing
- Ready for immediate development
- Initial feasibility analysis and Master Plan completed
- Ideal site conditions
- Near regional landmarks, such as Joint Base Andrews (15 miles), Reagan Washington National Airport (24 miles), and the Route 301 Nice/Middleton Bridge spanning the Potomac River (20 miles)

## Sale Offering

# Piney Reach Data Center Development

Phase 1 Offering: 89± acres

For more information, contact listing team or sign online confidentiality agreement.