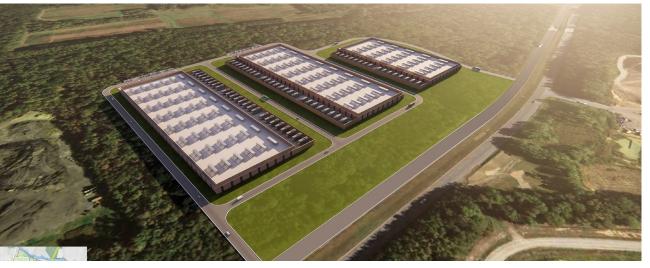

# Investment Highlights

- Phase 1 Offering 89± acres (site total 432± acres)
- Welcoming county Significant support from Charles County government, utility authorities, and fiber network providers
- Strategically located 30 miles southeast of Washington DC
- Competitive pricing
- Ready for immediate development
- Initial feasibility analysis and Master Plan completed
- Ideal site conditions
- Near regional landmarks, such as Joint Base Andrews (15 miles), Reagan Washington National Airport (24 miles), and the Route 301 Nice/Middleton Bridge spanning the Potomac River (20 miles)