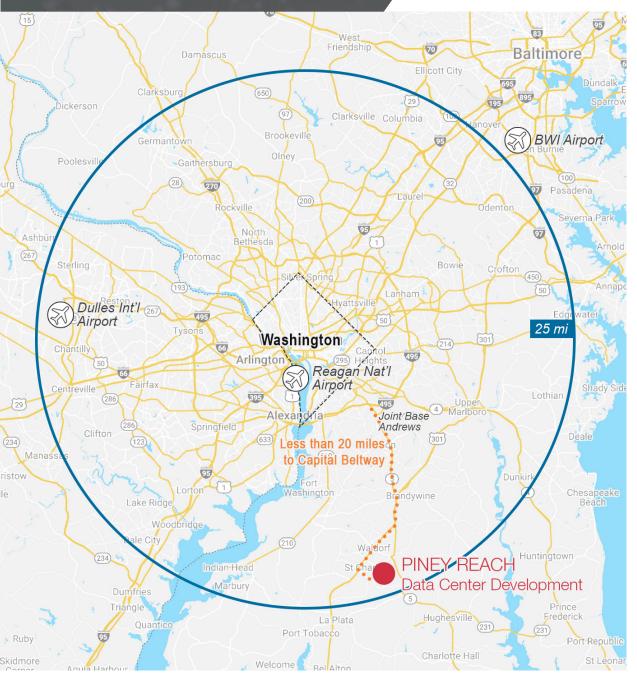

# Investment Highlights

- Phase 1 Offering 89± acres (site total 432± acres)
- Welcoming county Significant support from Charles County government, utility authorities, and fiber network providers
- Strategically located 30 miles southeast of Washington DC
- Competitive pricing
- Ready for immediate development
- Initial feasibility analysis and Master Plan completed
- Ideal site conditions
- Near regional landmarks, such as Joint Base Andrews (15 miles), Reagan Washington National Airport (24 miles), and the Route 301 Nice/Middleton Bridge spanning the Potomac River (20 miles)

## Location Maps