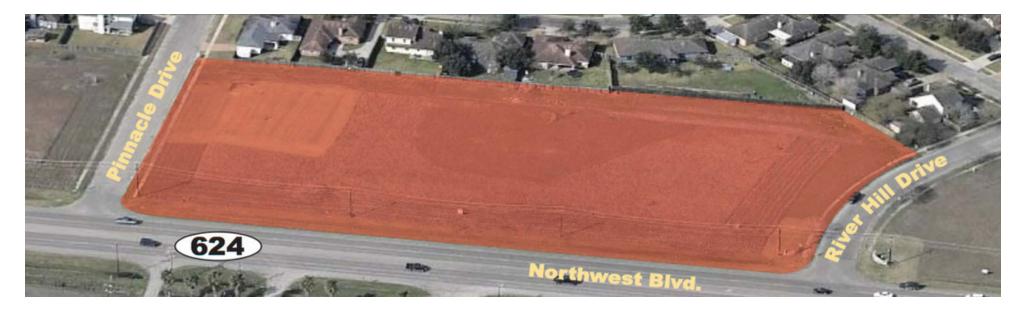

### PROPERTY DESCRIPTION

Excellent retail location at the signalized intersection of Northwest Boulevard (FM 624) and River Hill Drive. The property is located on the "going home side" of Northwest Blvd. and is positioned at the entrance of the most desired residential subdivision in the area. This area has recently seen a great deal of street improvements from TDXDOT and many national retailers have built in the immediate area.

### **PROPERTY HIGHLIGHTS**

- Signalized Intersection
- Many National Retailers In the Area

## **OFFERING SUMMARY**

| Sale Price:        | \$1,720,620.0                     | \$1,720,620.00 ( \$10.00 PSF) |          |  |  |
|--------------------|-----------------------------------|-------------------------------|----------|--|--|
| Lot Size:          | 3.95 acres                        |                               |          |  |  |
| Legal Description: | Northwest Estates Lots 1,Block 10 |                               |          |  |  |
| DEMOGRAPHICS       | 1 MILE                            | 3 MILES                       | 5 MILES  |  |  |
| Total Households   | 692                               | 4,239                         | 11,016   |  |  |
| Total Population   | 1,911                             | 12,356                        | 33,262   |  |  |
| Average HH Income  | \$100,486                         | \$84,326                      | \$71,294 |  |  |