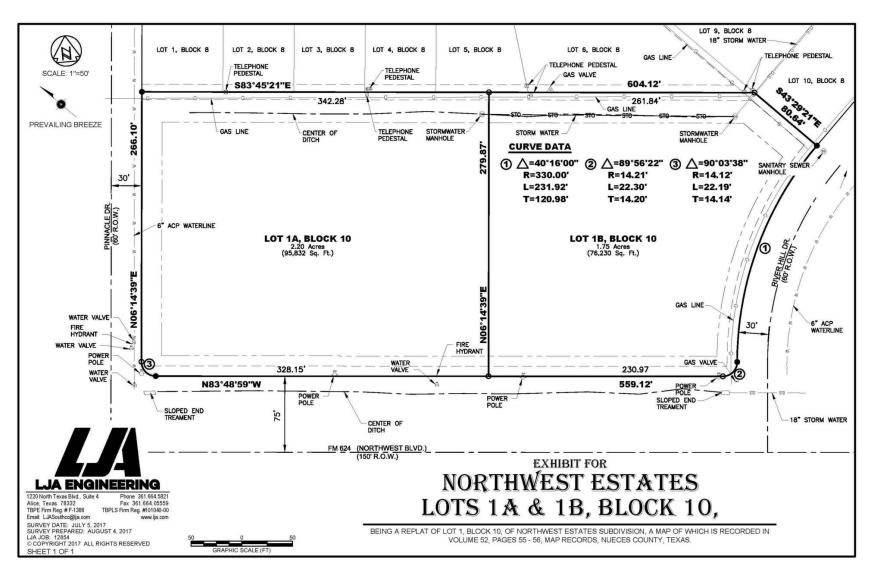

## **OFFERING SUMMARY**

| Sale Price:        | \$1,720,620.0                     | \$1,720,620.00 ( \$10.00 PSF) |          |  |  |
|--------------------|-----------------------------------|-------------------------------|----------|--|--|
| Lot Size:          | 3.95 acres                        |                               |          |  |  |
| Legal Description: | Northwest Estates Lots 1,Block 10 |                               |          |  |  |
| DEMOGRAPHICS       | 1 MILE                            | 3 MILES                       | 5 MILES  |  |  |
| Total Households   | 692                               | 4,239                         | 11,016   |  |  |
| Total Population   | 1,911                             | 12,356                        | 33,262   |  |  |
| Average HH Income  | \$100,486                         | \$84,326                      | \$71,294 |  |  |