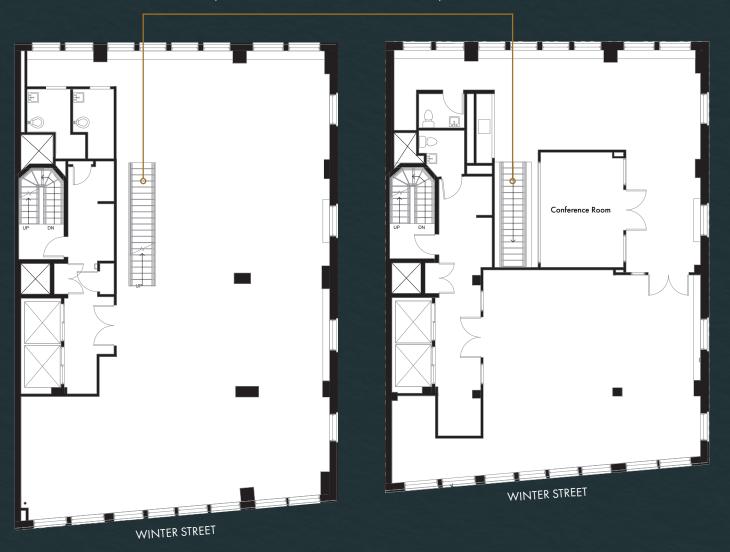

## FLOOR PLANS

INTERCONNECTING STAIRS BETWEEN FLOORS (CAN BE REMOVED FOR A SINGLE FLOOR TENANT)

**7<sup>TH</sup> FLOOR** – 4,100 SF

8<sup>™</sup> **FLOOR** - 4,100 SF

8,200 SF
FURNITURE & EQUIPMENT AVAILABLE