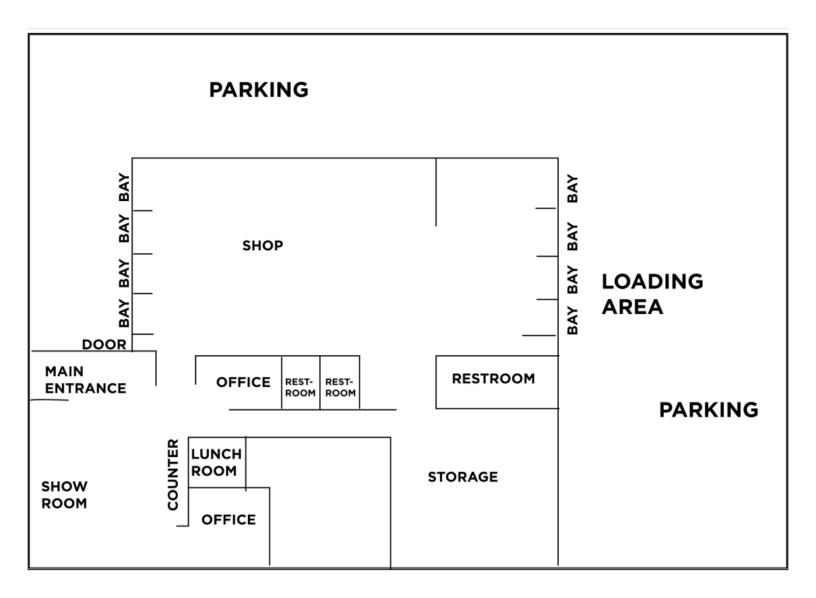

# CORNER RETAIL BUILDING FOR LEASE

2135 First Street Simi Valley, CA 93065

## **SPACE PROFILE**

7,878

**Building SF** 

29,621

Land SF

\$2.30 NNN

Rent

07/01/24

Available Date

**\$0.14 PSF** 

Est Opex

Negotiable

Term

#### **KEY HIGHLIGHTS**

- Free-standing Building
- Large Parking Lot 20 spaces
- Central Location in Simi Valley
- Major Street Corner (Easy & First St)
- Immediate 118 freeway access
- Prior use was auto tire repair



# **Floor Plan**





### Joe Dimola

Managing Director +1 310 444 1025 Lic: 01944494

The information contained in this communication has been obtained from a variety of sources believed to be reliable but has not been verified. NO WARRANTY OR REPRESENTATION, EXPRESS OR IMPLIED, IS MADE AS TO THE CONDITION OF THE PROPERTY OR ACCURACY OR COMPLETENESS OF THE INFORMATION CONTAINED HEREIN AND SAME IS SUBMITTED SUBJECT TO ERRORS, OMISSIONS, CHANGE OF PRICE, RENTAL OR OTHER CONDITIONS, WITHDRAWAL WITHOUT NOTICE AND TO ANY SPECIFIC CONDITIONS IMPOSED BY THE PROPERTY OWNER OR LESSOR.