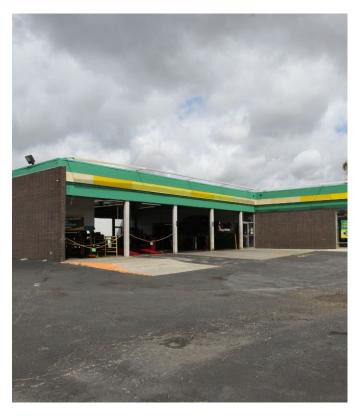

# CORNER RETAIL BUILDING FOR LEASE

2135 First Street Simi Valley, CA 93065

#### **KEY HIGHLIGHTS**

- Free-standing Building
- Large Parking Lot 20 spaces
- Central Location in Simi Valley
- Major Street Corner (Easy & First St)
- Immediate 118 freeway access
- Prior use was auto tire repair