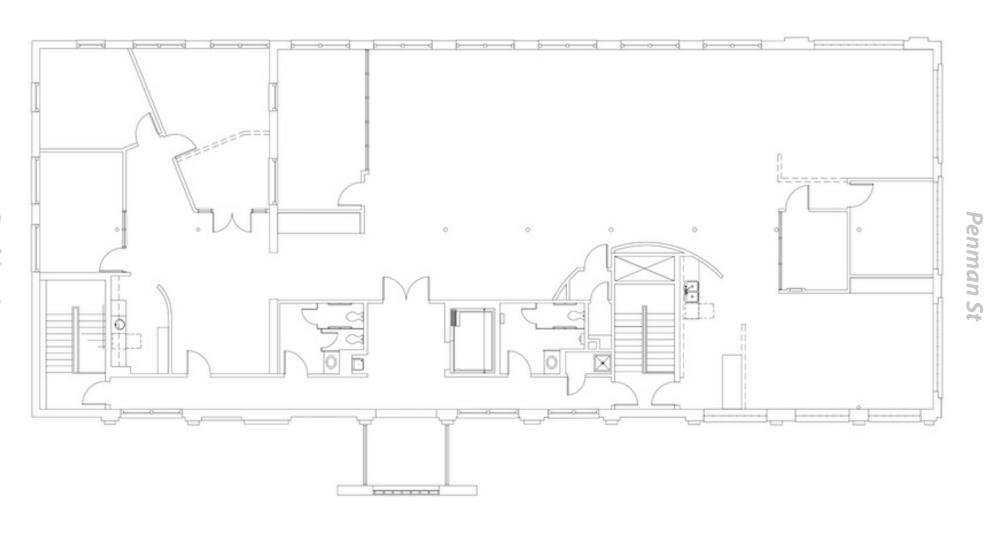

## PROPERTY HIGHLIGHTS

- 5,729 sq ft
- Located in the heart of Southend
- Below market rate
- Free onsite parking
- Three conference rooms
- Huddle space
- Break area
- Cube area
- Furniture negotiable

## PROPERTY HIGHLIGHTS

- Lease expiration 09/30/26
- Asking Rate: \$30.00