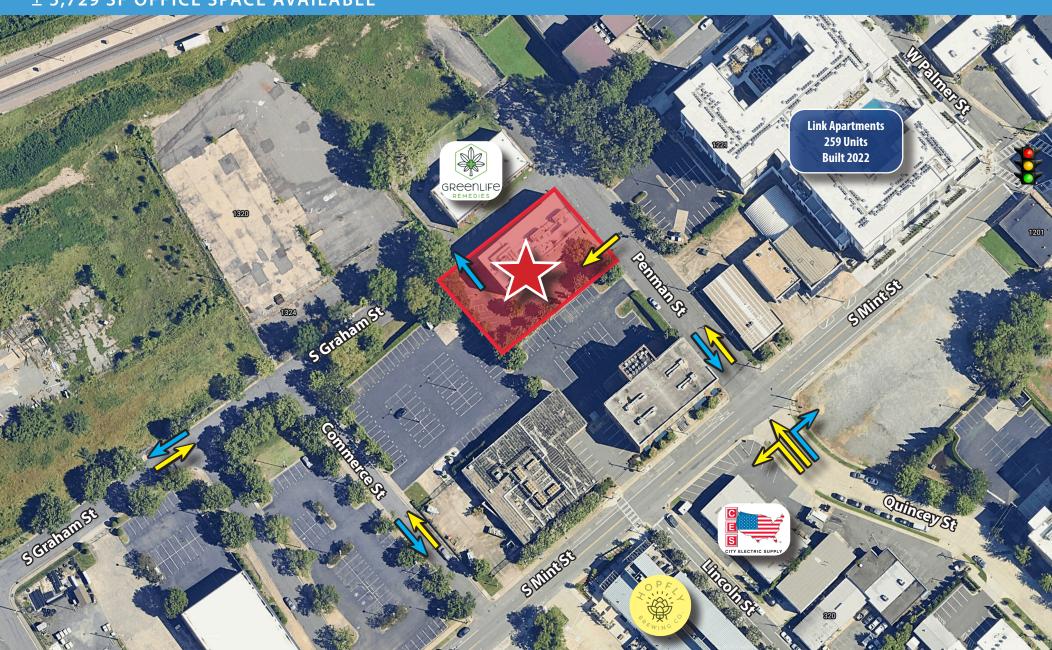

CHARLOTTE, NC 28203

SITE ACCESS

± 5,729 SF OFFICE SPACE AVAILABLE

**CHARLOTTE, NC 28203** 

**AERIAL** 

## S Graham St