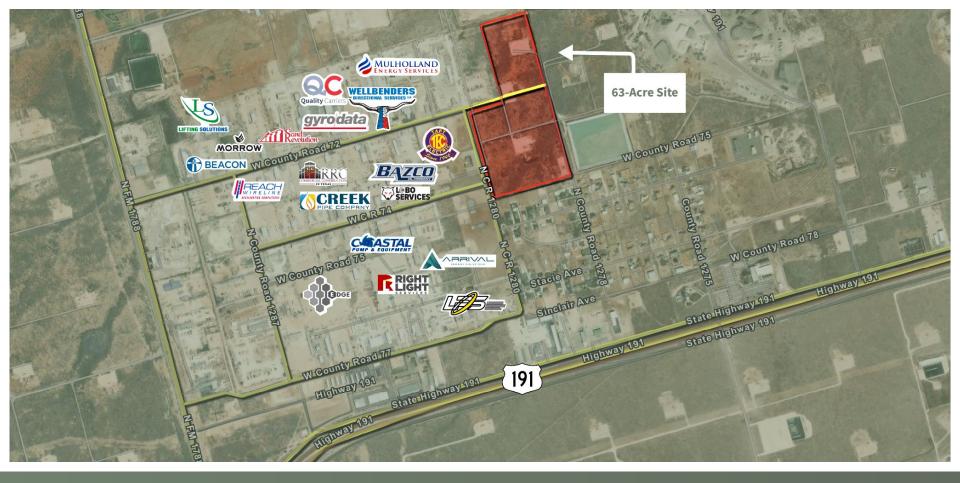

# Highlights

Land available off CR 72 with easy access from Hwy 191 and FM 1788. Proposed uses include Industrial Development and Build-to-Suit.

| Property Details |                           |
|------------------|---------------------------|
| Total Price      | \$3,029,654               |
| Lot 1            | 11.14 +/- AC<br>\$612,700 |
| Lot 2            | 25+/- AC<br>\$1,500,000   |

TBD W County Rd 72 | Midland, TX 79707 www.investtexas.com