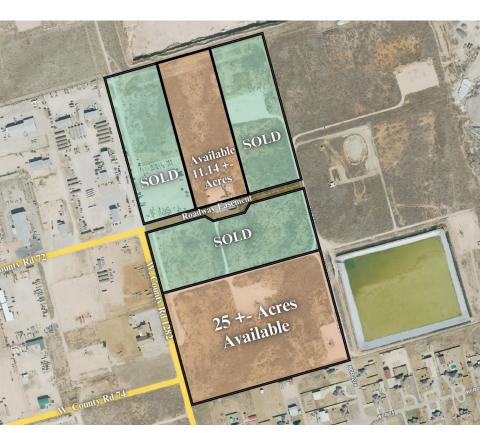

# Highlights

Land available off CR 72 with easy access from Hwy 191 and FM 1788. Proposed uses include Industrial Development and Build-to-Suit.

| Property Details |                           |
|------------------|---------------------------|
| Total Price      | \$3,029,654               |
| Lot 1            | 11.14 +/- AC<br>\$612,700 |
| Lot 2            | 25+/- AC<br>\$1,500,000   |