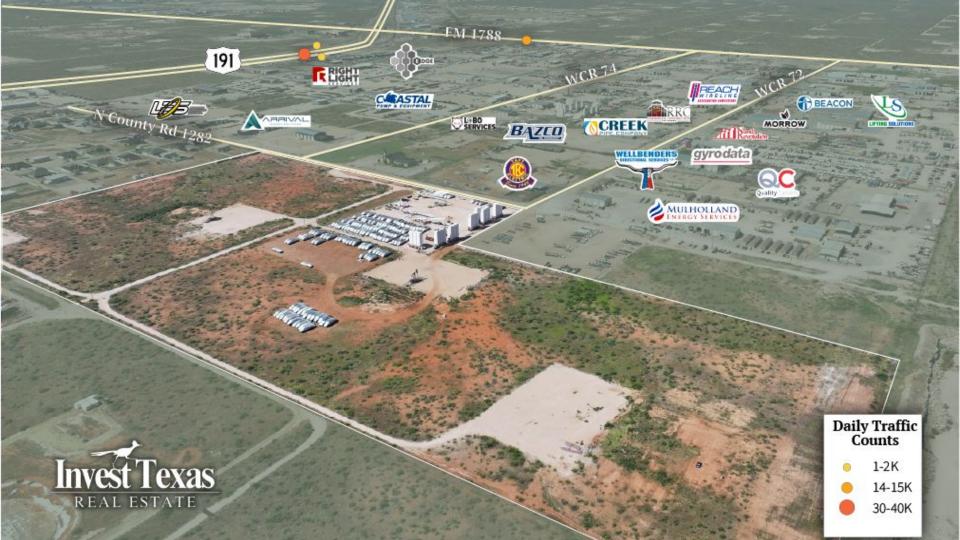

# Highlights

Land available off CR 72 with easy access from Hwy 191 and FM 1788. Proposed uses include Industrial Development and Build-to-Suit.

| Property Details |                           |
|------------------|---------------------------|
| Total Price      | \$3,029,654               |
| Lot 1            | 11.14 +/- AC<br>\$612,700 |
| Lot 2            | 25+/- AC<br>\$1,500,000   |

TBD W County Rd 72 | Midland, TX 79707 www.investtexas.com