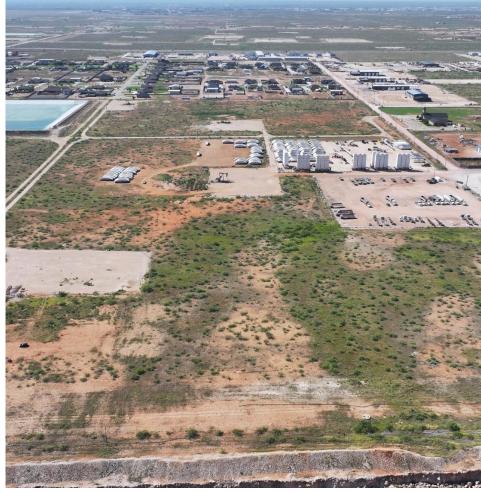

# Highlights

Land available off CR 72 with easy access from Hwy 191 and FM 1788. Proposed uses include Industrial Development and Build-to-Suit.

| Property Details |                           |
|------------------|---------------------------|
| Total Price      | \$3,029,654               |
| Lot 1            | 11.14 +/- AC<br>\$612,700 |
| Lot 2            | 25+/- AC<br>\$1,500,000   |

TBD W County Rd 72 | Midland, TX 79707 www.investtexas.com