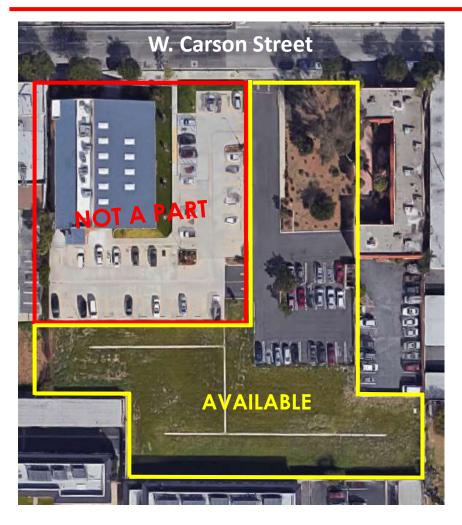

## HOUSING AND MIXED USE DEVELOPMENT OPPORTUNITY

438 W. Carson Street, Carson

## **PROPERTY HIGHLIGHTS:**

- 58,000+/- Sq. Ft. of Land
- APN: 7343-019-092
- Zoning: MU-CS
- Ideal for Workforce Housing
- Density 35 Units Per Acre
- Density Bonus for Senior Housing
- Density Bonus for Affordable Housing
- Near Harbor UCLA Medical Center