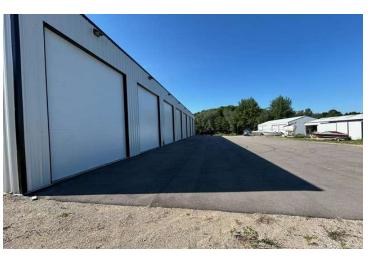

#### **PROPERTY OVERVIEW**

This modern and spacious 1,218 square foot commercial storage condo built in 2022 sits in scenic Leelanau County, Michigan. This well-designed unit features modern LED lighting, an impressive 18' overhead door that spans 16' wide, and a generous 20-foot ceiling height, making it perfect for a variety of storage needs. Natural gas ceiling mounted heating unit covers the generous floor dimensions of 20' x 57' where you'll have ample room for all your items. Additionally, enjoy the convenience of on-site boat and RV concierge and maintenance services, ensuring your vehicles are well cared for. This storage unit combines functionality and accessibility in a prime location!