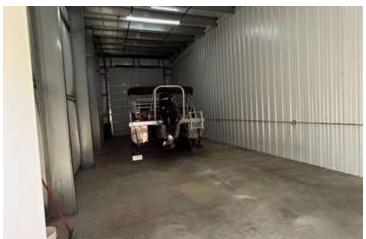

#### **PROPERTY OVERVIEW**

This modern and spacious 1,218 square foot commercial storage condo built in 2022 sits in scenic Leelanau County, Michigan. This well-designed unit features modern LED lighting, an impressive 18' overhead door that spans 16' wide, and a generous 20-foot ceiling height, making it perfect for a variety of storage needs. Natural gas ceiling mounted heating unit covers the generous floor dimensions of 20' x 57' where you'll have ample room for all your items. Additionally, enjoy the convenience of on-site boat and RV concierge and maintenance services, ensuring your vehicles are well cared for. This storage unit combines functionality and accessibility in a prime location!