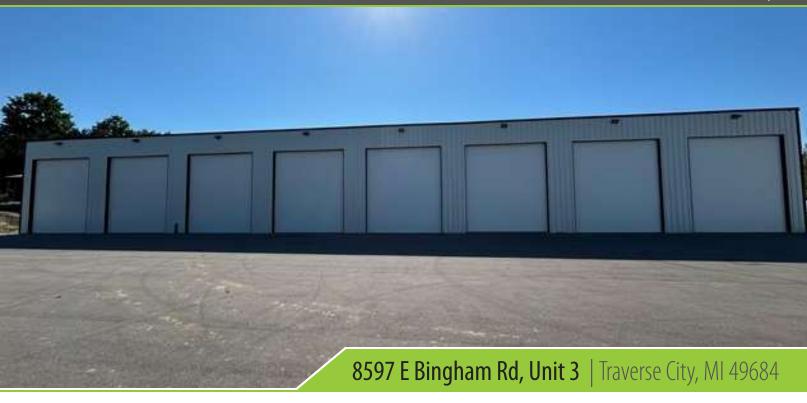

#### 8597 E Bingham Rd, Unit 3

executive summary

| SALE PRICE:    | \$149,000  |  |
|----------------|------------|--|
| LOT SIZE:      | 0.03 ACRES |  |
| BUILDING SIZE: | 1,218 SF   |  |
| YEAR BUILT:    | 2022       |  |
| ZONING:        | COMMERCIAL |  |

#### **PROPERTY OVERVIEW**

This modern and spacious 1,218 square foot commercial storage condo built in 2022 sits in scenic Leelanau County, Michigan. This well-designed unit features modern LED lighting, an impressive 18' overhead door that spans 16' wide, and a generous 20-foot ceiling height, making it perfect for a variety of storage needs. Natural gas ceiling mounted heating unit covers the generous floor dimensions of 20' x 57' where you'll have ample room for all your items. Additionally, enjoy the convenience of on-site boat and RV concierge and maintenance services, ensuring your vehicles are well cared for. This storage unit combines functionality and accessibility in a prime location!