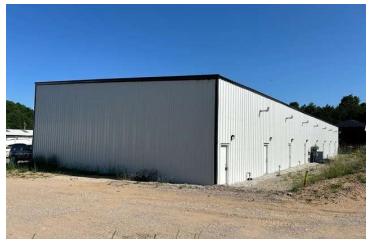

#### **PROPERTY OVERVIEW**

This modern and spacious 1,218 square foot commercial storage condo built in 2022 sits in scenic Leelanau County, Michigan. This well-designed unit features modern LED lighting, an impressive 18' overhead door that spans 16' wide, and a generous 20-foot ceiling height, making it perfect for a variety of storage needs. Natural gas ceiling mounted heating unit covers the generous floor dimensions of 20' x 57' where you'll have ample room for all your items. Additionally, enjoy the convenience of on-site boat and RV concierge and maintenance services, ensuring your vehicles are well cared for. This storage unit combines functionality and accessibility in a prime location!