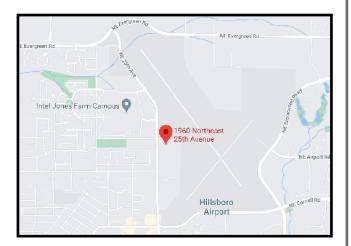

# SUNSET WEST BUSINESS PARK

### FOR LEASE

#### 1960 NE 25th Ave., Suite 1 Hillsboro, OR 97124





## FEATURES

- Conveniently located near the Hillsboro Airport
- Easy access to HWY 26
- Water and Sewer Paid
- 700+ sqft spaces
- Suitable for Warehouse, Office or Manufacturing
- Dock High & Grade Level Roll-Up Doors Available
- 3-Phase Power Capability
- Fire Sprinkler System
- Ample Parking
- UPS and Fed-Ex Drop Boxes
- Property Accessible 24 hrs
- Professional On-Site Management
- Online Rent Payment Option
- Flexible Lease Terms







#### Rachel Bernal

**Property Manager** 

sunsetwest@focuscommercial.net www.focuscommercial.net

Phone: 503.648.7762 Fax: 503.648.9149





# Sunset West Business Park

Z

1800 NE 25th Avenue Hillsboro, OR 97124 (503) 648-7762 FAX: (503) 648-9149