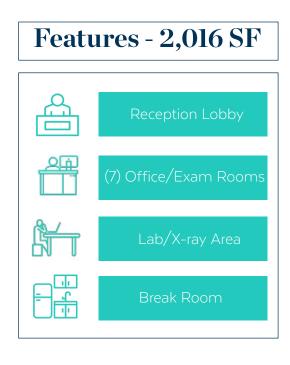

#### Availability

Second Floor Suite C Approx. 2,016 SF

Available Now

### **Featured Suite**

Intersection

SUITE C - BUILD-TO-SUIT SECOND FLOOR OFFICE

CURRENT DENTAL OFFICE BUILD OUT

00

P

SECOND FLOOR LANDING

1