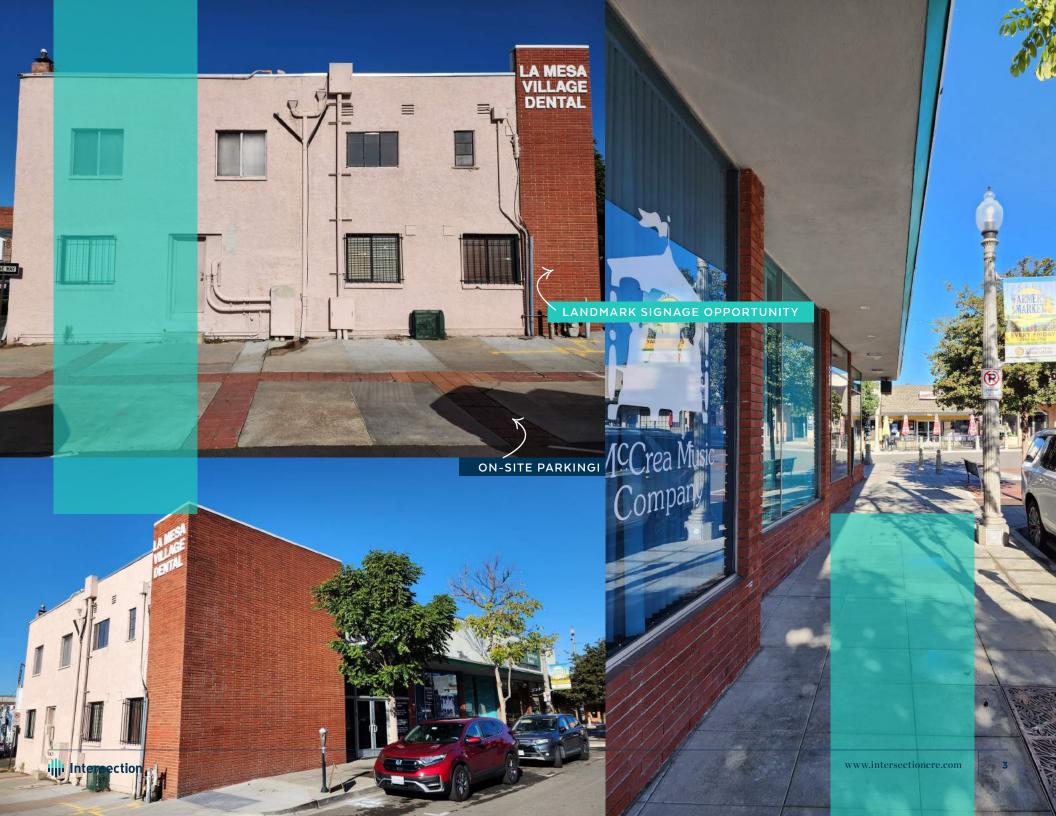

# Property Highlights

- Located in the heart of the historic La Mesa Village, featuring one-of-a-kind retail shops, antique stores and great places to dine
- Rare, dedicated parking lot, plus access to adjacent public lot and metered parking
- Prominent signage opportunities on south and east facing building facade
- Adjacent to Curbside Eatery & Drinkery and directly behind co-tenant First Republic Bank
- Located front and center to various civic events throughout the year including Oktoberfest, Holiday in the Village, La Mesa Classic Car Show, Antique Street Fair, Farmer's Market, and more
- Easy access to I-8, CA-94 and CA-125