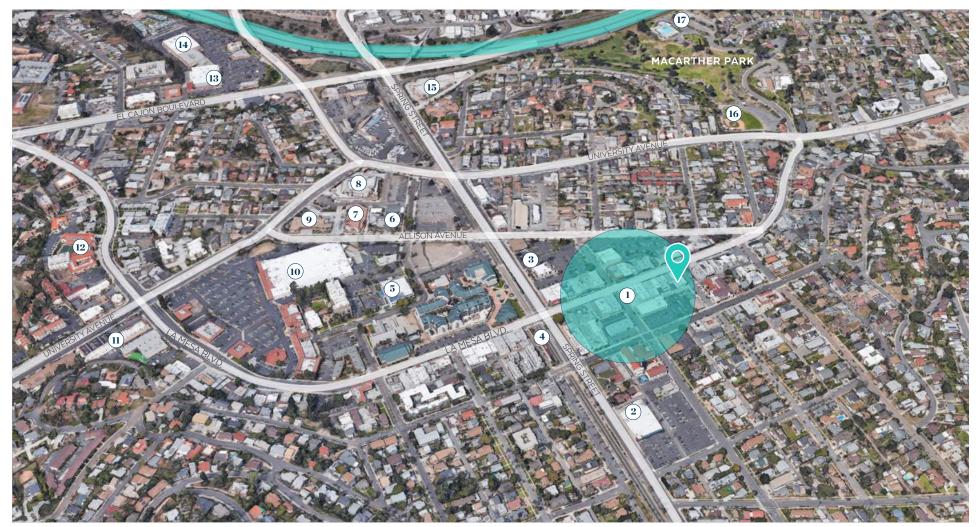

### **Location Details**

- Coin Haus, First Republic Bank, The Regal Bar, City Taco, Swami's Goodwill, Curbside Eatery, Moze Guitars, Centifonti's, Surfrider Pizza, Whissel Realty & More
- 2. Sprouts Farmer's Market

- 3. Chase Bank & Union Bank
- 4. Pacific Southwest Railway Museum
- 5. La Mesa School District
- 6. La Mesa City Hall
- 7. La Mesa Branch Library

- 8. La Mesa Police Dept.
- 9. Heartland Fire Station
- 10. Vons, Club Pilates & More
- 11. Social Security Administration
- 12. Christ Luthern Church

- 13. 99 Cents Only Stores
- 14. Burlington Coat Factory
- 15. A-1 Self Storage
  - 16. Kuhlken Field
  - 17. La Mesa Municipal Pool

7