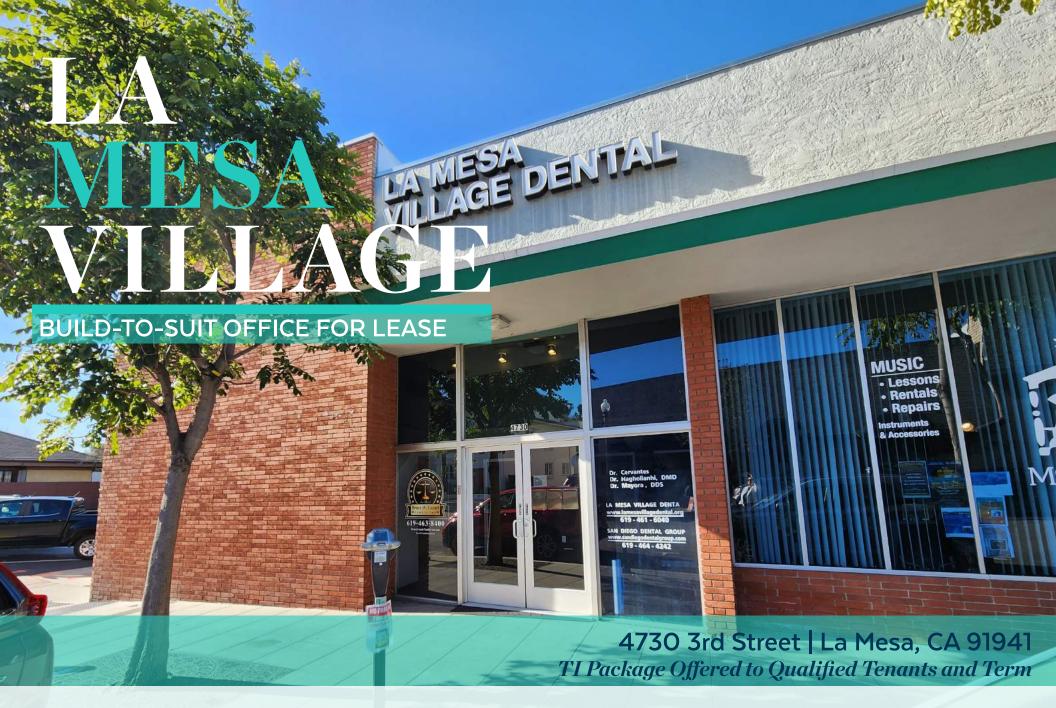

#### Availability

Second Floor Suite C Approx. 2,016 SF

Available Now

# Property Highlights

- Located in the heart of the historic La Mesa Village, featuring one-of-a-kind retail shops, antique stores and great places to dine
- Rare, dedicated parking lot, plus access to adjacent public lot and metered parking
- Prominent signage opportunities on south and east facing building facade
- Adjacent to Curbside Eatery & Drinkery and directly behind co-tenant First Republic Bank
- Located front and center to various civic events throughout the year including Oktoberfest, Holiday in the Village, La Mesa Classic Car Show, Antique Street Fair, Farmer's Market, and more
- Easy access to I-8, CA-94 and CA-125