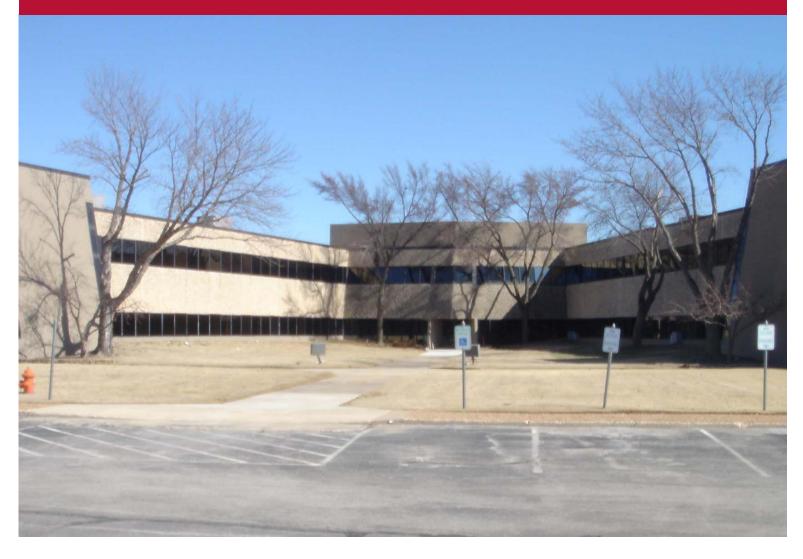

# **Property Overview**

This multi-tenant office building was built in 1982 and renovated in 2009. The main entry has been refurbished with Venezuelan marble floors, imported chandeliers, and the construction of a security guard desk. Building has on-site security and controlled 24 hour access, as well as, high speed data/communications connectivity. Additionally, all bathrooms have been renovated and updated as well. Twenty-four hour tenant controlled HVAC available.

# 300 Meridian Place

300 N. Meridian Avenue, Oklahoma City, OK 73107