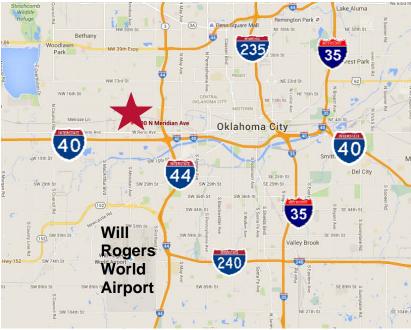

## **Property Highlights**

- Large floor plates for tenants of any size
- On site security
- · Controlled building access
- Ample surface parking
- Conveniently located close to I-40 and Will Rogers World Airport
- Restaurants & Hotels Within 1 Mile