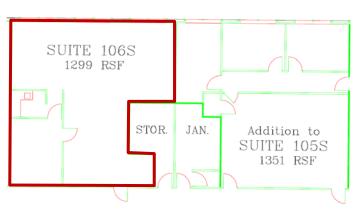

#### **Snapshot**

South Building
Suite 106S 1,299 SF
Rental Rate \$12.00/SF
Lease Type Full Service Gross
Lease Term 3 - 5 Years