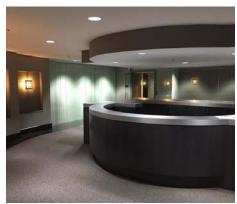

# **Property Overview**

This multi-tenant office building was built in 1982 and renovated in 2009. The main entry has been refurbished with Venezuelan marble floors, imported chandeliers, and the construction of a security guard desk. Building has on-site security and controlled 24 hour access, as well as, high speed data/communications connectivity. Additionally, all bathrooms have been renovated and updated as well. Twenty-four hour tenant controlled HVAC available.