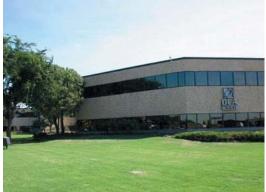

# 300 Meridian Place

# **Property Overview**

This multi-tenant office building was built in 1982 and renovated in 2009. The main entry has been refurbished with Venezuelan marble floors, imported chandeliers, and the construction of a security guard desk. Building has on-site security and controlled 24 hour access, as well as, high speed data/communications connectivity. Additionally, all bathrooms have been renovated and updated as well. Twenty-four hour tenant controlled HVAC available.

#### Details

• Building Size: 79,371 SF

• Year Built: 1982 • Sub Market:

Oklahoma City

South