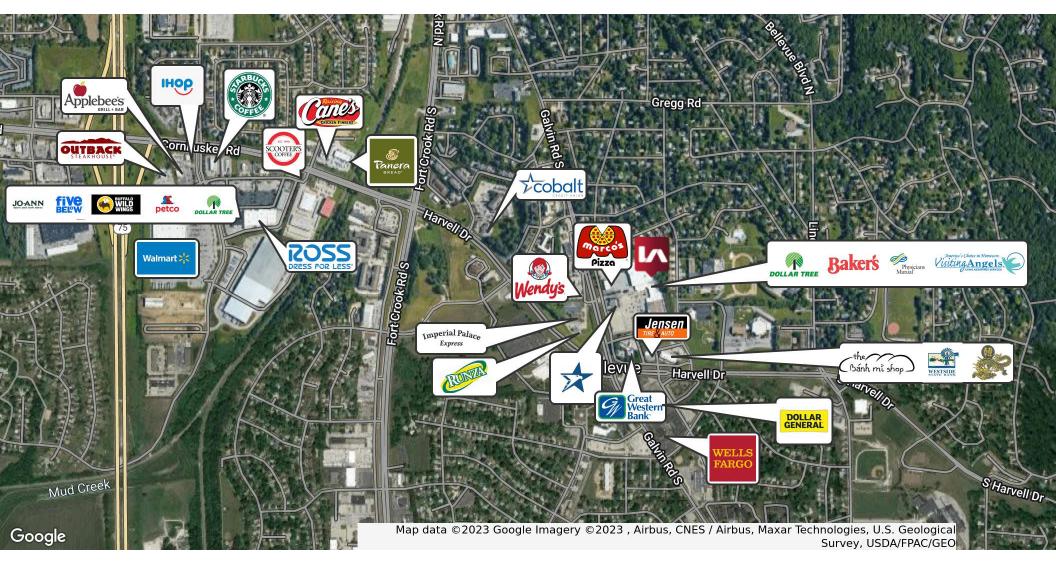

## LOCATION DESCRIPTION

Located at the intersection of Galvin Road & Harvell Drive. Surrounded by Offut Air Force Base, Bellevue University, Baker's and Physicians Mutual.

| OFFERING SUMMARY   |                                    |
|--------------------|------------------------------------|
| Sale Price:        | \$307,055 (\$7.00 PSF)             |
| Ground Lease Rate: | Unpriced. Call broker for details. |
| Lot Size:          | 1.007 Acres                        |