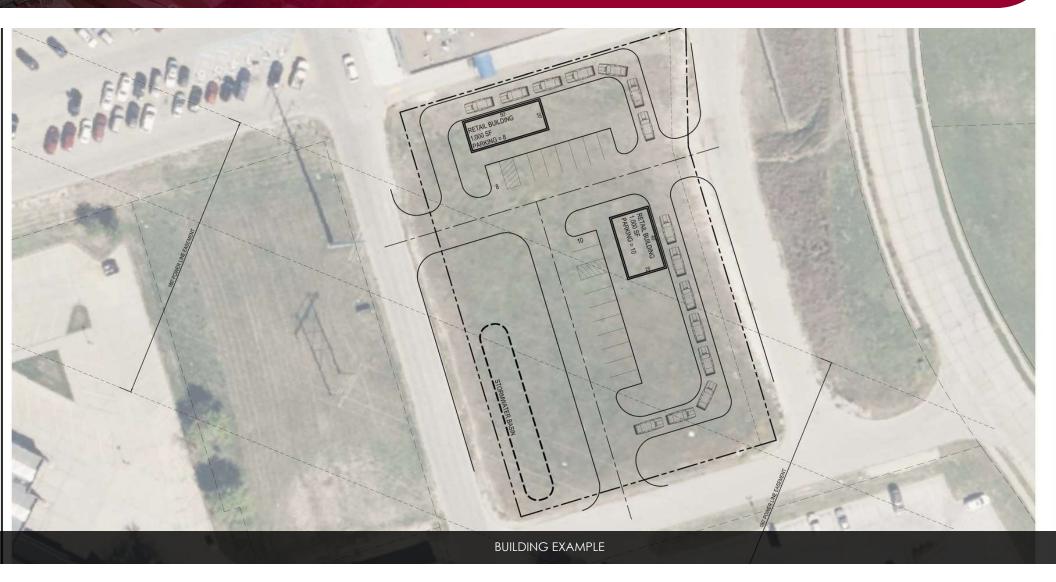

## PROPERTY DESCRIPTION

Land lease opportunity neighboring heavily trafficked Baker's. This 1+/- acre parcel is available for a ground lease or for sale. Excellent opportunity for a medical user, retailer or office.

## **PROPERTY HIGHLIGHTS**

- Zoned BG General Business
- Variety of uses accepted
- Grocery anchored

## LOCATION DESCRIPTION

Located at the intersection of Galvin Road & Harvell Drive. Surrounded by Offut Air Force Base, Bellevue University, Baker's and Physicians Mutual.

| OFFERING SUMMARY   |                                    |
|--------------------|------------------------------------|
| Sale Price:        | \$307,055 (\$7.00 PSF)             |
| Ground Lease Rate: | Unpriced. Call broker for details. |
| Lot Size:          | 1.007 Acres                        |