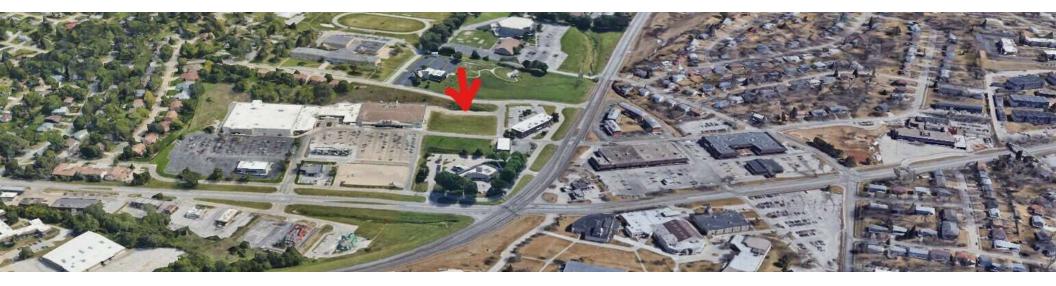

## LOCATION DESCRIPTION

Located at the intersection of Galvin Road & Harvell Drive. Surrounded by Offut Air Force Base, Bellevue University, Baker's and Physicians Mutual.

| OFFERING SUMMARY   |                                    |
|--------------------|------------------------------------|
| Sale Price:        | \$307,055 (\$7.00 PSF)             |
| Ground Lease Rate: | Unpriced. Call broker for details. |
| Lot Size:          | 1.007 Acres                        |