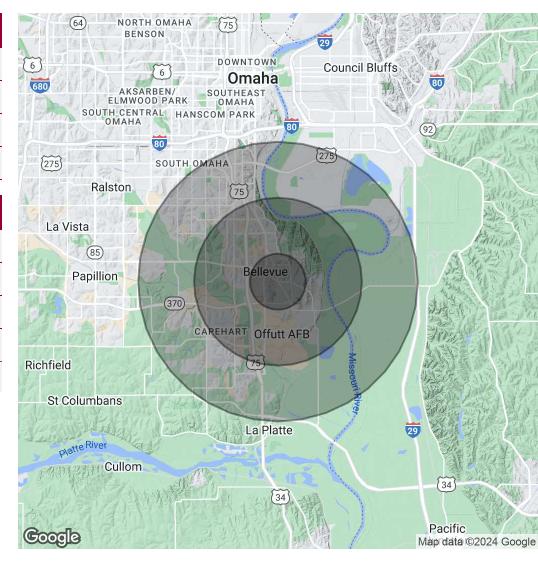

## GALVIN ROAD & HARVELL DRIVE, BELLEVUE, NE 68005

Land | 1.007 Acres | Ground Lease - Unpriced | Sale Price - \$482,500 (\$11.00 PSF)

| POPULATION           | 1 MILE | 3 MILES | 5 MILES |
|----------------------|--------|---------|---------|
| Total Population     | 9,954  | 45,067  | 108,745 |
| Average Age          | 35.8   | 34.3    | 34.1    |
| Average Age (Male)   | 33.5   | 32.4    | 33.3    |
| Average Age (Female) | 38.4   | 35.5    | 35.2    |

| HOUSEHOLDS & INCOME | 1 MILE    | 3 MILES   | 5 MILES   |
|---------------------|-----------|-----------|-----------|
| Total Households    | 4,252     | 18,121    | 40,847    |
| # of Persons per HH | 2.3       | 2.5       | 2.7       |
| Average HH Income   | \$69,707  | \$73,123  | \$75,934  |
| Average House Value | \$157,342 | \$150,140 | \$164,524 |