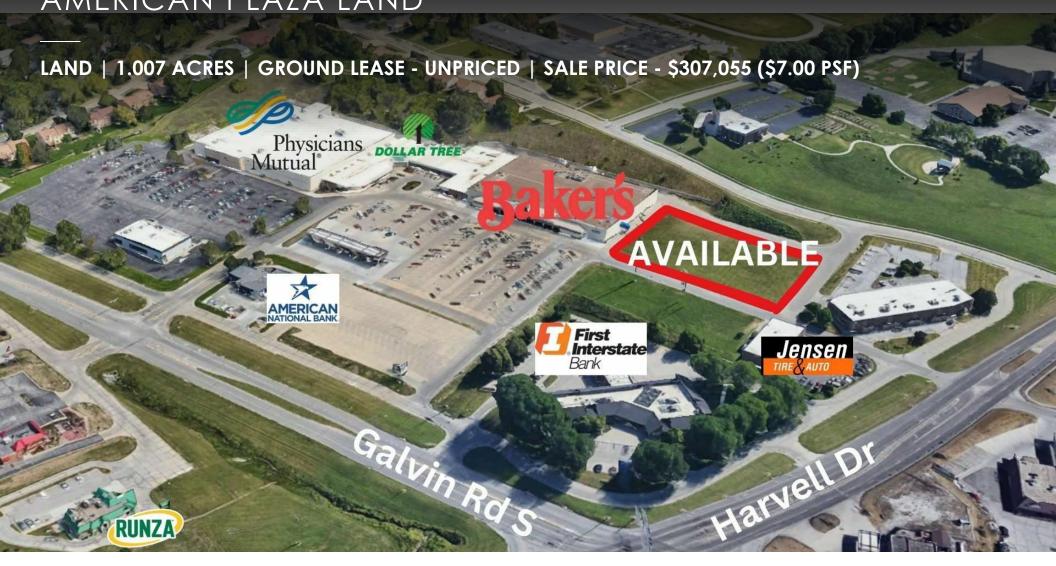

## GALVIN ROAD & HARVELL DRIVE, BELLEVUE, NE 68005

Land | 1.007 Acres | Ground Lease - Unpriced | Sale Price - \$307,055 (\$7.00 PSF)

## PROPERTY DESCRIPTION

Land lease opportunity neighboring heavily trafficked Baker's. This 1+/- acre parcel is available for a ground lease or for sale. Excellent opportunity for a medical user, retailer or office.

## LOCATION DESCRIPTION

Located at the intersection of Galvin Road & Harvell Drive. Surrounded by Offut Air Force Base, Bellevue University, Baker's and Physicians Mutual.

| OFFERING SUMMARY   |                                    |
|--------------------|------------------------------------|
| Sale Price:        | \$307,055 (\$7.00 PSF)             |
| Ground Lease Rate: | Unpriced. Call broker for details. |
| Lot Size:          | 1.007 Acres                        |