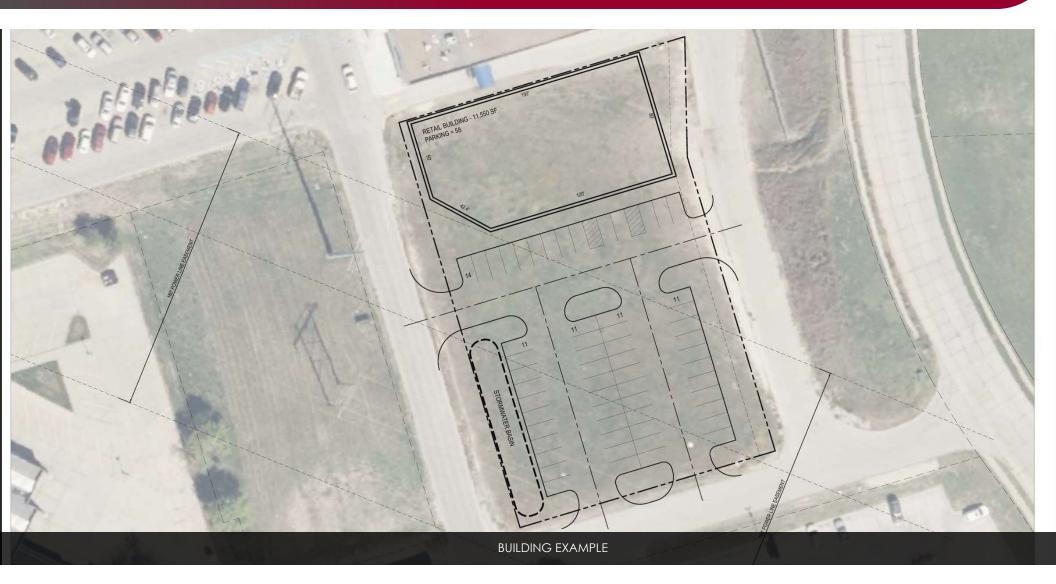

## PROPERTY DESCRIPTION

Land lease opportunity neighboring heavily trafficked Baker's. This 1+/- acre parcel is available for a ground lease or for sale. Excellent opportunity for a medical user, retailer or office.