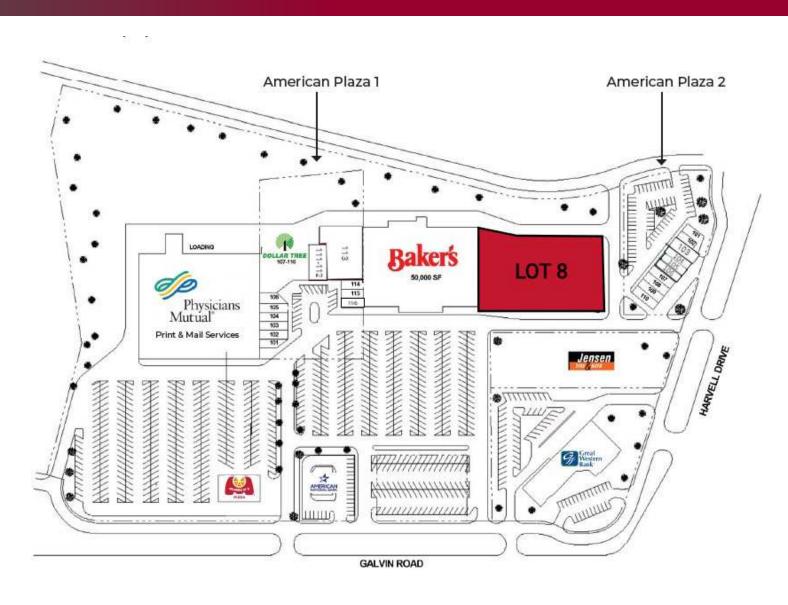

## PROPERTY DESCRIPTION

Land lease opportunity neighboring heavily trafficked Baker's. This 1+/- acre parcel is available for a ground lease or for sale. Excellent opportunity for a medical user, retailer or office.

## LOCATION DESCRIPTION

Located at the intersection of Galvin Road & Harvell Drive. Surrounded by Offut Air Force Base, Bellevue University, Baker's and Physicians Mutual.

| OFFERING SUMMARY   |                                    |
|--------------------|------------------------------------|
| Sale Price:        | \$307,055 (\$7.00 PSF)             |
| Ground Lease Rate: | Unpriced. Call broker for details. |
| Lot Size:          | 1.007 Acres                        |