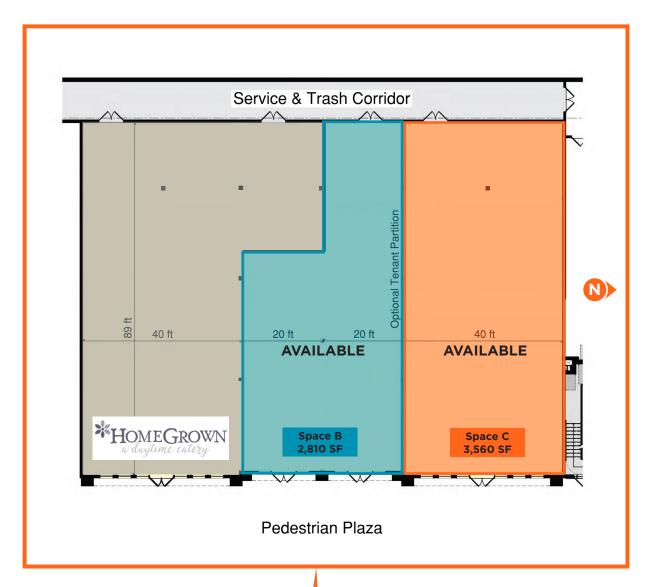

#### **Available:**

Space A: \*HOMEGROWN

Space B: 2,810 SF Available

Space C: 3,560 SF Available

Space B & C can be combined

**Lease Rate: Contact listing agent** 

**Delivery: Immediate** 

# Retail Floor Plan