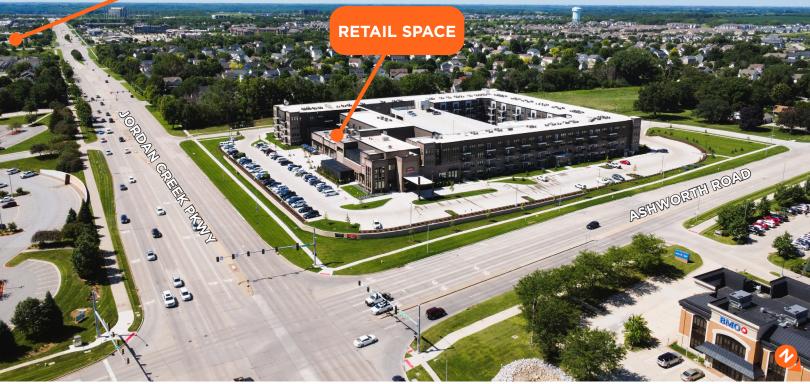

## Project Overview

The Cunningham is a state-of-the-art mixed use development anchored by Ruth's Chris Steak House consists of 199 high-end residential apartments. Located on 9.3 acres in the heart of West Des Moines, this project will transform the landscape along Jordan Creek Parkway with its distinctive architectural features, superior visibility and easy access. The location is easily accessible from Interstates 80 & 35 and within close proximity to Jordan Creek Town Center. The Cunningham's retail space has excellent visibility from Jordan Creek Parkway with generous building signage, enlarged plaza and adequate parking.

## The Location