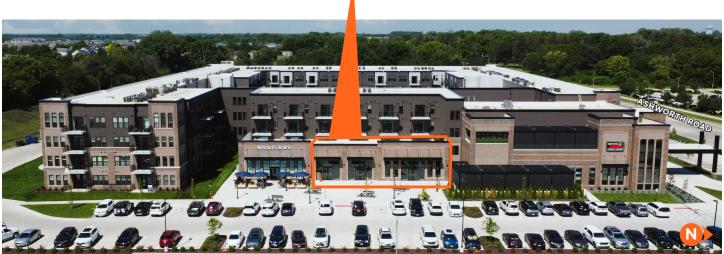

# Site Plan

## Project Overview

The Cunningham is a state-of-the-art mixed use development anchored by Ruth's Chris Steak House consists of 199 high-end residential apartments. Located on 9.3 acres in the heart of West Des Moines, this project will transform the landscape along Jordan Creek Parkway with its distinctive architectural features, superior visibility and easy access. The location is easily accessible from Interstates 80 & 35 and within close proximity to Jordan Creek Town Center. The Cunningham's retail space has excellent visibility from Jordan Creek Parkway with generous building signage, enlarged plaza and adequate parking.