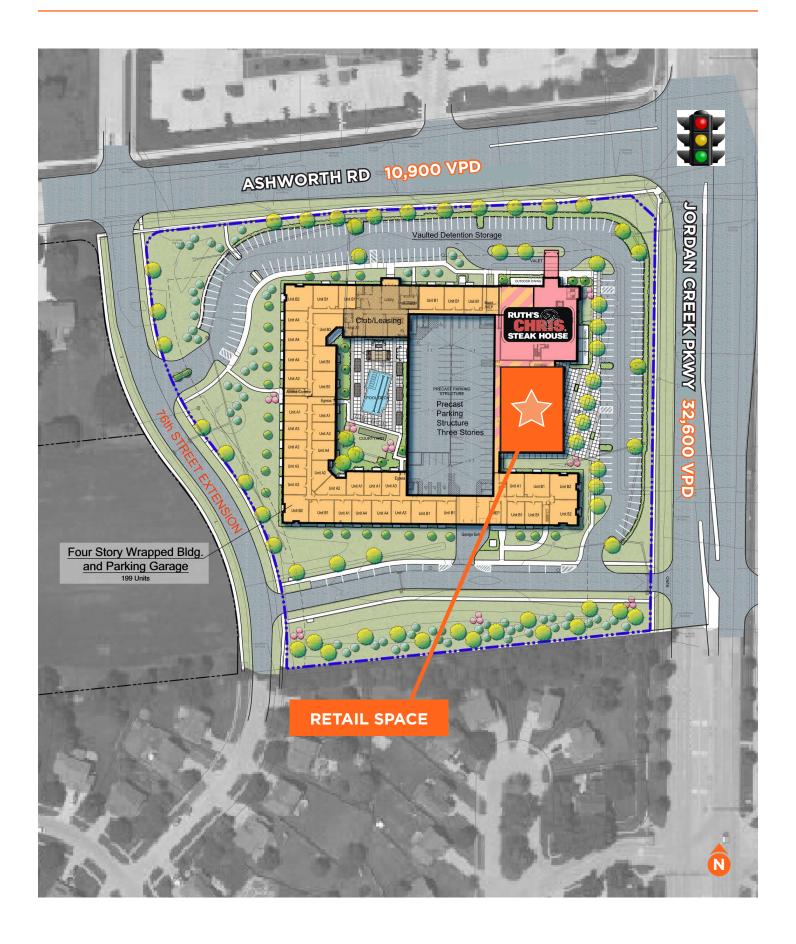

y accessible from Interstates 80 & 35 and within close proximity to Jordan Creek Town Center. The Cunningham's retail space has excellent visibility from Jordan Creek Parkway with generous building signage, enlarged plaza and adequate parking.

## Availability

#### **Available:**

Space A: \*HOMEGROWN

Space B: 2,810 SF Available

Space C: 3,560 SF Available

Space B & C can be combined

**Lease Rate: Contact listing agent** 

**Delivery: Immediate** 

## Highlights

- Anchored by 2-story Ruth's Chris Steak House
- 199 high-end apartments
- Enlarged front entrance plaza
- 16' Ceiling Height
- Excellent visibility and access
- Building signage
- Front door parking
- Ideal for professional services (legal, financial, etc.) high-end salon, boutique fitness, dentist, etc.







# Site Plan



# Retail Floor Plan









## Location Overview

- Located in West Des Moines which is a suburb of lowa's capital city of Des Moines
- Located in the Jordan Creek Corridor which is a regional office, shopping and entertainment destination drawing customers from all over lowa
- ½ mile south of Interstate 80
- Over \$11 billion in annual retail sales in the Jordan Creek trade area

- West Des Moines is a major employment center for the metro area with over 2,500 employers providing 60,000+ jobs
- Less than one mile north of the Jordan Creek Town Center super-regional mall
- Wells Fargo Home Mortgage headquarters is located one mile southeast and employs 10,000 people
- 15 minutes from downtown Des Moines and the Des Moines International Airport

### AREA OFFICE & RETAIL

Jordan Creek Tow