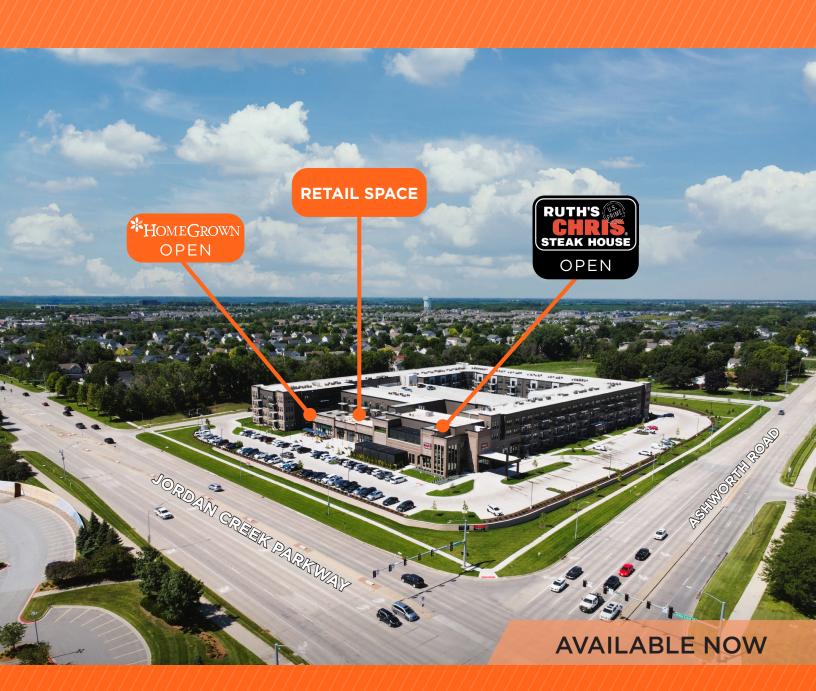

## Project Overview

The Cunningham is a state-of-the-art mixed use development anchored by Ruth's Chris Steak House consists of 199 high-end residential apartments. Located on 9.3 acres in the heart of West Des Moines, this project will transform the landscape along Jordan Creek Parkway with its distinctive architectural features, superior visibility and easy access. The location is easily accessible from Interstates 80 & 35 and within close proximity to Jordan Creek Town Center. The Cunningham's retail space has excellent visibility from Jordan Creek Parkway with generous building signage, enlarged plaza and adequate parking.

#### **Available:**

Space A: \*HOMEGROWN

Space B: 2,810 SF Available

Space C: 3,560 SF Available

Space B & C can be combined

**Lease Rate: Contact listing agent** 

**Delivery: Immediate** 

## Highlights

- Anchored by 2-story Ruth's Chris Steak House
- 199 high-end apartments
- Enlarged front entrance plaza
- 16' Ceiling Height
- Excellent visibility and access
- Building signage
- Front door parking
- Ideal for professional services (legal, financial, etc.) high-end salon, boutique fitness, dentist, etc.