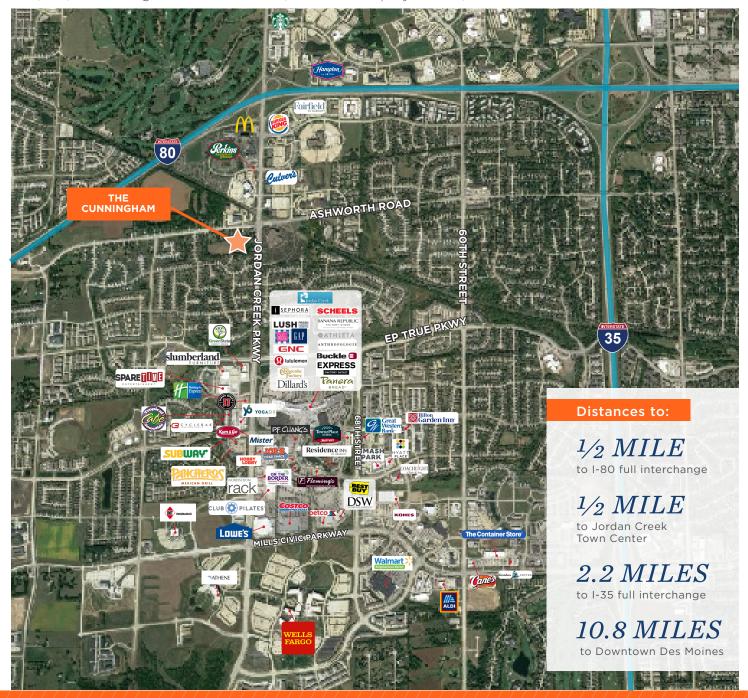

## Location Overview

- Located in West Des Moines which is a suburb of lowa's capital city of Des Moines
- Located in the Jordan Creek Corridor which is a regional office, shopping and entertainment destination drawing customers from all over lowa
- ½ mile south of Interstate 80
- Over \$11 billion in annual retail sales in the Jordan Creek trade area

- West Des Moines is a major employment center for the metro area with over 2,500 employers providing 60,000+ jobs
- Less than one mile north of the Jordan Creek Town Center super-regional mall
- Wells Fargo Home Mortgage headquarters is located one mile southeast and employs 10,000 people
- 15 minutes from downtown Des Moines and the Des Moines International Airport

### AREA OFFICE & RETAIL

Jordan Creek Town Center -- super regional mall (1,360,000 SF GLA)
Wells Fargo Home Mortgage Corporate Campus
Athene US Operations Headquarters
Sammons Financial Group Headquarters
IMT Insurance Headquarters