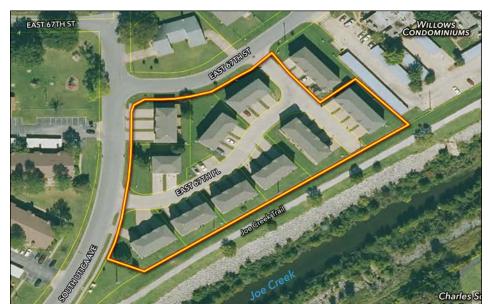

# **UNIT MIX**

| PARCEL ID       | ADDRESS                                | ACRES | ТҮРЕ     | UNITS | UNIT TYPE     | AVG UNIT SF | BUILDING SF | YEAR BUILT |
|-----------------|----------------------------------------|-------|----------|-------|---------------|-------------|-------------|------------|
| R15690830649410 | 1709-1711 E 67th Pl, Tulsa, OK 74136   | 0.18  | Duplex   | 2     | 3 BR / 2.5 BA | 1,511 SF    | 3,022 SF    | 2006       |
| R15690830649440 | 1710-1714 E 67th Pl, Tulsa, OK 74136   | 0.23  | Quadplex | 4     | 3 BR / 2.5 BA | 1,489 SF    | 5,956 SF    | 2006       |
| R15690830649450 | 1716-1720 E 67th Pl, Tulsa, OK 74136   | 0.15  | Triplex  | 3     | 3 BR / 2.5 BA | 1,511 SF    | 4,533 SF    | 2006       |
| R15690830649420 | 1717-1721 E 67th Pl, Tulsa, OK 74136   | 0.21  | Triplex  | 3     | 3 BR / 2.5 BA | 1,511 SF    | 4,533 SF    | 2006       |
| R15690830649460 | 1722-1726 E 67th Pl, Tulsa, OK 74136   | 0.14  | Triplex  | 3     | 3 BR / 2.5 BA | 1,511 SF    | 4,533 SF    | 2006       |
| R15690830649430 | 1725-1729 E 67th Pl, Tulsa, OK 74136   | 0.16  | Triplex  | 3     | 3 BR / 2.5 BA | 1,511 SF    | 4,533 SF    | 2006       |
| R15690830649470 | 1728-1732 E 67th Pl, Tulsa, OK 74136   | 0.18  | Triplex  | 3     | 3 BR / 2.5 BA | 1,511 SF    | 4,533 SF    | 2006       |
| R15690830649400 | 6707-6711 S Utica Ave, Tulsa, OK 74136 | 0.19  | Triplex  | 3     | 3 BR / 2.5 BA | 1,511 SF    | 4,533 SF    | 2006       |
| R15690830649500 | 6709-6715 S Utica Pl, Tulsa, OK 74136  | 0.22  | Quadplex | 4     | 3 BR / 2.5 BA | 1,489 SF    | 5,956 SF    | 2007       |
| R15690830649480 | 6710-6716 S Utica Pl, Tulsa, OK 74136  | 0.21  | Triplex  | 3     | 3 BR / 2.5 BA | 1,511 SF    | 4,533 SF    | 2006       |
| TOTAL / AVERAGE |                                        | 1.87  |          | 31    |               | 1,507 SF    | 46,665 SF   | 2006       |

# **EXCELLENT LOCATION**

- Greenway Access to Joe Creek Trail, 1 mile from its connection to the RiverParks Greenspace network - a 20 mile stretch of parks and trails that line the Arkansas River.
- Walmart and other major national retail just minutes from the property, as well as several primary/secondary schools, Oral Roberts University & Oklahoma Surgical Hospital.