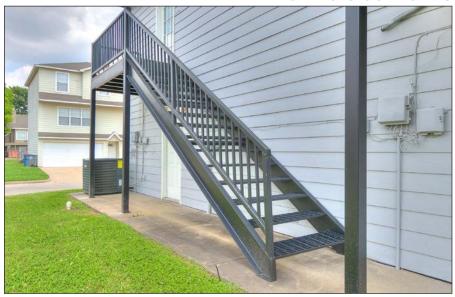

### 2023 - 2024 CAPITAL EXPENDITURES

| • | New Roofs (2024)              | \$82,000  |
|---|-------------------------------|-----------|
| • | Exterior 12-Year Paint (2024) | \$105,000 |
| • | New Hardi Plank Siding (2023) | \$15,000  |
| • | Backyard Deck & Stairs (2023) | \$200,000 |

### **NEW STAIRCASES & DECKING**