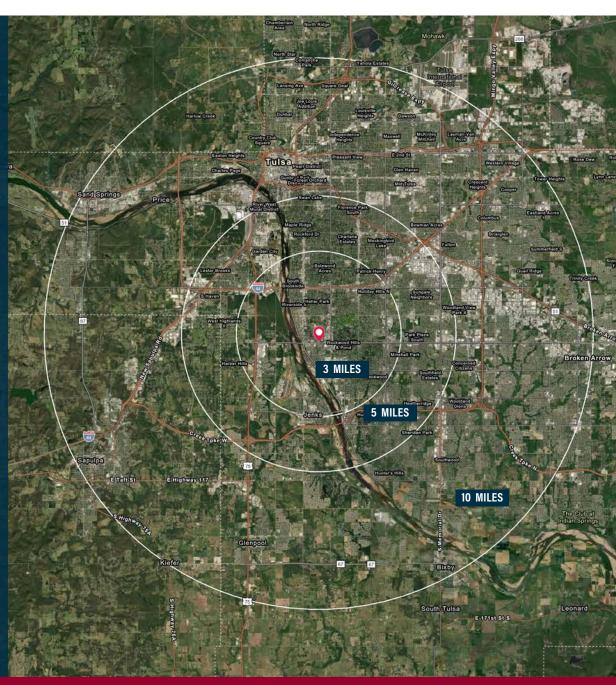

# **DEMOGRAPHICS**

# UTICA GARDEN TOWNHOUSE APARTMENTS

| THE PROPERTY OF THE PARTY OF TH | 3 miles | 5 miles | 10 miles |
|--------------------------------------------------------------------------------------------------------------------------------------------------------------------------------------------------------------------------------------------------------------------------------------------------------------------------------------------------------------------------------------------------------------------------------------------------------------------------------------------------------------------------------------------------------------------------------------------------------------------------------------------------------------------------------------------------------------------------------------------------------------------------------------------------------------------------------------------------------------------------------------------------------------------------------------------------------------------------------------------------------------------------------------------------------------------------------------------------------------------------------------------------------------------------------------------------------------------------------------------------------------------------------------------------------------------------------------------------------------------------------------------------------------------------------------------------------------------------------------------------------------------------------------------------------------------------------------------------------------------------------------------------------------------------------------------------------------------------------------------------------------------------------------------------------------------------------------------------------------------------------------------------------------------------------------------------------------------------------------------------------------------------------------------------------------------------------------------------------------------------------|---------|---------|----------|
| POPULATION Manager 1                                                                                                                                                                                                                                                                                                                                                                                                                                                                                                                                                                                                                                                                                                                                                                                                                                                                                                                                                                                                                                                                                                                                                                                                                                                                                                                                                                                                                                                                                                                                                                                                                                                                                                                                                                                                                                                                                                                                                                                                                                                                                                           | 34      | **      |          |
| 2023 Total Population                                                                                                                                                                                                                                                                                                                                                                                                                                                                                                                                                                                                                                                                                                                                                                                                                                                                                                                                                                                                                                                                                                                                                                                                                                                                                                                                                                                                                                                                                                                                                                                                                                                                                                                                                                                                                                                                                                                                                                                                                                                                                                          | 76,792  | 189,912 | 578,312  |
| 2023 Total Daytime Population                                                                                                                                                                                                                                                                                                                                                                                                                                                                                                                                                                                                                                                                                                                                                                                                                                                                                                                                                                                                                                                                                                                                                                                                                                                                                                                                                                                                                                                                                                                                                                                                                                                                                                                                                                                                                                                                                                                                                                                                                                                                                                  | 99,793  | 228,290 | 650,303  |
| 2023-2028 Population Growth                                                                                                                                                                                                                                                                                                                                                                                                                                                                                                                                                                                                                                                                                                                                                                                                                                                                                                                                                                                                                                                                                                                                                                                                                                                                                                                                                                                                                                                                                                                                                                                                                                                                                                                                                                                                                                                                                                                                                                                                                                                                                                    | 0.34%   | 0.31%   | 0.34%    |
| 2023 Median Age                                                                                                                                                                                                                                                                                                                                                                                                                                                                                                                                                                                                                                                                                                                                                                                                                                                                                                                                                                                                                                                                                                                                                                                                                                                                                                                                                                                                                                                                                                                                                                                                                                                                                                                                                                                                                                                                                                                                                                                                                                                                                                                | 38.8    | 40.2    | 37.6     |

## **HOUSEHOLD SUMMARY**

| 2023 Total Households    | 35,889    | 84,469    | 233,904   |
|--------------------------|-----------|-----------|-----------|
| 2023 Average HH Size     | 2.06      | 2.20      | 2.42      |
| 2023 Average HH Income   | \$86,026  | \$99,567  | \$88,776  |
| 2023 Median HH Income    | \$52,795  | \$60,500  | \$58,063  |
| 2023 Total Housing Units | 40,064    | 93,609    | 257,656   |
| 2023 Median Home Value   | \$257,298 | \$250,477 | \$211,993 |