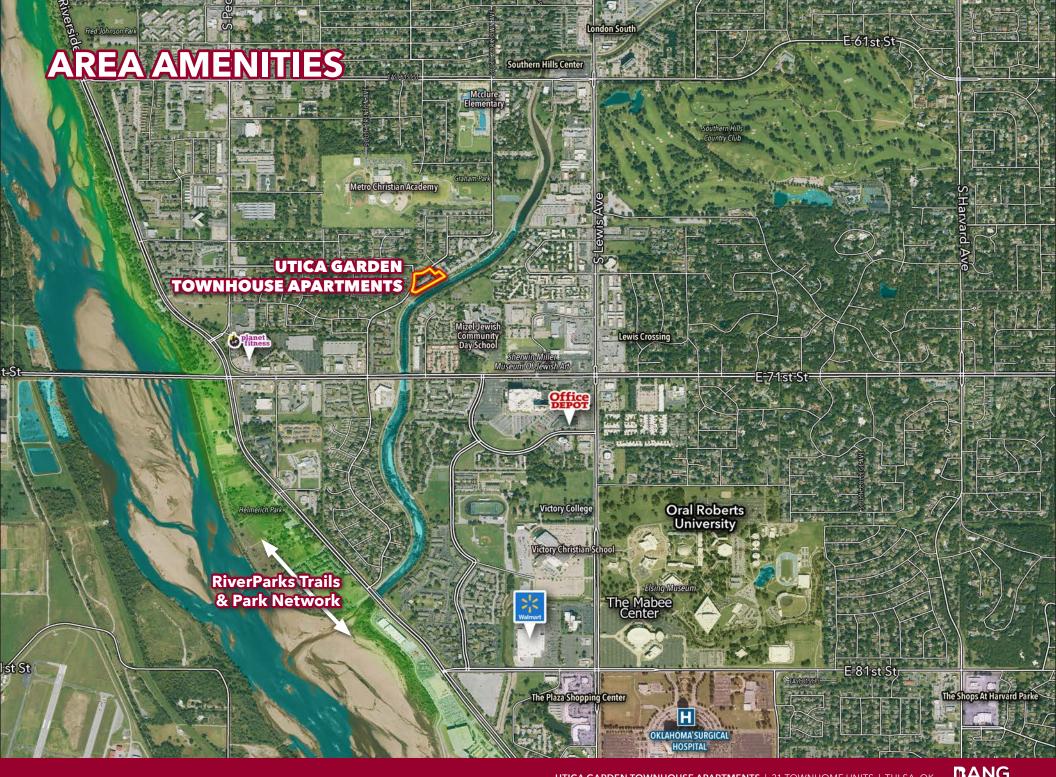

# **EXCELLENT LOCATION**

- Greenway Access to Joe Creek Trail, 1 mile from its connection to the RiverParks Greenspace network - a 20 mile stretch of parks and trails that line the Arkansas River.
- Walmart and other major national retail just minutes from the property, as well as several primary/secondary schools, Oral Roberts University & Oklahoma Surgical Hospital.

### **GREENWAY TRAIL ACCESS**