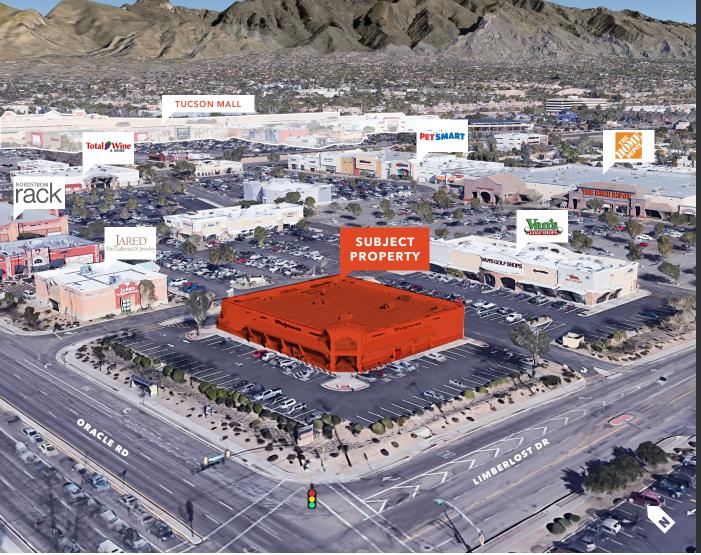

## Former Walgreens Sublease Opportunity

**±14,820 SF** freestanding building available

**SITUATED** along highly trafficked Oracle Rd

**HIGH** traffic counts with an average of 60,000 VPD at the intersection

**NEARBY** major retailers such as Home Depot, Nordstrom Rack & Total Wine

**LOCATED** in denesely populated area with over 240,000 people within 5 miles

**CLOSE** to Tucson Mall and Tucson Auto Mall

**TERM END DATE** 8/31/2025