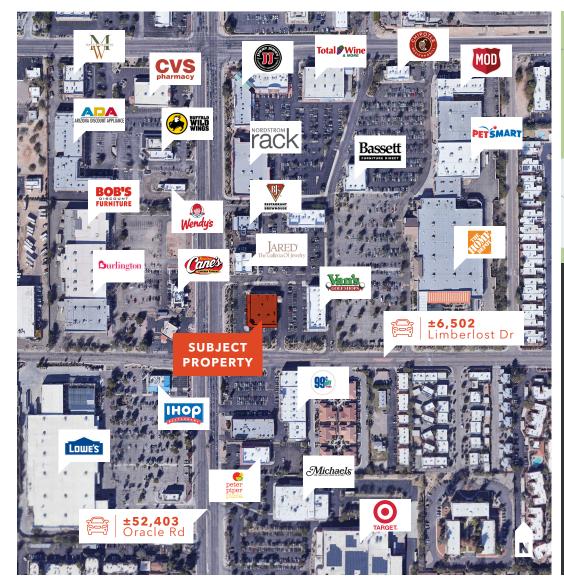

**NEARBY** major retailers such as Home Depot, Nordstrom Rack & Total Wine

**LOCATED** in denesely populated area with over 240,000 people within 5 miles

**CLOSE** to Tucson Mall and Tucson Auto Mall

**TERM END DATE** 8/31/2025