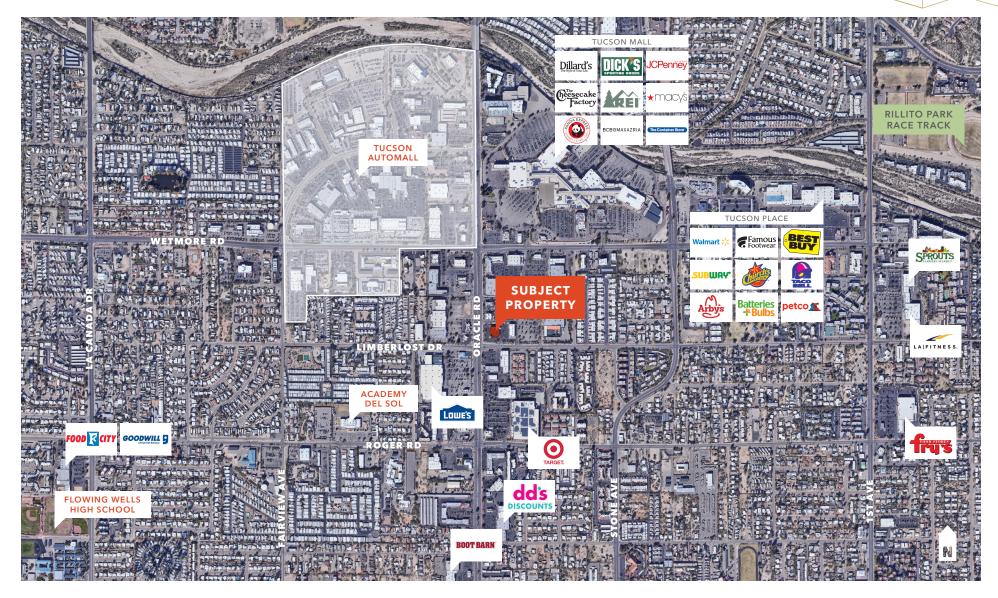

**NEARBY** major retailers such as Home Depot, Nordstrom Rack & Total Wine

**LOCATED** in denesely populated area with over 240,000 people within 5 miles

**CLOSE** to Tucson Mall and Tucson Auto Mall

**TERM END DATE** 8/31/2025