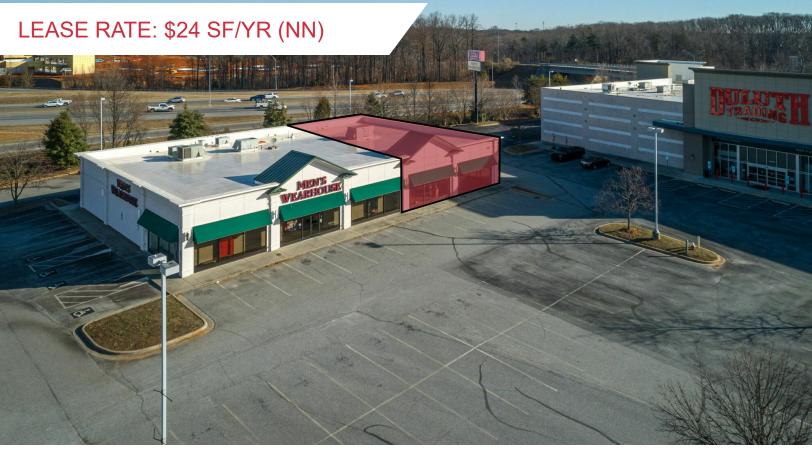

## **FOR LEASE**

**N**IPiedmont Triad

5402 Hornaday Rd, Greensboro, NC 27407

## Retail | Suite 102 | 4,000 SF

- New TopGolf located on the same interchange
- Building located beside Duluth Trading Company
- Men's Wearhouse Co-Tenant
- I-40 visibility
- Convenient access to Interstate 40 via the Guilford College Road exit
- Signage on (3) sides including I-40