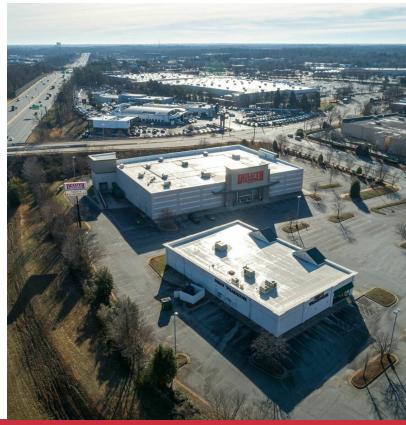

## **FOR LEASE**

**N**IPiedmont Triad

5402 Hornaday Rd, Greensboro, NC 27407

## Retail | Suite 102 | 4,000 SF

- New TopGolf located on the same interchange
- Building located beside Duluth Trading Company
- Men's Wearhouse Co-Tenant
- I-40 visibility
- Convenient access to Interstate 40 via the Guilford College Road exit
- Signage on (3) sides including I-40