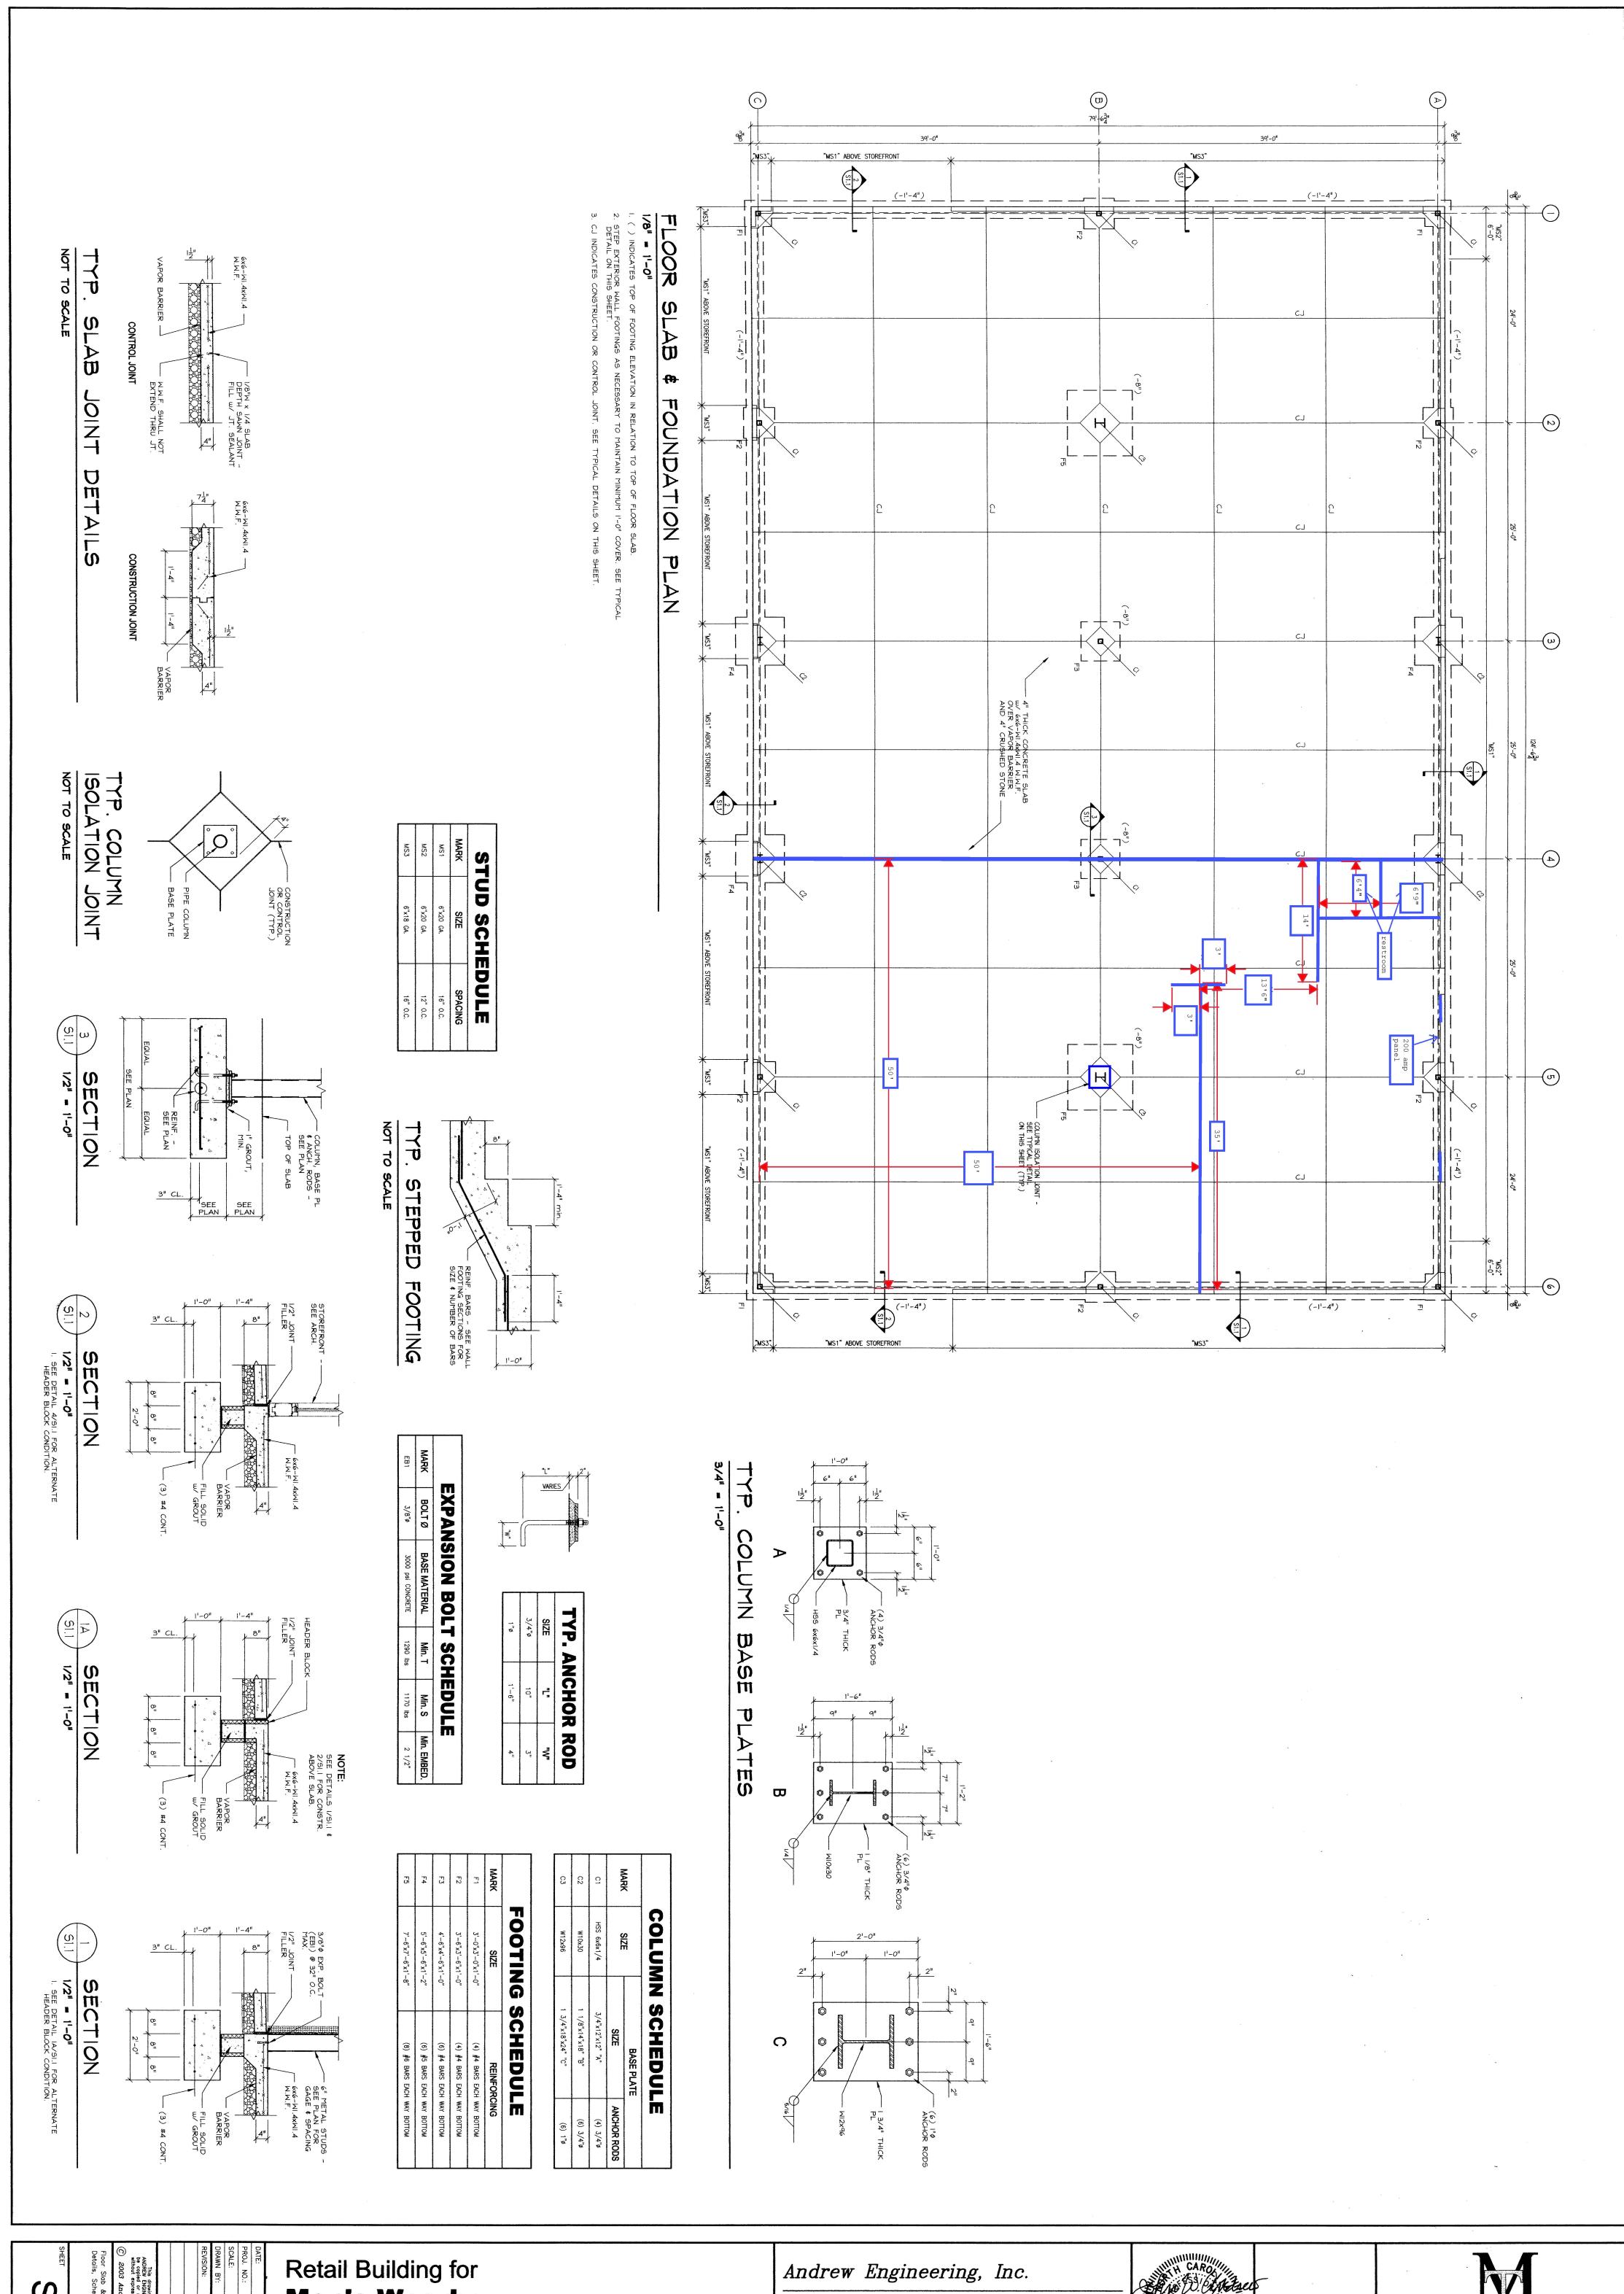

DATE: 12/17/93.

PROJ. NO.: 03402

SCALE: Noted

DRAWN BY: MBG

REVISION:

This drawing is the property of ANDREW ENGINEERING, INC. and is not to be copied or reproduced in port or whole without expressed written consent.

© 2003 Andrew Engineering, Inc. Floor Slab & Fdn. Plan, Details, Schedules

SHEET

SHEET

SHEET

Retail Building for **Men's Wearhouse** Hornaday Road Greensboro, North Carolina

ndrew Engineering, Inc.

1401 Sunset Drive
Suite 100
Greensboro, NC 27408