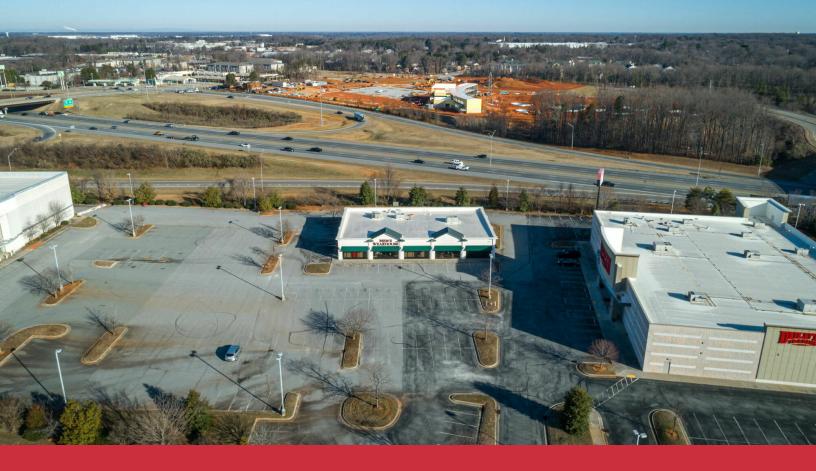

## Retail | Suite 102 | 4,000 SF

- New TopGolf located on the same interchange
- Building located beside Duluth Trading Company
- Men's Wearhouse Co-Tenant
- I-40 visibility
- Convenient access to Interstate 40 via the Guilford College Road exit
- Signage on (3) sides including I-40