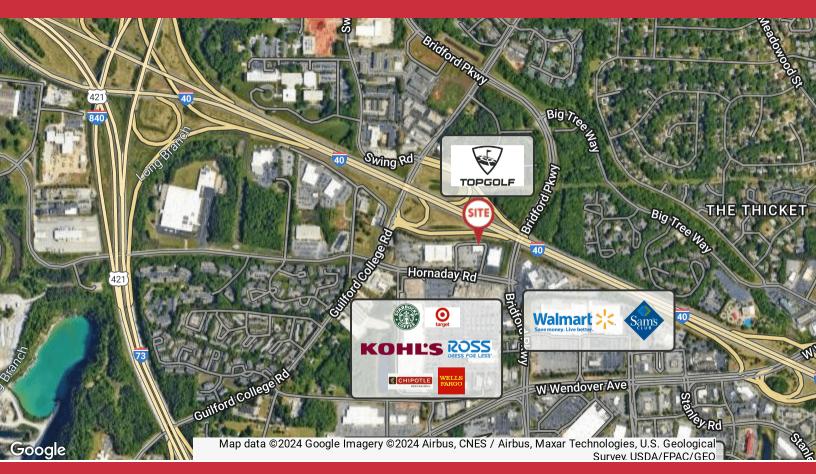

## Retail | Suite 102 | 4,000 SF

- New TopGolf located on the same interchange
- Building located beside Duluth Trading Company
- Men's Wearhouse Co-Tenant
- I-40 visibility
- Convenient access to Interstate 40 via the Guilford College Road exit
- Signage on (3) sides including I-40