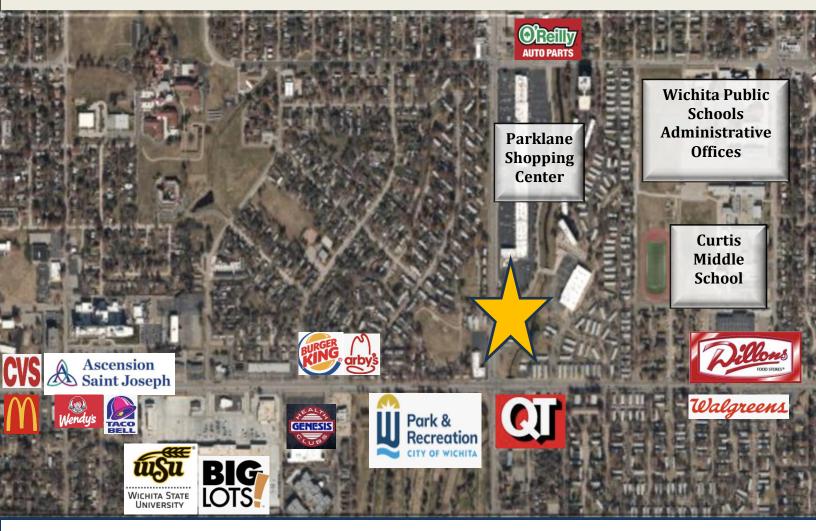

1530 S. Oliver, Wichita, Kansas

- New 7,000 Sq. Ft. Strip Center on the NE/c of Harry & Oliver
- 2,000 Sq. Ft. 7,000 Sq. Ft. Available
- Endcap with Drive Thru Available
- 14 Ft. Monument Sign Located at Hard Corner of Intersection
- Ample Parking: Up to 50 Stalls Available
- Estimated Completion: August 2024
- Tenant Allowance Available for Qualified Prospects
- Shadowed to the North by the 300,000
  Sq. Ft. Parklane Shopping Center (High-Occupancy)

#### **Three Mile Radius**

Households: 47,357

Population: 95,972

Ave HH Income: \$55,066

One Mile from Kellogg (US Highway 54)

Minutes from one of Wichita's

Largest Hospitals

Hard NE/Corner

Adjacent to Next-Gen QuikTrip

For more information please contact: Adam Clements, CCIM adamclements@buildersinc.com 316-684-1400 CALL FOR PRICING!