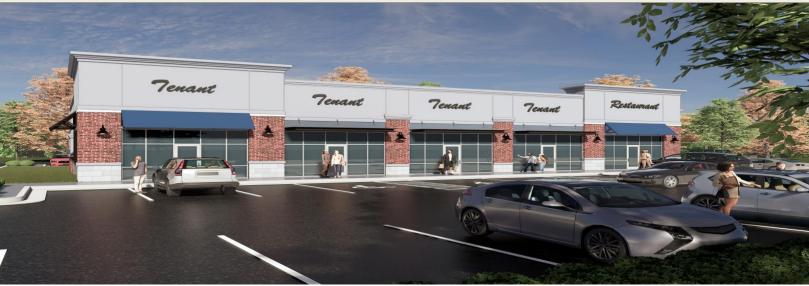

1530 S. Oliver, Wichita, Kansas

- New 7,000 Sq. Ft. Strip Center on the NE/c of Harry & Oliver
- 2,000 Sq. Ft. 7,000 Sq. Ft. Available
- Endcap with Drive Thru Available
- 14 Ft. Monument Sign Located at Hard Corner of Intersection
- Ample Parking: Up to 50 Stalls Available
- Estimated Completion: August 2024
- Tenant Allowance Available for Qualified Prospects
- Shadowed to the North by the 300,000
  Sq. Ft. Parklane Shopping Center (High-Occupancy)