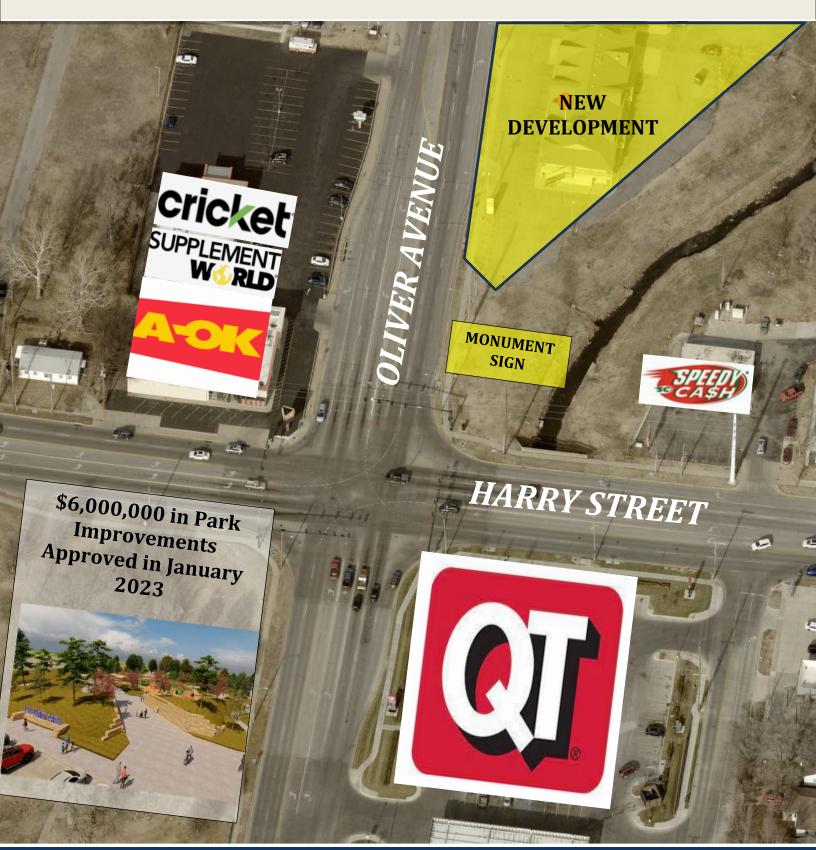

#### **Three Mile Radius**

Households: 47,357

Population: 95,972

Ave HH Income: \$55,066

One Mile from Kellogg (US Highway 54)

Minutes from one of Wichita's

Largest Hospitals

Hard NE/Corner

Adjacent to Next-Gen QuikTrip

For more information please contact: Adam Clements, CCIM adamclements@buildersinc.com 316-684-1400 CALL FOR PRICING!