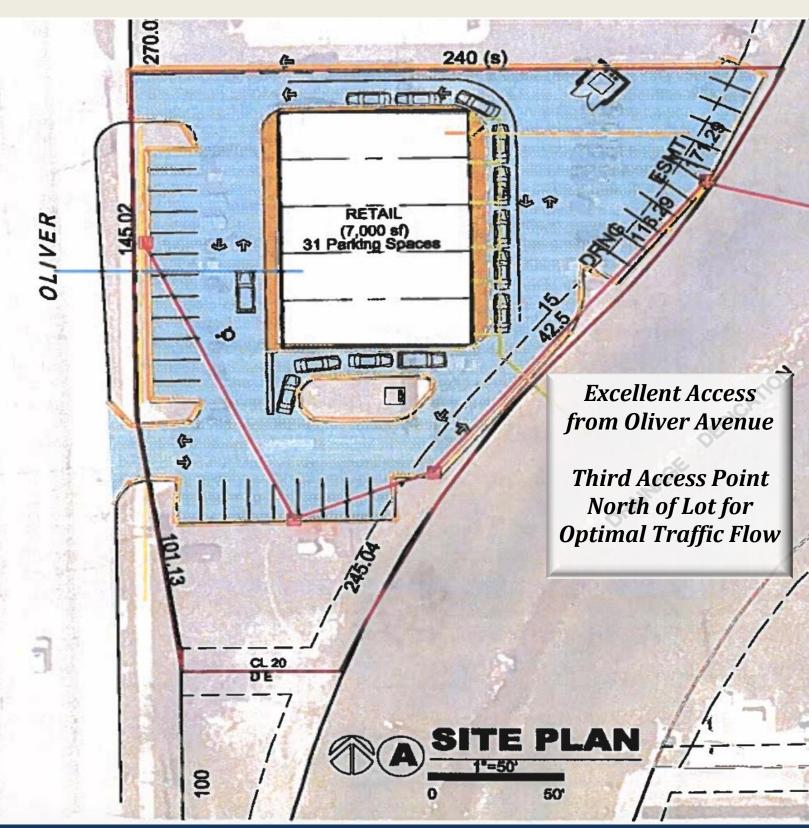

1530 S. Oliver, Wichita, Kansas

- New 7,000 Sq. Ft. Strip Center on the NE/c of Harry & Oliver
- 2,000 Sq. Ft. 7,000 Sq. Ft. Available
- Endcap with Drive Thru Available
- 14 Ft. Monument Sign Located at Hard Corner of Intersection
- Ample Parking: Up to 50 Stalls Available
- Estimated Completion: August 2024
- Tenant Allowance Available for Qualified Prospects
- Shadowed to the North by the 300,000
  Sq. Ft. Parklane Shopping Center (High-Occupancy)