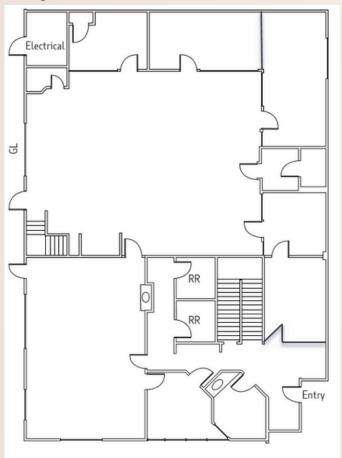

# floor

UNIT B

2624 SF

SHOWROOM, LIVE-STREAMING, PHOTOGRAPHER MINI WAREHOUSE

UNIT A

2003 SF (ENTIRE UNIT)

or

670 SF (3 PRIVATE OFFICES)
can combine with Unit B and C if
more space needed

PROFESSIONAL OFFICES

1st Floor

#### UNIT C

#### 2246 SF

- ENTIRE FLOOR
- CONFERENCE ROOM
- EXECUTIVE SUITES
- NATURAL LIGHTS
- NEW CARPET
- KITCHEN AREA

CORPORATE
HEADQUATER, MEDICAL
OFFICE, LAW,
ACCOUNTING, REAL
ESTATE OFFICES

2nd Floor

#### UNIT A

670 SF (3 OFFICES) ~ 2003 SF (ENTIRE UNIT)

- RECEIPTION
  MAIN DOUBLE DOOR ENTRANCE
  SIGNAGE ON FRONT
  SURFACE PARKING
  REMODELED
  KITCHEN AREA