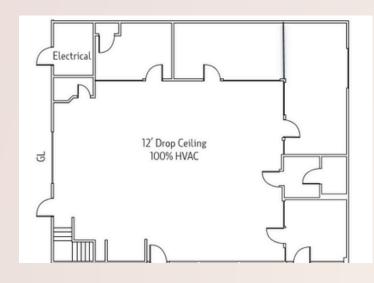

# floor

UNIT B

2624 SF

SHOWROOM, LIVE-STREAMING, PHOTOGRAPHER MINI WAREHOUSE

UNIT A

2003 SF (ENTIRE UNIT)

or

670 SF (3 PRIVATE OFFICES)
can combine with Unit B and C if
more space needed

#### UNIT A

670 SF (3 OFFICES) ~ 2003 SF (ENTIRE UNIT)

- RECEIPTION
  MAIN DOUBLE DOOR ENTRANCE
  SIGNAGE ON FRONT
  SURFACE PARKING
  REMODELED
  KITCHEN AREA