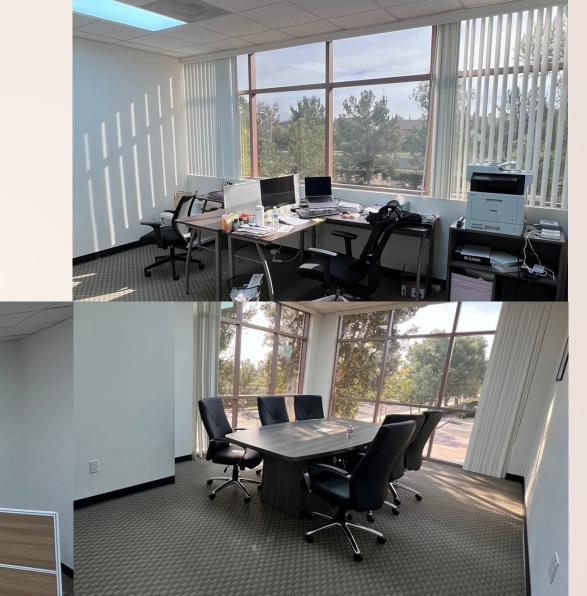

#### 2246 SF

- ENTIRE FLOOR
- CONFERENCE ROOM
- EXECUTIVE SUITES
- NATURAL LIGHTS
- NEW CARPET
- KITCHEN AREA

CORPORATE
HEADQUATER, MEDICAL
OFFICE, LAW,
ACCOUNTING, REAL
ESTATE OFFICES

2nd Floor

#### 2246 SF

- ENTIRE FLOOR

- CONFERECE ROOMS
  EXECUTIVE SUITES
  NATURAL LIGHTS
  NEW CARPET AND KITCHEN AREA