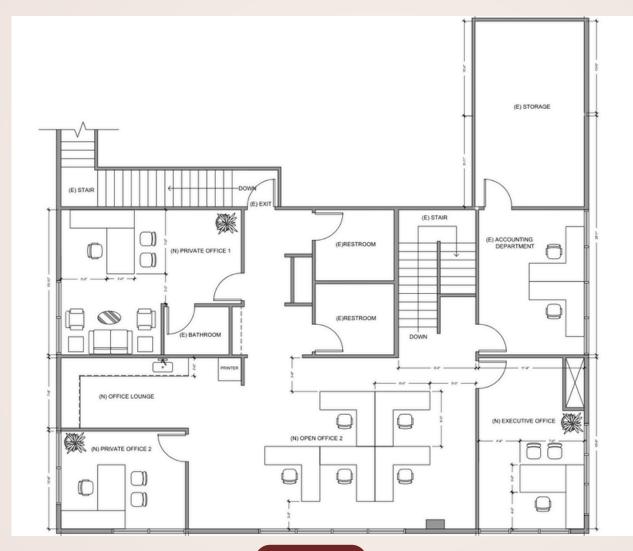

#### 2246 SF

- ENTIRE FLOOR
- CONFERENCE ROOM
- EXECUTIVE SUITES
- NATURAL LIGHTS
- NEW CARPET
- KITCHEN AREA

CORPORATE
HEADQUATER, MEDICAL
OFFICE, LAW,
ACCOUNTING, REAL
ESTATE OFFICES

2nd Floor

#### 2246 SF

- ENTIRE FLOOR

- CONFERECE ROOMS
  EXECUTIVE SUITES
  NATURAL LIGHTS
  NEW CARPET AND KITCHEN AREA