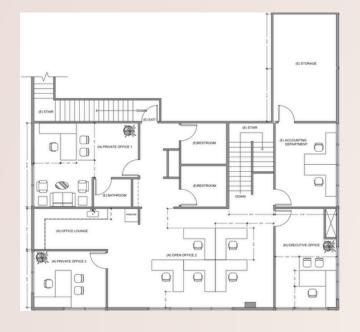

#### UNIT C

#### 2246 SF

- ENTIRE FLOOR
- CONFERENCE ROOM
- EXECUTIVE SUITES
- NATURAL LIGHTS
- NEW CARPET
- KITCHEN AREA

CORPORATE
HEADQUATER, MEDICAL
OFFICE, LAW,
ACCOUNTING, REAL
ESTATE OFFICES

2nd Floor

#### 2246 SF

- ENTIRE FLOOR

- CONFERECE ROOMS
  EXECUTIVE SUITES
  NATURAL LIGHTS
  NEW CARPET AND KITCHEN AREA