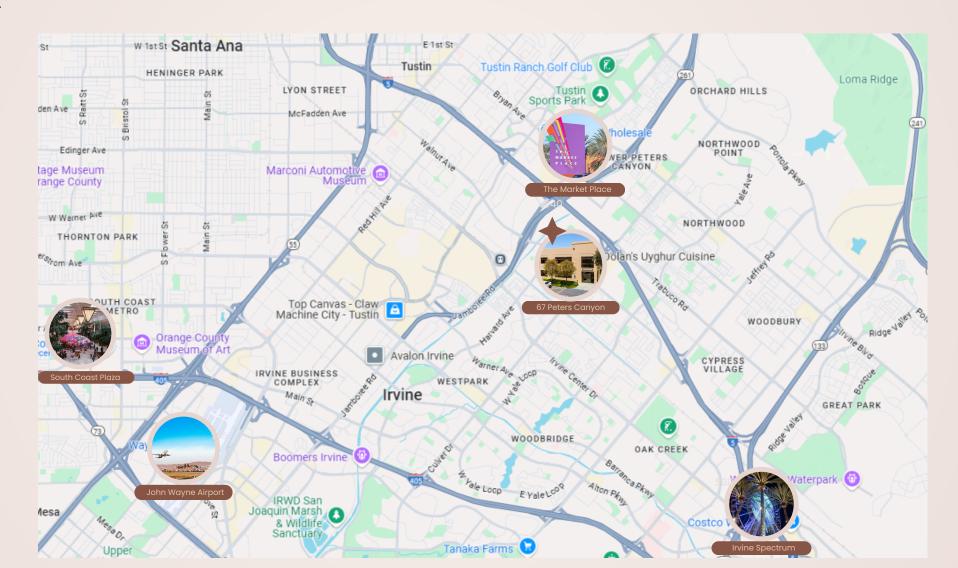

## Map

#### PROPERTY OVERVIEW

Welcome to Peters Canyon Business Park, this freestanding office is located in the heart of Irvine, CA.

Remodeled space is ideally for office space,

This 2003 square-foot office space (can combined up to 6873 sf) is perfect for businesses seeking a prime location within the thriving Irvine Business Complex. Offering a versatile floor plan ). This modern office unit is ideal for small to mid-sized companies looking for a professional setting with easy access to major freeways, including 5, 261 &55. Easy access to 5 Freeway, The Market Place and John Wayne Airport, making it a convenient and accessible choice for both employees and clients. Neighbors with Fortune 500 companies. Don't miss the opportunity to position your business in one of Southern California's most desirable office locations.