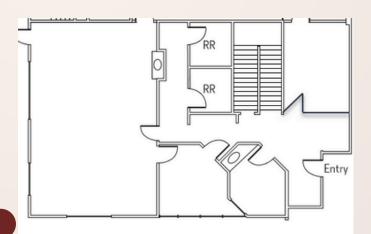

#### UNIT C

#### 2246 SF

- ENTIRE FLOOR
- CONFERENCE ROOM
- EXECUTIVE SUITES
- NATURAL LIGHTS
- NEW CARPET
- KITCHEN AREA

CORPORATE
HEADQUATER, MEDICAL
OFFICE, LAW,
ACCOUNTING, REAL
ESTATE OFFICES

2nd Floor