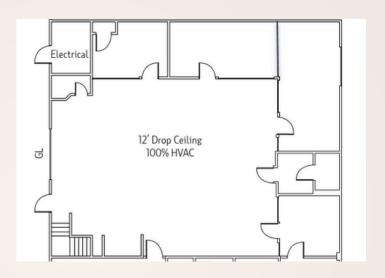

# floor

UNIT B

2624 SF

SHOWROOM, LIVE-STREAMING, PHOTOGRAPHER MINI WAREHOUSE

UNIT A

2003 SF (ENTIRE UNIT)

or

670 SF (3 PRIVATE OFFICES)
can combine with Unit B and C if
more space needed

PROFESSIONAL OFFICES

1st Floor