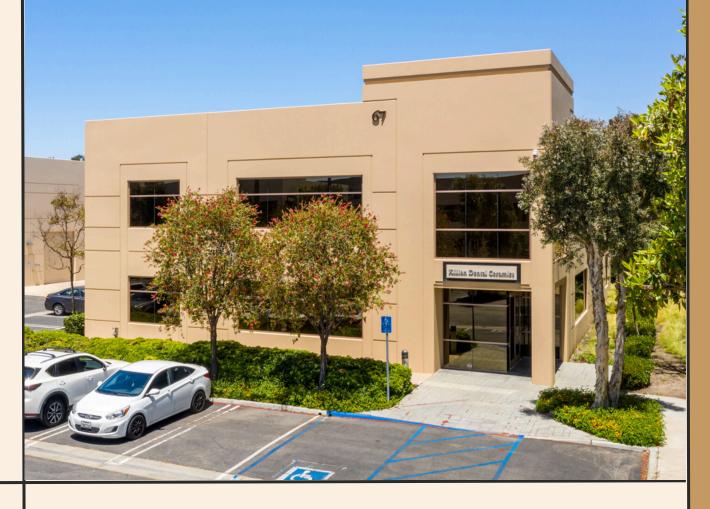

## 67 Peters Canyon Irvine

FOR LEASE

## 67 PETERS CANYON

## HIGHIGHTED FEATURES

- Freestanding High Image Building
- Surface Parking and 2 Main Entrances
- Newly Remodeled Flooring, Lighting and Cafeteria/Lounge area
- Versatile Floor Plan ( ±670 ~ ±6873 sf)
- Enhanced Security in one of the Safest Business Park
- 100% Air Conditioned Building
- Abundant and Upgraded stable Lighting
- Easy Access to the 5, 405, 55, and 261 Freeways

#### PROPERTY OVERVIEW

Welcome to Peters Canyon Business Park, this freestanding office is located in the heart of Irvine, CA.

Remodeled space is ideally for office space,

This 2003 square-foot office space (can combined up to 6873 sf) is perfect for businesses seeking a prime location within the thriving Irvine Business Complex. Offering a versatile floor plan ). This modern office unit is ideal for small to mid-sized companies looking for a professional setting with easy access to major freeways, including 5, 261 &55. Easy access to 5 Freeway, The Market Place and John Wayne Airport, making it a convenient and accessible choice for both employees and clients. Neighbors with Fortune 500 companies. Don't miss the opportunity to position your business in one of Southern California's most desirable office locations.