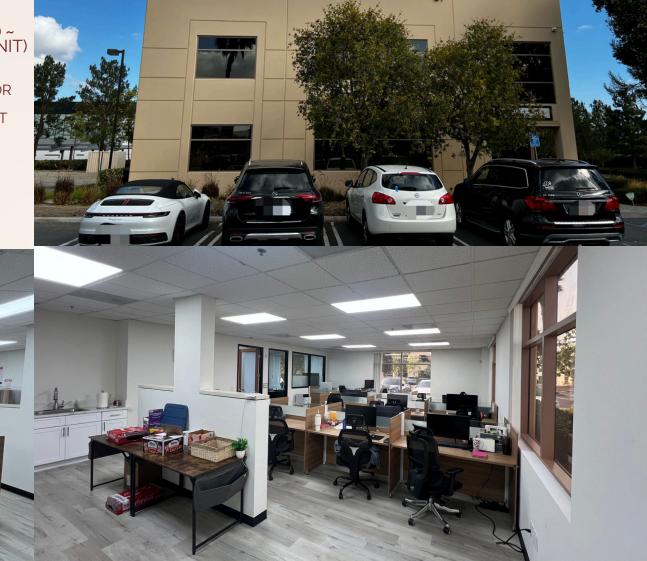

#### UNIT A

670 SF (3 OFFICES) ~ 2003 SF (ENTIRE UNIT)

- RECEIPTION
  MAIN DOUBLE DOOR ENTRANCE
  SIGNAGE ON FRONT
  SURFACE PARKING
  REMODELED
  KITCHEN AREA

#### PROPERTY OVERVIEW

Welcome to Peters Canyon Business Park, this freestanding office is located in the heart of Irvine, CA.

Remodeled space is ideally for office space,

This 2003 square-foot office space (can combined up to 6873 sf) is perfect for businesses seeking a prime location within the thriving Irvine Business Complex. Offering a versatile floor plan ). This modern office unit is ideal for small to mid-sized companies looking for a professional setting with easy access to major freeways, including 5, 261 &55. Easy access to 5 Freeway, The Market Place and John Wayne Airport, making it a convenient and accessible choice for both employees and clients. Neighbors with Fortune 500 companies. Don't miss the opportunity to position your business in one of Southern California's most desirable office locations.