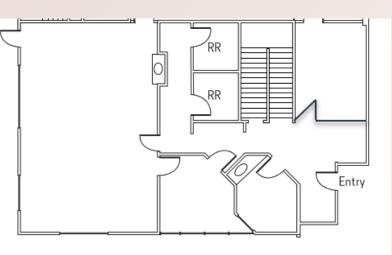

o major freeways, including 5, 261 &55. Easy access to 5 Freeway, The Market Place and John Wayne Airport, making it a convenient and accessible choice for both employees and clients. Neighbors with Fortune 500 companies. Don't miss the opportunity to position your business in one of Southern California's most desirable office locations.



# floor







UNIT B

2624 SF

SHOWROOM, LIVE-STREAMING, PHOTOGRAPHER MINI WAREHOUSE

UNIT A

2003 SF (ENTIRE UNIT)

or

670 SF (3 PRIVATE OFFICES)
can combine with Unit B and C if
more space needed

PROFESSIONAL OFFICES

1st Floor

# floor



#### UNIT C

#### 2246 SF

- ENTIRE FLOOR
- CONFERENCE ROOM
- EXECUTIVE SUITES
- NATURAL LIGHTS
- NEW CARPET
- KITCHEN AREA

CORPORATE
HEADQUATER, MEDICAL
OFFICE, LAW,
ACCOUNTING, REAL
ESTATE OFFICES

2nd Floor



#### UNIT A

670 SF (3 OFFICES) ~ 2003 SF (ENTIRE UNIT)

- RECEIPTION
  MAIN DOUBLE DOOR ENTRANCE
  SIGNAGE ON FRONT
  SURFACE PARKING
  REMODELED
  KITCHEN AREA





#### UNIT B





### UNIT C

#### 2246 SF

- ENTIRE FLOOR

- CONFERECE ROOMS
  EXECUTIVE SUITES
  NATURAL LIGHTS
  NEW CARPET AND KITCHEN AREA



## Map



### Meet Our *team*



Chelsea Yang
Vice President
chelsea.consonance@gmail.com



James Situ

Vice President Jimmy.consonance@gmail.com Move your
business to the
CA's Most
Prestigious
neighborhood





(626) 679 8711

consonanceinvestment@gmail.com