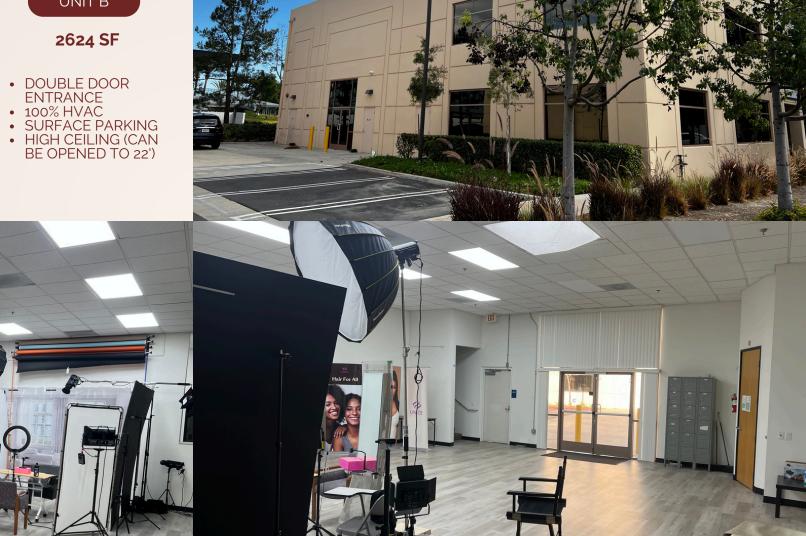

# floor

UNIT B

2624 SF

SHOWROOM, LIVE-STREAMING, PHOTOGRAPHER MINI WAREHOUSE

UNIT A

2003 SF (ENTIRE UNIT)

or

670 SF (3 PRIVATE OFFICES)
can combine with Unit B and C if
more space needed

#### UNIT C

#### 2246 SF

- ENTIRE FLOOR
- CONFERENCE ROOM
- EXECUTIVE SUITES
- NATURAL LIGHTS
- NEW CARPET
- KITCHEN AREA

CORPORATE
HEADQUATER, MEDICAL
OFFICE, LAW,
ACCOUNTING, REAL
ESTATE OFFICES

2nd Floor