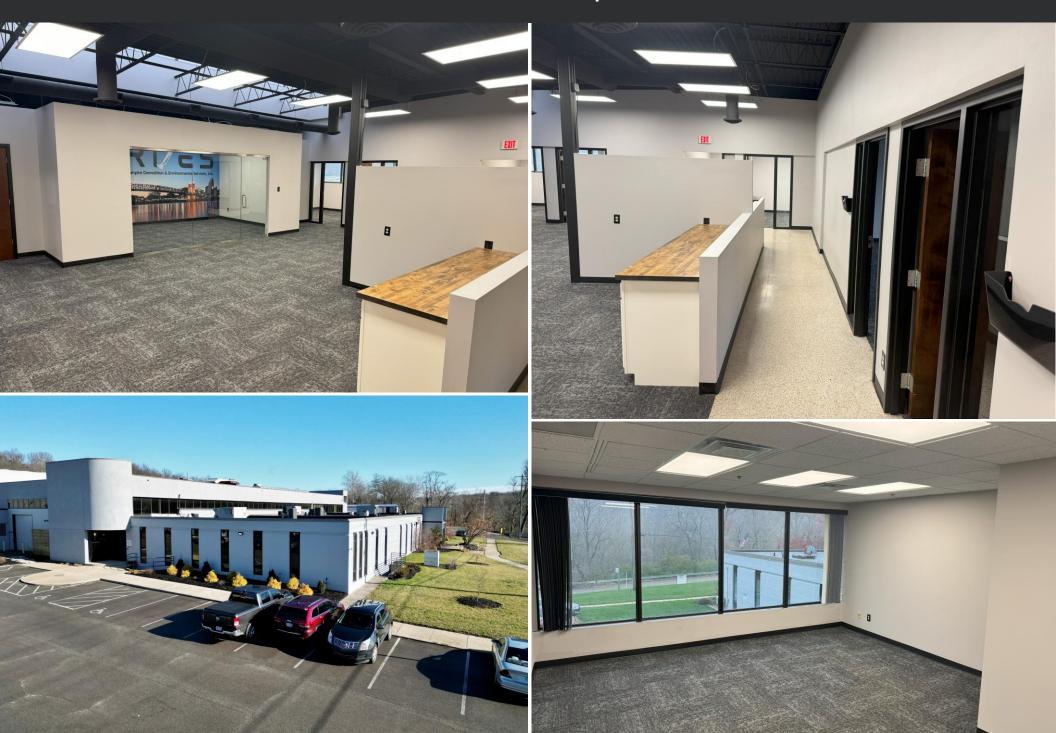

Direct: (513) 549-5440 Main: (513) 549-0090 Fax: (513) 549-0070

www.republic-cre.com

Ed Mathis Vice President ed.mathis@republic-cre.com

Direct: (513) 549-0440 Main: (513) 549-0090 Fax: (513) 549-0070

www.republic-cre.com



REPUBLIC COMMERCIAL REAL ESTATE

The information contained herein was obtained from sources we consider reliable. We cannot be responsible, however, for errors, omissions, prior sales, withdrawal from the market c change in price. Seller and broker make no representation as to the environmental condition of the property and recommend purchaser's/tenant's independent investigation.

## Office - Warehouse Plan (1<sup>st</sup> Floor)



## Office Floor Plan (2<sup>nd</sup> Floor)



2,900 SF of office meeting space (available separately)

# 10084 East Kemper Photos



## Demographic Information

### Location Facts & Demographics

Demographics are determined by a 10 minute drive from 10084 E Kemper Rd, Loveland, OH 45140



#### **% Catylist** Research



This information supplied herein is from sources we deem reliable. It is provided without any representation, warranty or guarantee, expressed or implied as to its accuracy. Prospective Buyer or Tenant should conduct an independent investigation and verification of all matters deemed to be material, including, but not limited to, statements of income and expenses. Consult your attorney, accountant, or other professional advisor.