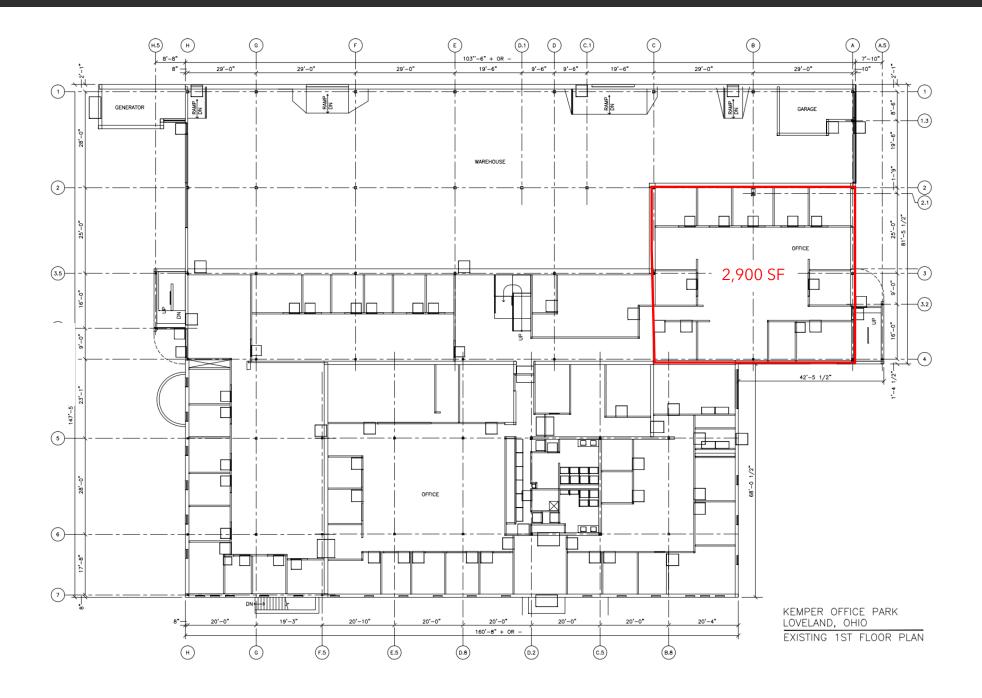

Located in Symmes Township Asking \$12.00/SF MG for lease + utilities

Nick Barela President, Principal nick.barela@republic-cre.com

Direct: (513) 549-5440 Main: (513) 549-0090 Fax: (513) 549-0070

www.republic-cre.com

Ed Mathis Vice President ed.mathis@republic-cre.com

Direct: (513) 549-0440 Main: (513) 549-0090 Fax: (513) 549-0070

www.republic-cre.com



REPUBLIC COMMERCIAL REAL ESTATE

The information contained herein was obtained from sources we consider reliable. We cannot be responsible, however, for errors, omissions, prior sales, withdrawal from the market c change in price. Seller and broker make no representation as to the environmental condition of the property and recommend purchaser's/tenant's independent investigation.

## Office - Warehouse Plan (1<sup>st</sup> Floor)



## Office Floor Plan (2<sup>nd</sup> Floor)



2,900 SF of office meeting space (available separately)

# 10084 East Kemper Photos



## Demographic Information

### Location Facts & Demographics

Demographics are determined by a 10 minute drive from 10084 E Kemper Rd, Loveland, OH 45140



#### **% Catylist** Research



This information supplied herein is from sources we deem reliable. It is provided without any representation, warranty or guarantee, expressed or implied as to its accuracy. Prospective Buyer or Tenant should conduct an independent investigation and verification of all matters deemed to be material, including, but not limited to, statements of income and expenses. Consult your attorney, accountant, or other professional advisor.