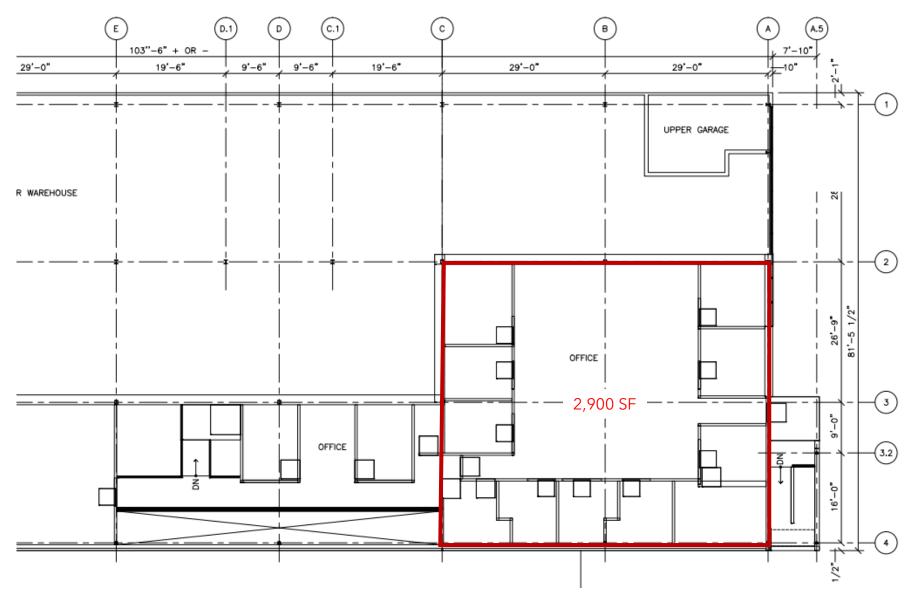

## Office Floor Plan (2<sup>nd</sup> Floor)

2,900 SF of office meeting space (available separately)