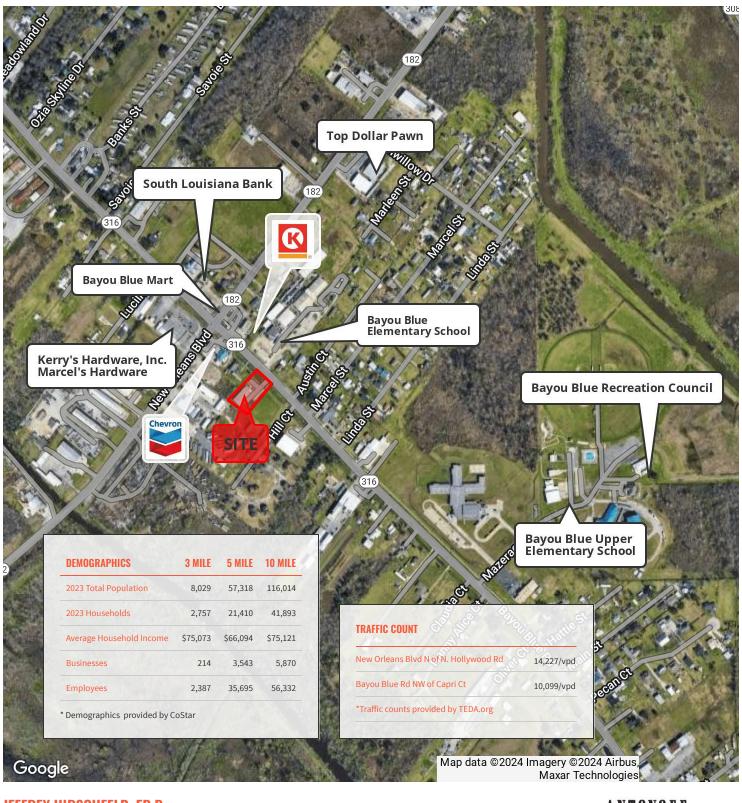

### ESTABLISHED HIGH PERFORMING DOLLAR GENERAL STORE 1915 Bayou Blue Rd, Houma, LA 70364

## **FOR SALE**

### JEFFREY HIRSCHFELD, ED.D.

The information above was obtained from sources we deem reliable; however, no warranty or representation, expressed or implied, is made as to the accuracy of the information co

303.454.5425 jhirschfeld@antonoff.com

lelv at vour own risk

Retailer Map