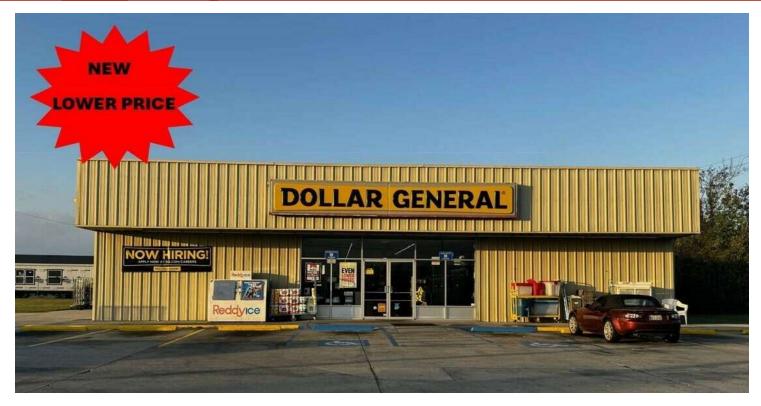

## **ESTABLISHED HIGH PERFORMING DOLLAR GENERAL STORE**

1915 Bayou Blue Rd, Houma, LA 70364

#### **PROPERTY DESCRIPTION**

9.26% CAP RATE

Above average sales - contact Broker for more information.

Performance wise, this location sits in the top 5% of all stores in this district or regions of stores.

#### **PROPERTY HIGHLIGHTS**

- At the 2023 census, 30,994 people lived in the city of Houma. However, many unincorporated areas are adjacent to the city of Houma. The largest, Bayou Cane is an urbanized area commonly referred to by locals as being part of Houma, but it is not included in the city's census counts, and is a separate census designated place. If the populations of the urbanized census-designated places were included with that of the city of Houma, the total would exceed 60,000 residents.
- Currently, in 2023 Dollar General has profits of \$2.416 Billion on revenue of \$38.7 Billion
- Dollar General Corporation ("DG") is an American chain of variety stores headquartered in Goodlettsville, TN. As of April 29, 2024 Dollar General operates 10,882 stores in the continental United States and Mexico. And employees approximately 185,800 worldwide. Dollar General S & P Rating: BBB
- Upgraded interior completed in last few years to incorporate groceries with a row of new cooler doors.
- The manager of this DG location is exceptional and has managed this location for more than 20 years.
- As testament to this location's success, this store exceeded the national sales average during Covid and thru the hurricane that hit Houma in 2021. Store is consistently one of the top performers in this trade area.
- This property is a single story, rectangular building with a metal clad exterior with a pitched metal standing seam roof system.