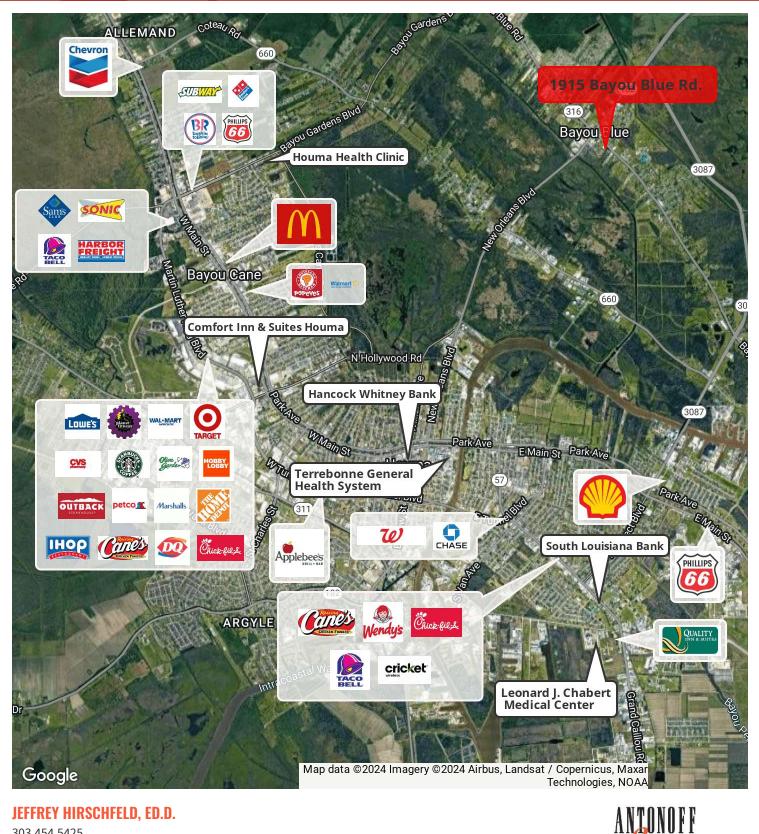

ion above was obtained from so

## ESTABLISHED HIGH PERFORMING DOLLAR GENERAL STORE 1915 Bayou Blue Rd, Houma, LA 70364

# **FOR SALE**





JEFFREY HIRSCHFELD, ED.D. 303.454.5425 jhirschfeld@antonoff.com





at vour own risk

**Additional Photos** 

The information above was obtained from

### ESTABLISHED HIGH PERFORMING DOLLAR GENERAL STORE 1915 Bayou Blue Rd, Houma, LA 70364

## **FOR SALE**



### JEFFREY HIRSCHFELD, ED.D.

The information above was obtained from sources we deem reliable; however, no warranty or representation, expressed or implied, is made as to the accuracy of the information co

303.454.5425 jhirschfeld@antonoff.com



lelv at vour own risk

Retailer Map

### **ESTABLISHED HIGH PERFORMING DOLLAR GENERAL STORE** 1915 Bayou Blue Rd, Houma, LA 70364

## **FOR SALE**



303.454.5425 jhirschfeld@antonoff.com

The information above was obtained from sources we deem reliable: ho



EO. BROKERAGE INC.