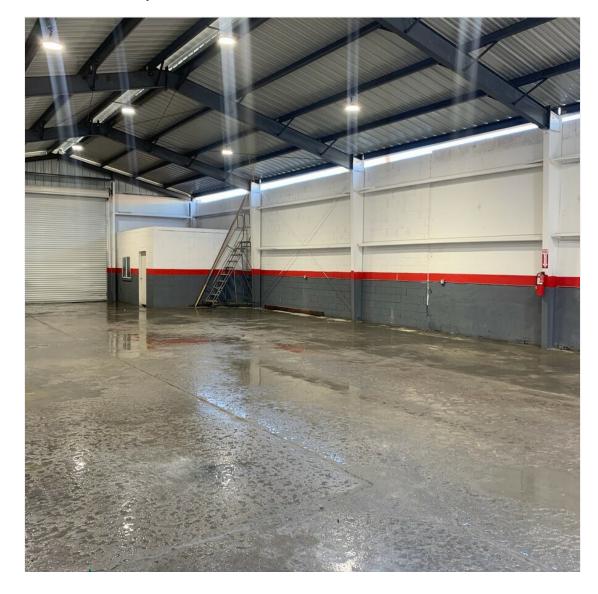

\*\*Description:\*\*

Unlock the potential of your automotive business with this exceptional auto shop warehouse available for lease in the heart of Lynwood, CA. Spanning 3,500 square feet, this versatile space is perfectly suited for a range of automotive services and repair needs.

\*\*Highlights:\*\*

- \*\*Spacious Layout:\*\* 3,500 square feet of open warehouse space, providing ample room for operations and equipment.

\*Note: Generous square footage allows for flexible setup and efficient workflow.\*

- \*\*Convenient Access:\*\* Multiple roll-up doors for easy vehicle entry and exit, ensuring smooth operations.