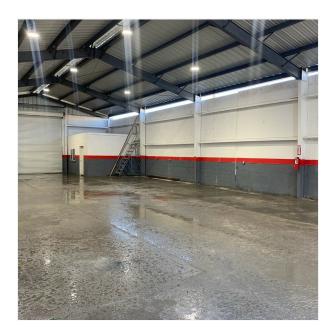

\*\*Description:\*\*

Unlock the potential of your automotive business with this exceptional auto shop warehouse available for lease in the heart of Lynwood, CA. Spanning 3,500 square feet, this versatile space is perfectly suited for a range of automotive services and repair needs.

\*\*Highlights:\*\*

- \*\*Spacious Layout:\*\* 3,500 square feet of open warehouse space, providing ample room for operations and equipment.

\*Note: Generous square footage allows for flexible setup and efficient workflow.\*

- \*\*Convenient Access:\*\* Multiple roll-up doors for easy vehicle entry and exit, ensuring smooth operations.