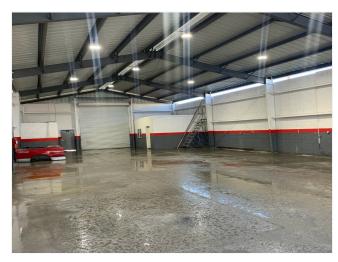

\*\*Description:\*\*

Unlock the potential of your automotive business with this exceptional auto shop warehouse available for lease in the heart of Lynwood, CA. Spanning 3,500 square feet, this versatile space is perfectly suited for a range of automotive services and repair needs.

\*\*Highlights:\*\*

- \*\*Spacious Layout:\*\* 3,500 square feet of open warehouse space, providing ample room for operations and equipment.

\*Note: Generous square footage allows for flexible setup and efficient workflow.\*

- \*\*Convenient Access:\*\* Multiple roll-up doors for easy vehicle entry and exit, ensuring smooth operations.