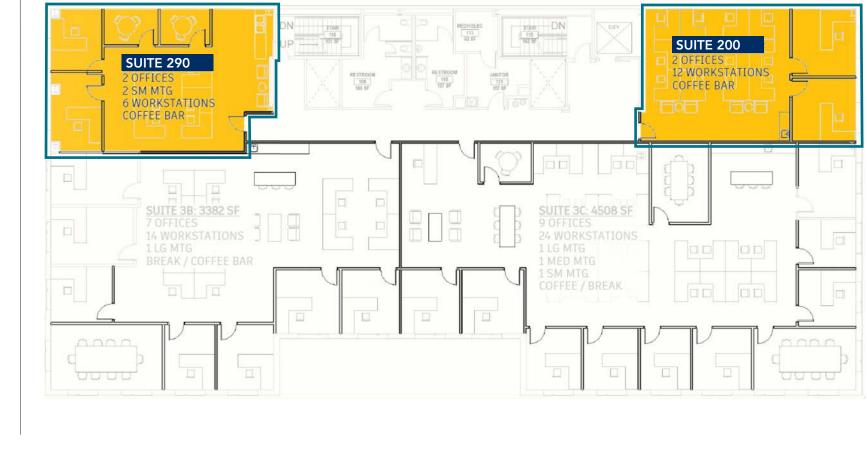

## 2nd Floor Plan

**The Woolworth Building** 940 Willamette Street, Eugene OR 97401

Evans Elder Brown & Seubert commercial real estate

### Suite 290

#### ~1,225 RENTABLE SQ. FT.

Suite 200

#### ~1,324 RENTABLE SQ. FT.