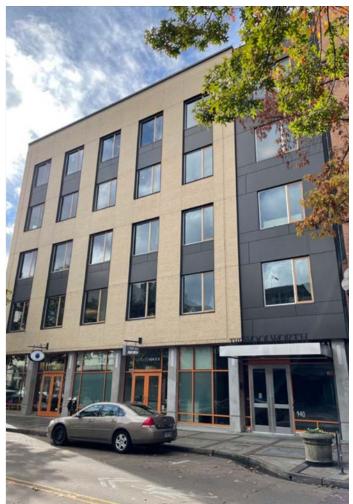

#### **The Woolworth Building** 940 Willamette Street, Eugene OR 97401

### The Woolworth Building

#### WILL DEMISE TO ANY SIZE & CONFIGURATION

- Large and beautifully appointed entry lobby
- Special elevator lobby design on each floor
- Fiber Optic Cable
- Operable windows
- Porcelain tile and stone restroom finishes
- On-site parking available to tenants
- Secure mail and delivery room
- Building security
- Original lobby artwork
- Shower room