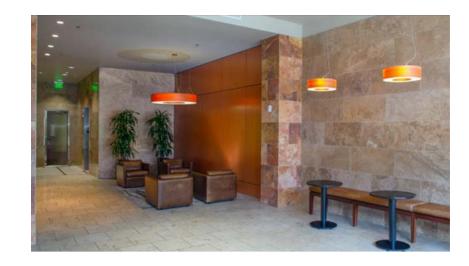

## Photographs

**The Woolworth Building** 940 Willamette Street, Eugene OR 97401

Evans Elder Brown & Seubert

#### WILL DEMISE TO ANY SIZE & CONFIGURATION

- Large and beautifully appointed entry lobby
- Special elevator lobby design on each floor
- Fiber Optic Cable
- Operable windows
- Porcelain tile and stone restroom finishes
- On-site parking available to tenants
- Secure mail and delivery room
- Building security
- Original lobby artwork
- Shower room