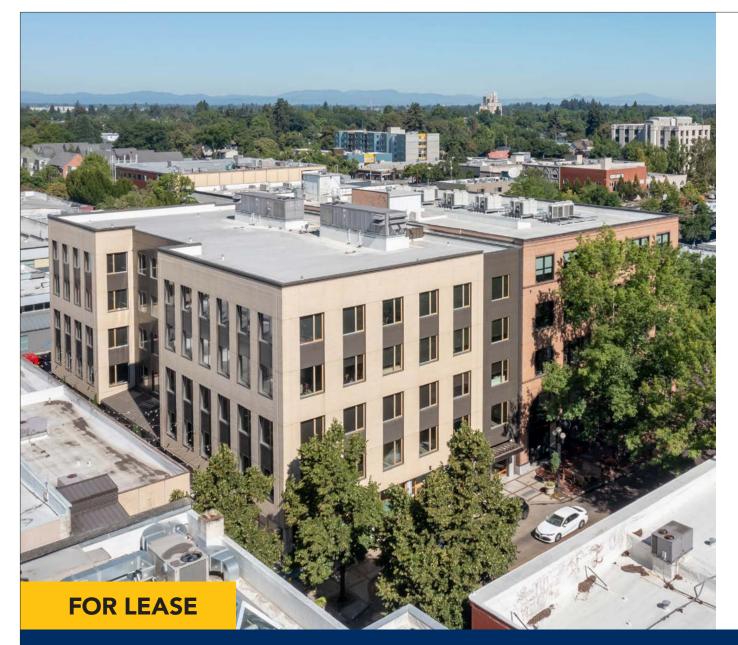

# Woolworth Office Space

Evans Elder Brown & Seubert

COMMERCIAL REAL ESTATE

#### SUITES 200 & 290

- Suite 200 1,324 rsf
- Suite 290 1,225 rsf
- Fiber Optic Cable
- Secure On-site Parking
- Lease includes membership to Downtown Athletic Club
- \$1.45 per sq. ft., triple net

The Woolworth Building 940 Willamette Street Eugene, Oregon 97401

### Overview

#### **The Woolworth Building** 940 Willamette Street, Eugene OR 97401