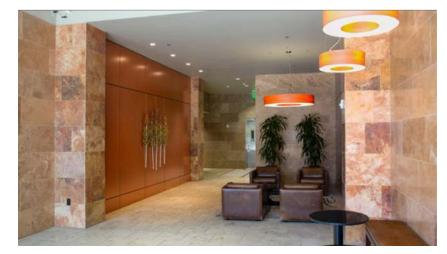

## Photographs

**The Woolworth Building** 940 Willamette Street, Eugene OR 97401

Evans Elder Brown & Seubert

#### WILL DEMISE TO ANY SIZE & CONFIGURATION

- Large and beautifully appointed entry lobby
- Special elevator lobby design on each floor
- Fiber Optic Cable
- Operable windows
- Porcelain tile and stone restroom finishes
- On-site parking available to tenants
- Secure mail and delivery room
- Building security
- Original lobby artwork
- Shower room