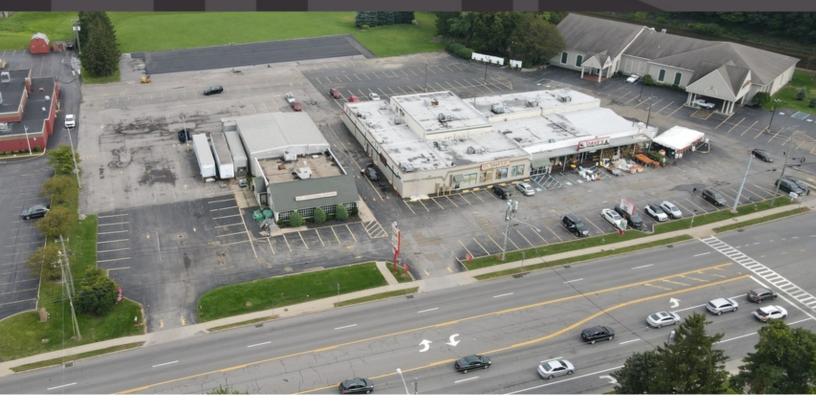

2675 Union Rd Cheektowaga, NY 14227

### PROPERTY DESCRIPTION

Under new ownership, this strip center is anchored by a 10,000 SF liquor store (February 2022), with 9,500 SF of commercial square footage available next to the liquor store. A 6,000 SF freestanding building in excellent condition is available for lease with a large parking field, curb cut, cross-access to the signalized entrance, and a pylon sign. The site can be redeveloped into a Ground Lease Pad Site for credited tenants as well.

### **PROPERTY HIGHLIGHTS**

- Located at signalized intersection
- High traffic counts
- Traffic light and turn lanes for easy access
- Updated facade June 2020
- Multiple curb cuts
- Incredible visibility from road
- Pylon Sign