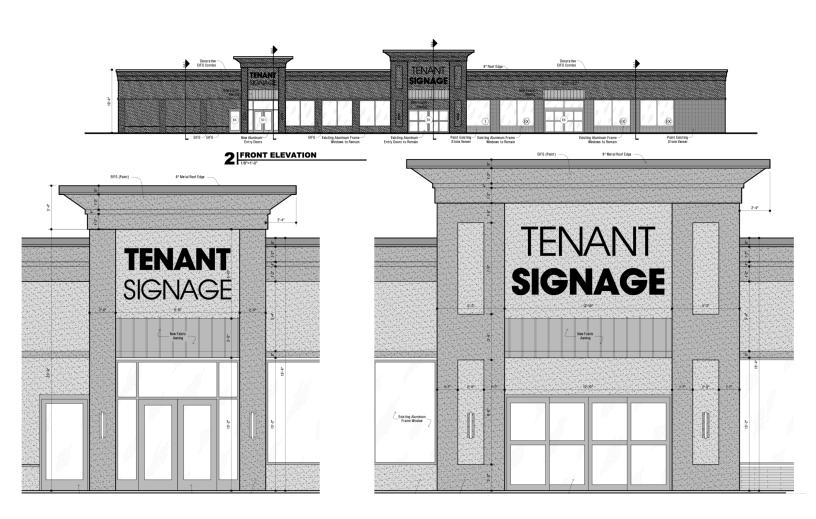

Renderings of updated facade

| POPULATION           | 1 MILE    | 5 MILES   | 10 MILES  |
|----------------------|-----------|-----------|-----------|
| Total Population     | 7,472     | 257,022   | 842,508   |
| Average Age          | 48.9      | 40.4      | 39.4      |
| Average Age (Male)   | 44.9      | 38.0      | 37.1      |
| Average Age (Female) | 50.3      | 42.6      | 41.5      |
| HOUSEHOLDS & INCOME  | 1 MILE    | 5 MILES   | 10 MILES  |
| Total Households     | 3,440     | 109,110   | 353,583   |
| # of Persons per HH  | 2.2       | 2.4       | 2.4       |
| Average HH Income    | \$51,460  | \$52,707  | \$59,058  |
| Average House Value  | \$114,202 | \$108,297 | \$147,307 |
|                      |           |           |           |