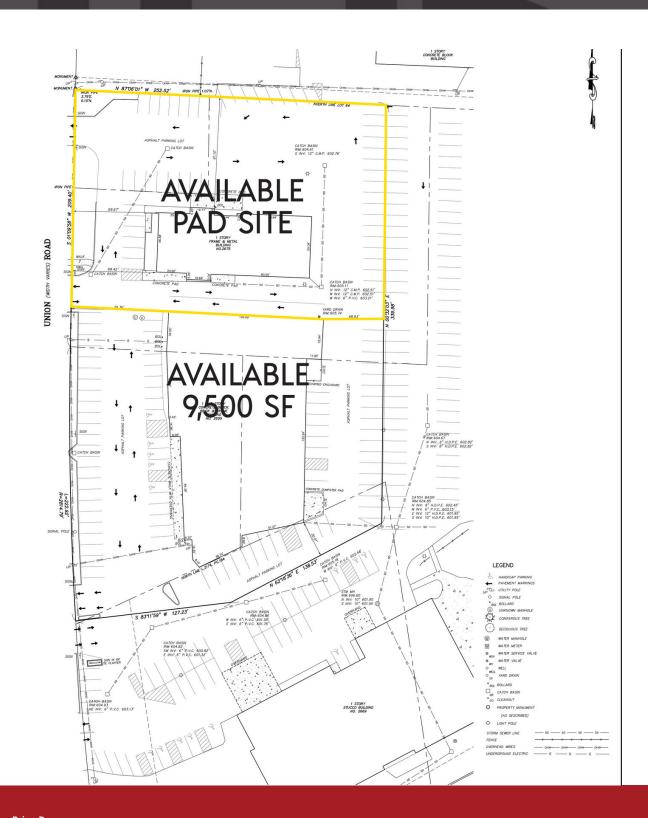

### PROPERTY DESCRIPTION

Under new ownership, this strip center is anchored by a 10,000 SF liquor store (February 2022), with 9,500 SF of commercial square footage available next to the liquor store. A 6,000 SF freestanding building in excellent condition is available for lease with a large parking field, curb cut, cross-access to the signalized entrance, and a pylon sign. The site can be redeveloped into a Ground Lease Pad Site for credited tenants as well.

| SPACES          | LEASE RATE | SIZE (SF) |
|-----------------|------------|-----------|
| Available Space | Negotiable | 9,500     |
| Pad Site        | Negotiable | 43,560    |

2675 Union Rd Cheektowaga, NY 14227