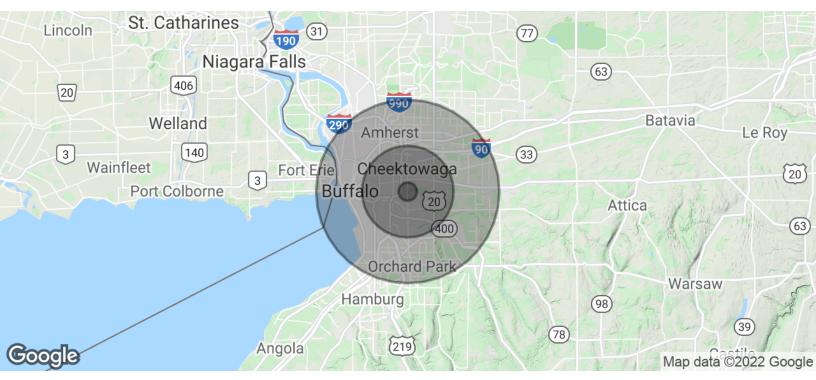

#### LOCATION DESCRIPTION

The available commercial spaces are in the South Cheektowaga area at the intersection of Union Road and Williams street, which is a heavily traveled intersection feeding into the Williams Street exit off I-90. Development in the area includes Catholic Health Services, numerous small businesses/services, as well as Checkers, McDonald's, and two Tim Hortons. The site is located 0.6 miles south of Appletree Business Park, a redevelopment of Como Mall. Carousel Academy Pre-School is located at the business park as well.

Renderings of updated facade

| POPULATION           | 1 MILE    | 5 MILES   | 10 MILES  |
|----------------------|-----------|-----------|-----------|
| Total Population     | 7,472     | 257,022   | 842,508   |
| Average Age          | 48.9      | 40.4      | 39.4      |
| Average Age (Male)   | 44.9      | 38.0      | 37.1      |
| Average Age (Female) | 50.3      | 42.6      | 41.5      |
| HOUSEHOLDS & INCOME  | 1 MILE    | 5 MILES   | 10 MILES  |
| Total Households     | 3,440     | 109,110   | 353,583   |
| # of Persons per HH  | 2.2       | 2.4       | 2.4       |
| Average HH Income    | \$51,460  | \$52,707  | \$59,058  |
| Average House Value  | \$114,202 | \$108,297 | \$147,307 |
|                      |           |           |           |