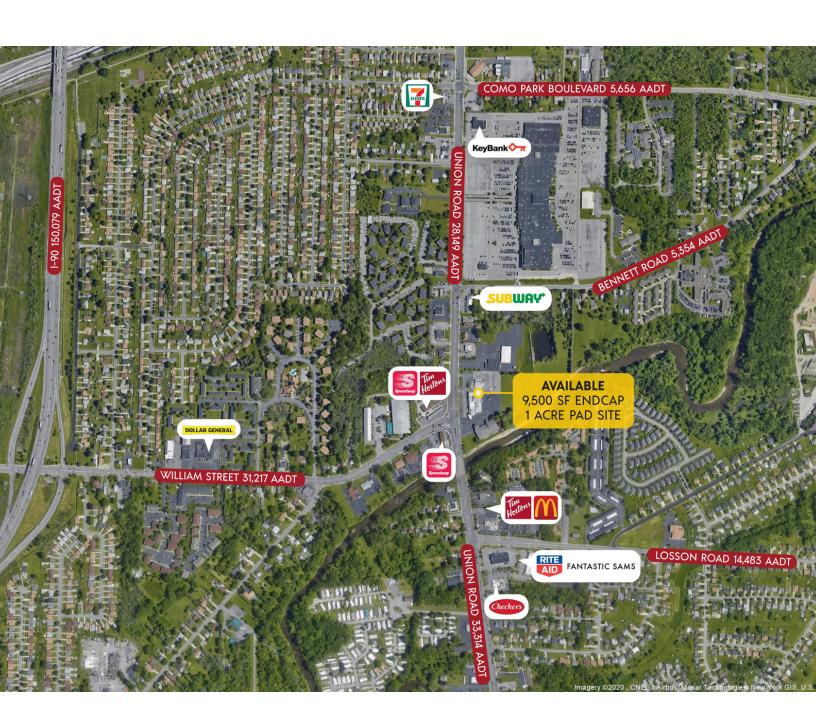

#### LOCATION DESCRIPTION

The available commercial spaces are in the South Cheektowaga area at the intersection of Union Road and Williams street, which is a heavily traveled intersection feeding into the Williams Street exit off I-90. Development in the area includes Catholic Health Services, numerous small businesses/services, as well as Checkers, McDonald's, and two Tim Hortons. The site is located 0.6 miles south of Appletree Business Park, a redevelopment of Como Mall. Carousel Academy Pre-School is located at the business park as well.

| SPACES          | LEASE RATE | SIZE (SF) |
|-----------------|------------|-----------|
| Available Space | Negotiable | 9,500     |
| Pad Site        | Negotiable | 43,560    |

2675 Union Rd Cheektowaga, NY 14227