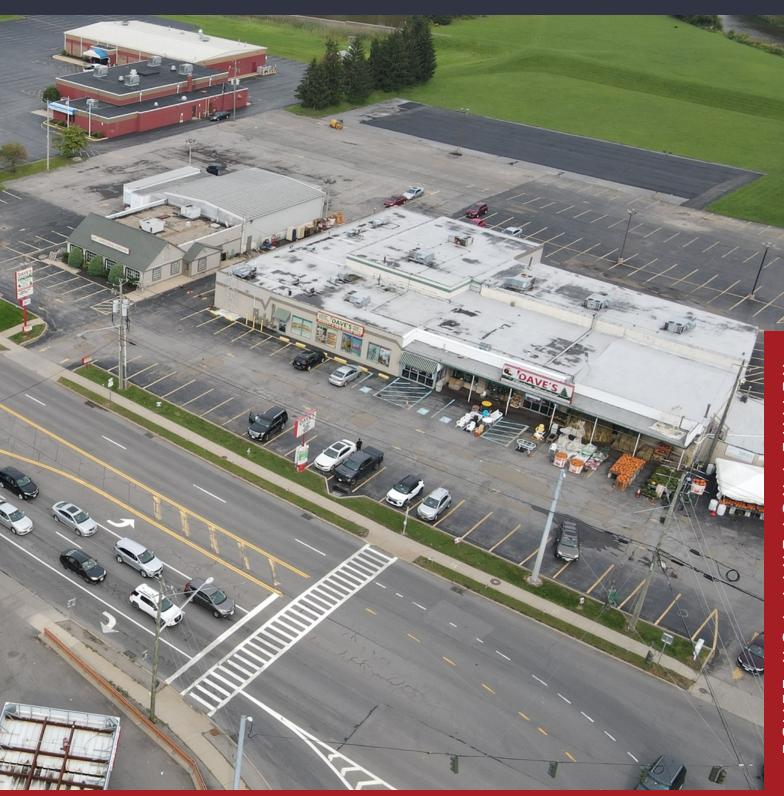

2675 Union Rd Cheektowaga, NY 14227

### PROPERTY DESCRIPTION

Under new ownership, this strip center is anchored by a 10,000 SF liquor store (February 2022), with 9,500 SF of commercial square footage available next to the liquor store. A 6,000 SF freestanding building in excellent condition is available for lease with a large parking field, curb cut, cross-access to the signalized entrance, and a pylon sign. The site can be redeveloped into a Ground Lease Pad Site for credited tenants as well.

### **PROPERTY HIGHLIGHTS**

- Located at signalized intersection
- High traffic counts
- Traffic light and turn lanes for easy access
- Updated facade June 2020
- Multiple curb cuts
- Incredible visibility from road
- Pylon Sign