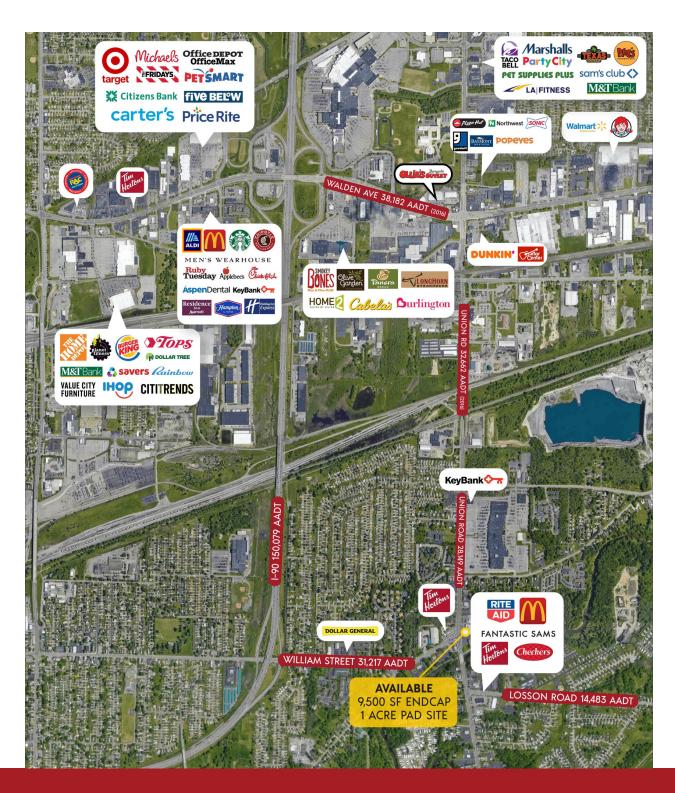

#### LOCATION DESCRIPTION

The available commercial spaces are in the South Cheektowaga area at the intersection of Union Road and Williams street, which is a heavily traveled intersection feeding into the Williams Street exit off I-90. Development in the area includes Catholic Health Services, numerous small businesses/services, as well as Checkers, McDonald's, and two Tim Hortons. The site is located 0.6 miles south of Appletree Business Park, a redevelopment of Como Mall. Carousel Academy Pre-School is located at the business park as well.

| SPACES          | LEASE RATE | SIZE (SF) |
|-----------------|------------|-----------|
| Available Space | Negotiable | 9,500     |
| Pad Site        | Negotiable | 43,560    |

2675 Union Rd Cheektowaga, NY 14227