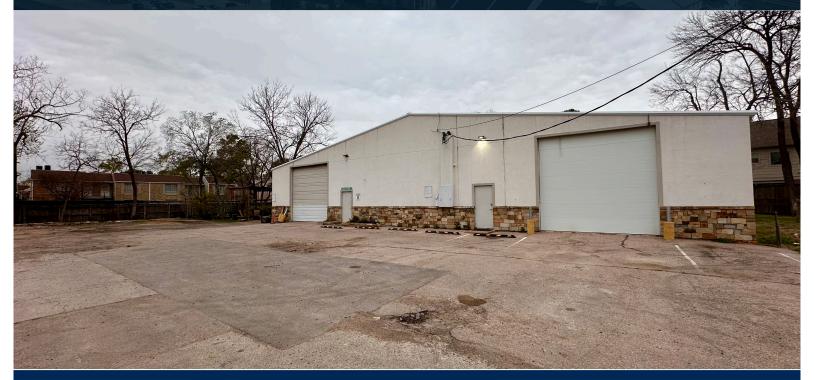

# 9236 Kingsville Houston, TX 77063

- +/-6,750sf Office/Warehouse on ½ Acre of Land
- Divided into (2) 3,375sf Spaces with Seperate Office for each Warehouse
- Each Unit has +/-600sf of Office Space for a Total of 1,200sf of Office
- Climate Controlled Warehouse
- Fully Insulated Warehouse
- 20' Clear Height; (2) Grade Level Doors
- Flexible Use Building with Easy Access to Memorial & Galleria Area