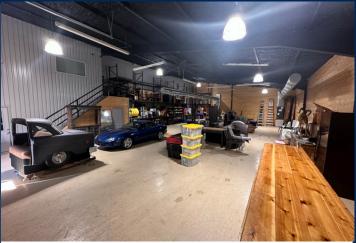

# 9236 Kingsville Houston, TX 77063

- +/-6,750sf Office/Warehouse on ½ Acre of Land
- Divided into (2) 3,375sf Spaces with Seperate Office for each Warehouse
- Each Unit has +/-600sf of Office Space for a Total of 1,200sf of Office
- Climate Controlled Warehouse
- Fully Insulated Warehouse
- 20' Clear Height; (2) Grade Level Doors
- Flexible Use Building with Easy Access to Memorial & Galleria Area