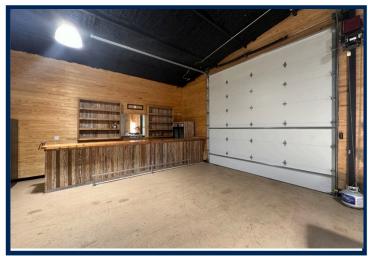

# 9236 Kingsville Houston, TX 77063

- +/-6,750sf Office/Warehouse on ½ Acre of Land
- Divided into (2) 3,375sf Spaces with Seperate Office for each Warehouse
- Each Unit has +/-600sf of Office Space for a Total of 1,200sf of Office
- Climate Controlled Warehouse
- Fully Insulated Warehouse
- 20' Clear Height; (2) Grade Level Doors
- Flexible Use Building with Easy Access to Memorial & Galleria Area