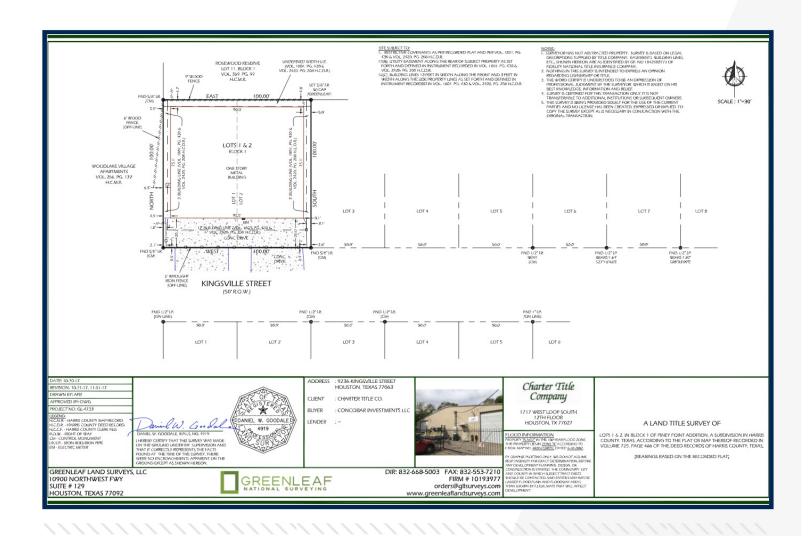

# 9236 Kingsville Houston, TX 77063

- +/-6,750sf Office/Warehouse on ½ Acre of Land
- Divided into (2) 3,375sf Spaces with Seperate Office for each Warehouse
- Each Unit has +/-600sf of Office Space for a Total of 1,200sf of Office
- Climate Controlled Warehouse
- Fully Insulated Warehouse
- 20' Clear Height; (2) Grade Level Doors
- Flexible Use Building with Easy Access to Memorial & Galleria Area