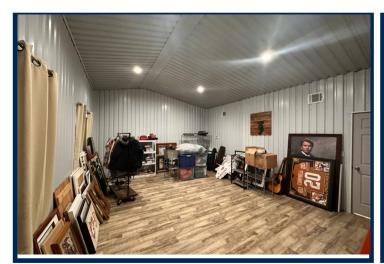

# 9236 Kingsville Houston, TX 77063

- +/-6,750sf Office/Warehouse on ½ Acre of Land
- Divided into (2) 3,375sf Spaces with Seperate Office for each Warehouse
- Each Unit has +/-600sf of Office Space for a Total of 1,200sf of Office
- Climate Controlled Warehouse
- Fully Insulated Warehouse
- 20' Clear Height; (2) Grade Level Doors
- Flexible Use Building with Easy Access to Memorial & Galleria Area