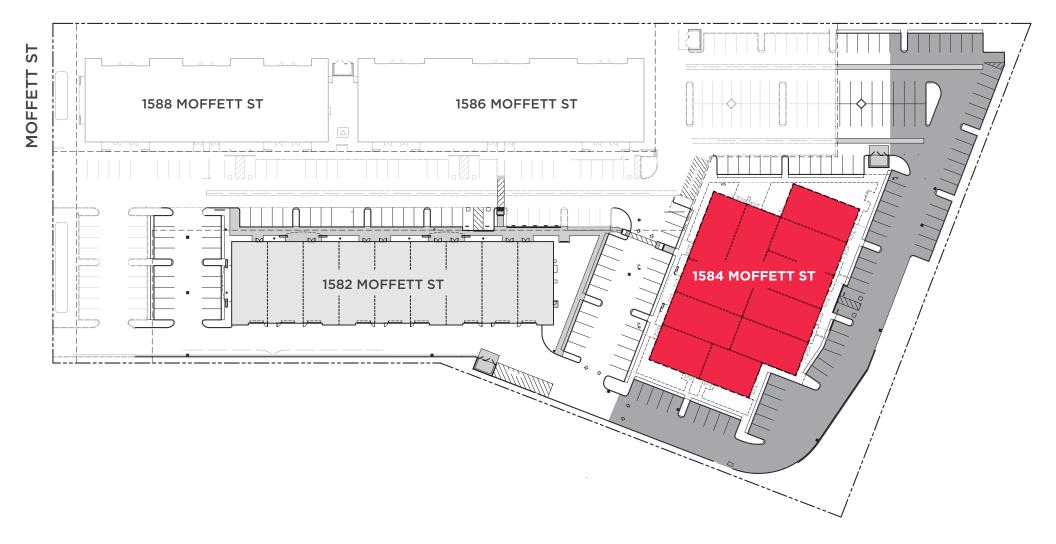

inas' premier office and light industrial developments. Newer concrete-tilt construction and immaculate maintenance of the Center presents pride of ownership to all property owners within the development.







### **PROPERTY OVERVIEW**

- Phase I built in 2006
- Phase II built in 2007
- Approximately 18,359 SF of Buildable Area for Sale Currently comprised of 11 Condo Units
- Includes an undivided interest in Parcel 2 of the project and reciprocal agreements for parking and access through the Project
- Domestic Water located at Moffett Street
- City Sewer, City fire line, electricity, gas, located within close proximity to building area
- Zoned IBP Flexible zoning allowing for office or Light Industrial
- Excellent Owner/User opportunity
- Asking Price: \$950,000





## **FLOOR PLAN**



# **1584 MOFFETT STREET**

SALINAS, CA

#### GREG FINDLEY

Managing Director +1 831 755 1639 greg.findley@cushwake.com LIC #01170453

#### MICHAEL BASSETTI

Vice President +1 831 737 1124 michael.bassetti@cushwake.com LIC #01422049



View Site Specific COVID-19 Prevention Plan



©2021 Cushman & Wakefield. All rights reserved. The information contained in this communication is strictly confidential. This information has been obtained from sources believed to be reliable but has not been verified. No warranty or representation, express or implied, is made as to the condition of the property (or properties) referenced herein or as to the accuracy or completeness of the information contained herein, and same is submitted subject to errors, omissions, change of price, rental or other condit