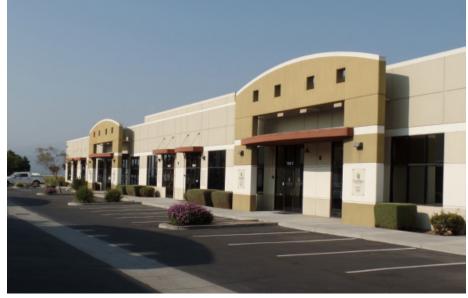

### **PROPERTY SUMMARY**

Rare opportunity to purchase industrial/commercial development opportunity in Salinas. The property represents Phase III, (the final phase of construction) for the Moffett Street Commercial Center ("Project"), one of Salinas' premier office and light industrial developments. Newer concrete-tilt construction and immaculate maintenance of the Center presents pride of ownership to all property owners within the development.

### **PROPERTY OVERVIEW**

- Phase I built in 2006
- Phase II built in 2007
- Approximately 18,359 SF of Buildable Area for Sale Currently comprised of 11 Condo Units
- Includes an undivided interest in Parcel 2 of the project and reciprocal agreements for parking and access through the Project
- Domestic Water located at Moffett Street
- City Sewer, City fire line, electricity, gas, located within close proximity to building area
- Zoned IBP Flexible zoning allowing for office or Light Industrial
- Excellent Owner/User opportunity
- Asking Price: \$950,000