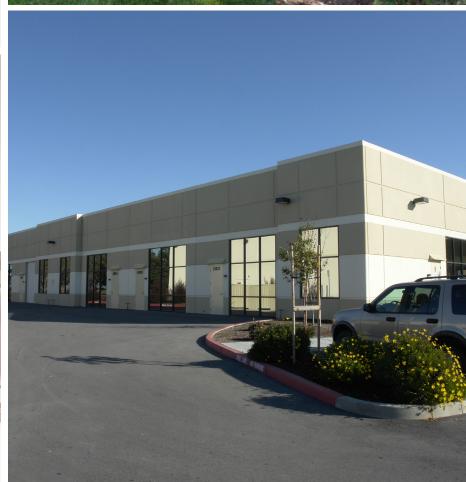

### **PROPERTY SUMMARY**

Rare opportunity to purchase industrial/commercial development opportunity in Salinas. The property represents Phase III, (the final phase of construction) for the Moffett Street Commercial Center ("Project"), one of Salinas' premier office and light industrial developments. Newer concrete-tilt construction and immaculate maintenance of the Center presents pride of ownership to all property owners within the development.

### **PROPERTY OVERVIEW**

- Phase I built in 2006
- Phase II built in 2007
- Approximately 18,359 SF of Buildable Area for Sale Currently comprised of 11 Condo Units
- Includes an undivided interest in Parcel 2 of the project and reciprocal agreements for parking and access through the Project
- Domestic Water located at Moffett Street
- City Sewer, City fire line, electricity, gas, located within close proximity to building area
- Zoned IBP Flexible zoning allowing for office or Light Industrial
- Excellent Owner/User opportunity
- Asking Price: \$950,000