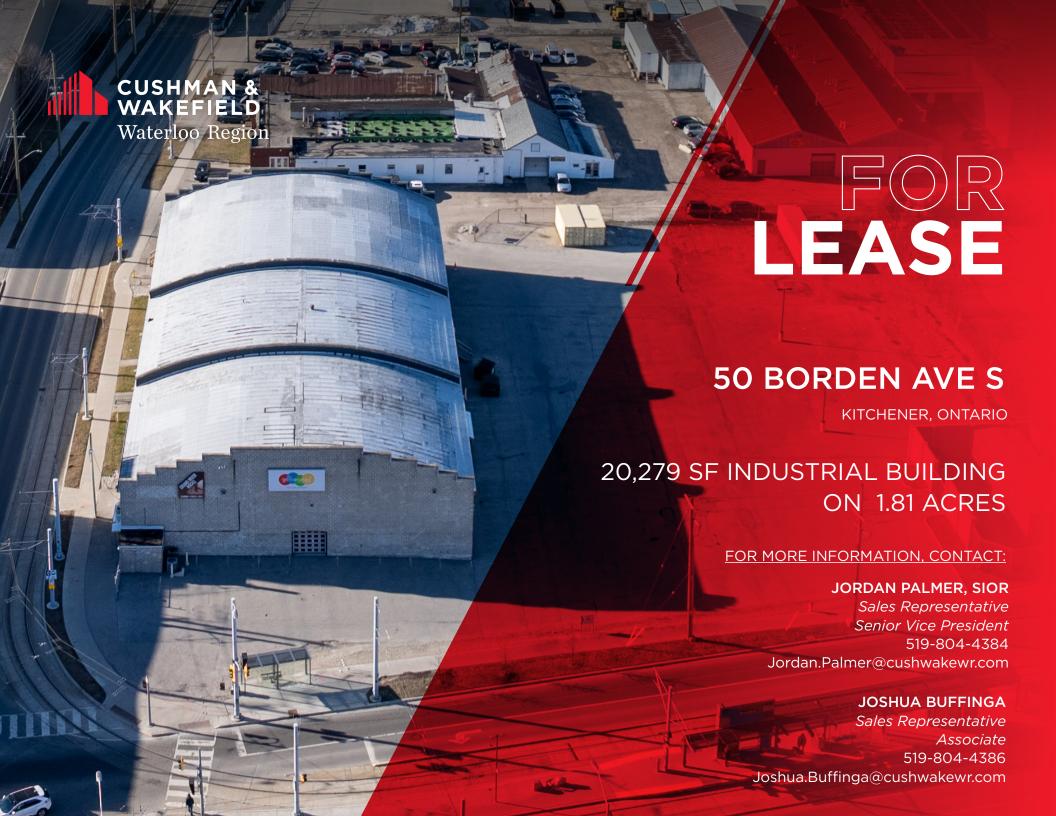

## **PROPERTY SPECIFICATIONS**

20,279 SF freestanding industrial building on 1.81 acres available for lease. Available August 1, 2024. Ability to demise into smaller configurations. M2 zoning permits a wide range of industrial, service commercial and commercial recreation uses. Property features include 140 parking stalls, 20' – 24' clear height, 20' x 33' column spacing, sprinklered, drive-in doors and 200 amp/600 volt electrical service. Located directly across from the "Borden" ION LRT station, at the corner of Charles Street East and Borden Avenue South. Quick access to Highway 7 via Ottawa Street North.

| DETAILS         |                                                           |                  |                                              |
|-----------------|-----------------------------------------------------------|------------------|----------------------------------------------|
| Available Area: | 20,279 SF                                                 | Occupancy:       | August 1, 2024                               |
| Clear Height:   | 24'                                                       | Lease Rate:      | \$13.00 psf/yr                               |
| Loading:        | 3 - 12' x 11' drive-in doors<br>1 - 9' x 8' drive-in door | Additional Rent: | \$4.95 psf/yr (estimated 2024)               |
| Power:          | 200 Amps / 600 Volts                                      | Zoning:          | M2 *click link for zoning by-law information |