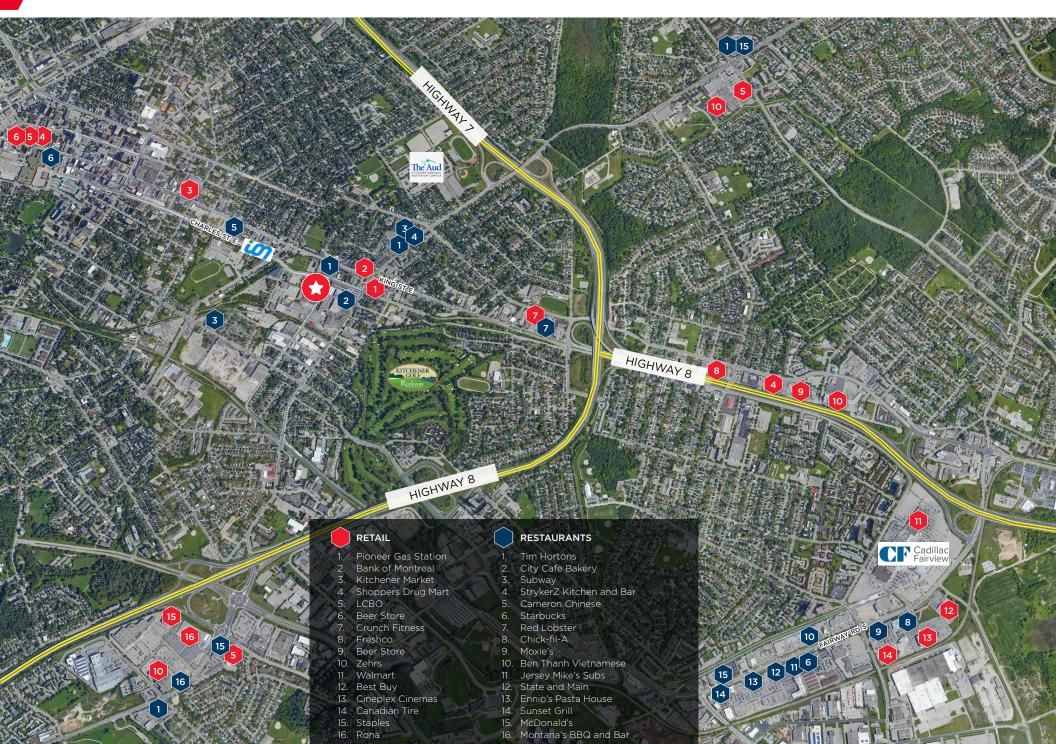

|
|-----------------|-----------------------------------------------------------|------------------|----------------------------------------------|
| Available Area: | 20,279 SF                                                 | Occupancy:       | August 1, 2024                               |
| Clear Height:   | 24'                                                       | Lease Rate:      | \$13.00 psf/yr                               |
| Loading:        | 3 - 12' x 11' drive-in doors<br>1 - 9' x 8' drive-in door | Additional Rent: | \$4.95 psf/yr (estimated 2024)               |
| Power:          | 200 Amps / 600 Volts                                      | Zoning:          | M2 *click link for zoning by-law information |

## **SITE PLAN**



# **FLOOR PLAN**



## **AMENITIES MAP**





### FOR MORE INFORMATION, CONTACT:

#### **JORDAN PALMER, SIOR**

Sales Representative
Senior Vice President
519-804-4384

 ${\tt Jordan.Palmer@cushwakewr.com}$ 

#### **JOSHUA BUFFINGA**

Sales Representative

Associate

519-804-4386

Joshua.Buffinga@cushwakewr.com

#### CUSHMAN & WAKEFIELD WATERLOO REGION LTD.

4295 King Street E, Suite 401 Kitchener, ON N2P 0C6

T: 519-585-2200 F: 519-650-5250

www.cushwakewr.com

©2024 Cushman & Wakefield Waterloo Region Ltd., Brokerage. All Rights Reserved. The Information Contained In This Communication Is Strictly Confidential. This Information Has Been Obtained From Sources Believed To Be Reliable But Has Not Been Verified. No Warranty Or Representation, Express Or Implied, Is Made As To The Condition Of The Property (Or Properties) Referenced