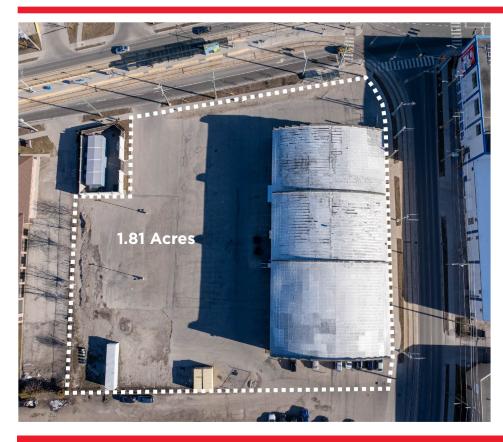

## **SITE PLAN**

## **PROPERTY SPECIFICATIONS**

20,279 SF freestanding industrial building on 1.81 acres available for lease. Available August 1, 2024. Ability to demise into smaller configurations. M2 zoning permits a wide range of industrial, service commercial and commercial recreation uses. Property features include 140 parking stalls, 20' – 24' clear height, 20' x 33' column spacing, sprinklered, drive-in doors and 200 amp/600 volt electrical service. Located directly across from the "Borden" ION LRT station, at the corner of Charles Street East and Borden Avenue South. Quick access to Highway 7 via Ottawa Street North.