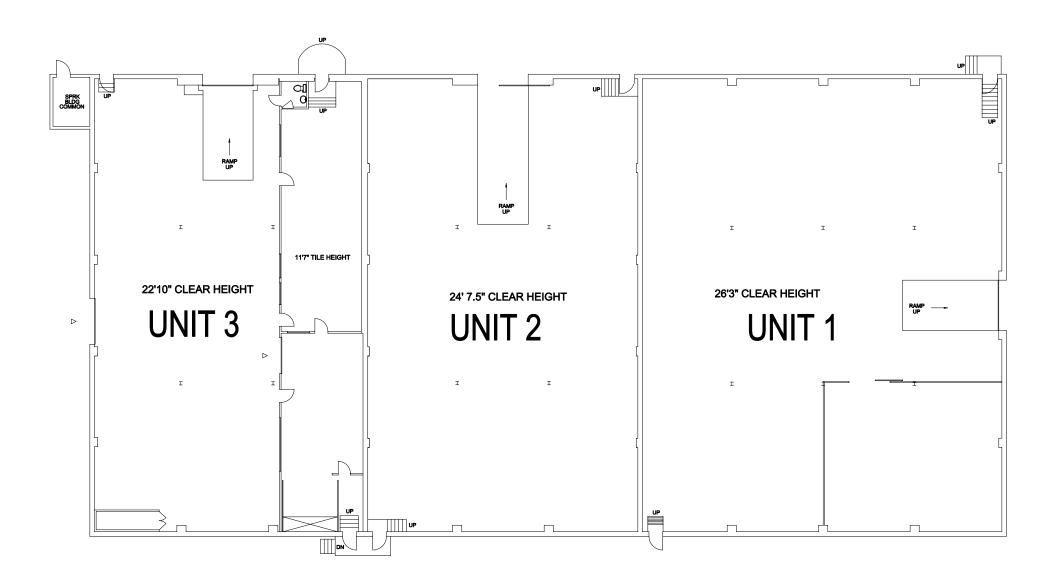

# **FLOOR PLAN**

## **PROPERTY SPECIFICATIONS**

20,279 SF freestanding industrial building on 1.81 acres available for lease. Available August 1, 2024. Ability to demise into smaller configurations. M2 zoning permits a wide range of industrial, service commercial and commercial recreation uses. Property features include 140 parking stalls, 20' – 24' clear height, 20' x 33' column spacing, sprinklered, drive-in doors and 200 amp/600 volt electrical service. Located directly across from the "Borden" ION LRT station, at the corner of Charles Street East and Borden Avenue South. Quick access to Highway 7 via Ottawa Street North.

| DETAILS         |                                                           |                  |                                              |
|-----------------|-----------------------------------------------------------|------------------|----------------------------------------------|
| Available Area: | 20,279 SF                                                 | Occupancy:       | August 1, 2024                               |
| Clear Height:   | 24'                                                       | Lease Rate:      | \$13.00 psf/yr                               |
| Loading:        | 3 - 12' x 11' drive-in doors<br>1 - 9' x 8' drive-in door | Additional Rent: | \$4.95 psf/yr (estimated 2024)               |
| Power:          | 200 Amps / 600 Volts                                      | Zoning:          | M2 *click link for zoning by-law information |