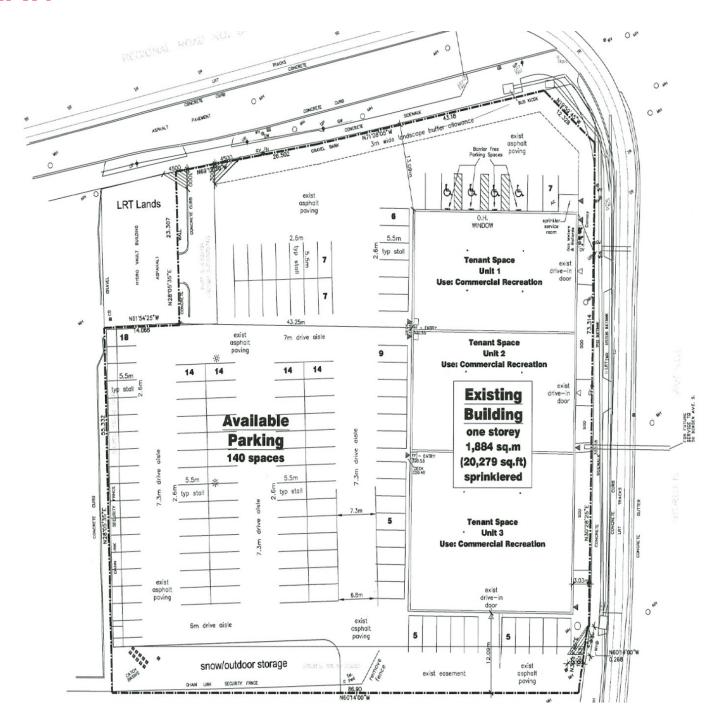

# **FLOOR PLAN**

## **PROPERTY SPECIFICATIONS**

20,279 SF freestanding industrial building on 1.81 acres available for lease. Available August 1, 2024. Ability to demise into smaller configurations. M2 zoning permits a wide range of industrial, service commercial and commercial recreation uses. Property features include 140 parking stalls, 20' – 24' clear height, 20' x 33' column spacing, sprinklered, drive-in doors and 200 amp/600 volt electrical service. Located directly across from the "Borden" ION LRT station, at the corner of Charles Street East and Borden Avenue South. Quick access to Highway 7 via Ottawa Street North.