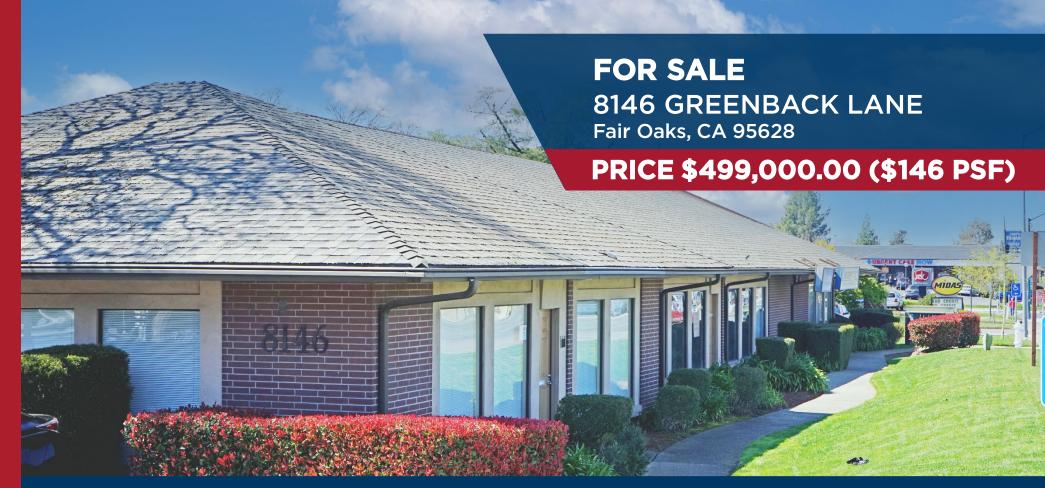

# **PROPERTY HIGHLIGHTS**

- Office Condo measuring: Approximately 3,400 SF
- Located in professional office park with good visibility to Greenback Lane
- Building can be demise to accommodate two tenant to provide a buyer the ability to produce income to help offset mortgage
- On-site free parking
- New, high-end tenant improvements complete