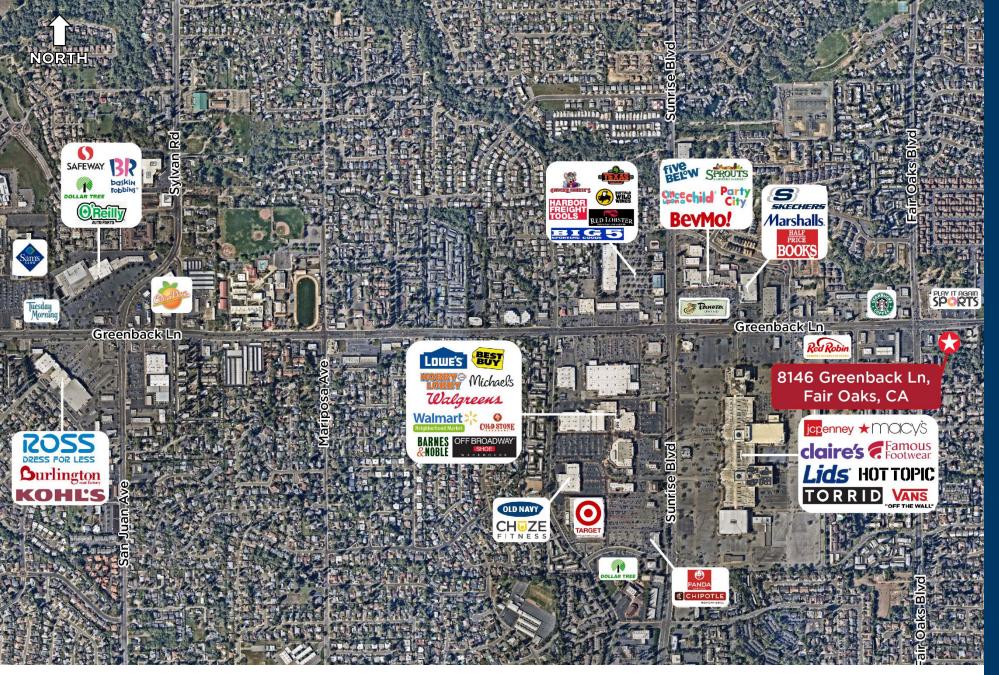

## **AREA HIGHLIGHTS**

- Located at the corner of Greenback Lane and Fair Oaks Blvd with a variety of retail offerings within a short distance
- Centrally located with easy access to either Highway 50 or Highway 80