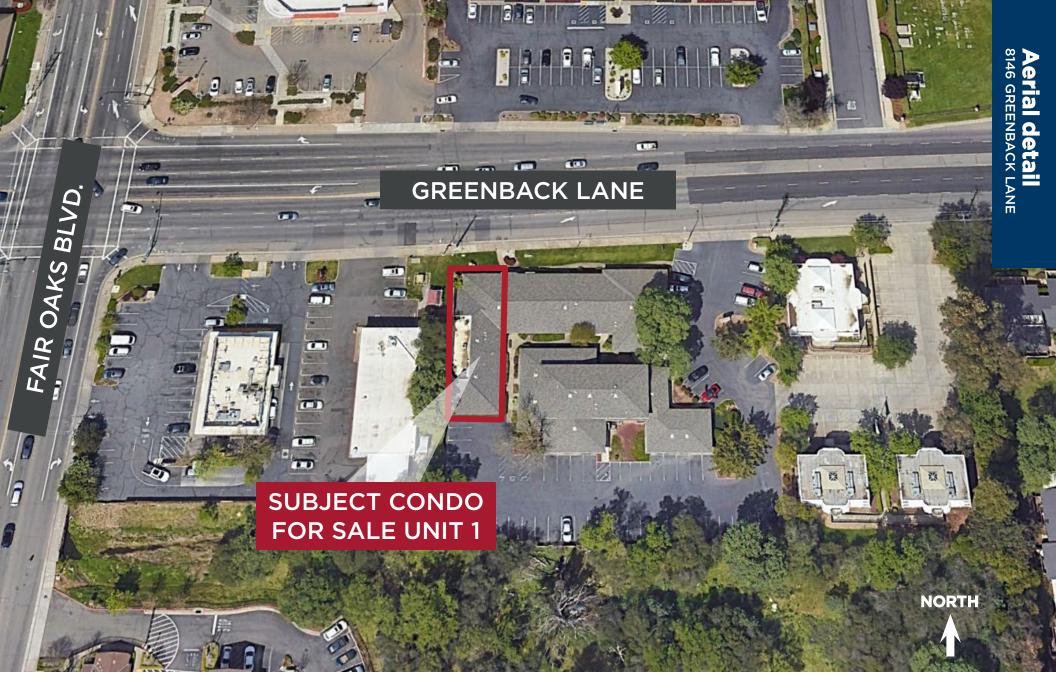

## **AREA HIGHLIGHTS**

- Located at the corner of Greenback Lane and Fair Oaks Blvd with a variety of retail offerings within a short distance
- Centrally located with easy access to either Highway 50 or Highway 80