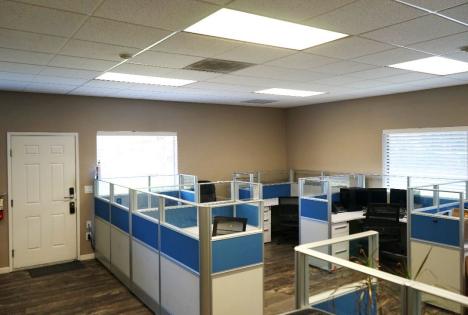

# **PROPERTY HIGHLIGHTS**

- Office Condo measuring: Approximately 3,400 SF
- Located in professional office park with good visibility to Greenback Lane
- Building can be demise to accommodate two tenant to provide a buyer the ability to produce income to help offset mortgage
- On-site free parking
- New, high-end tenant improvements complete