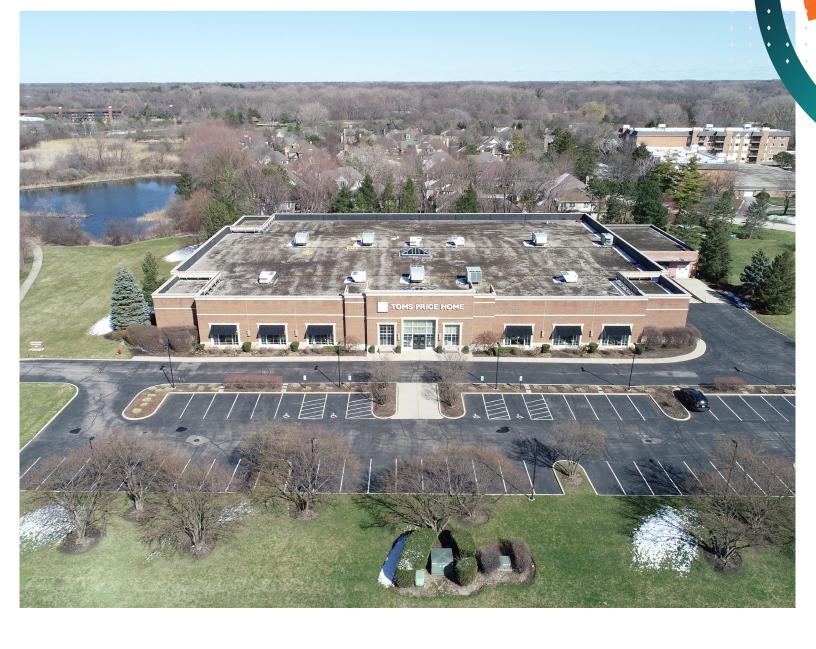

BULIDING FOR SALE OR LEASE

+/- 52,318 SF 4.07 ACRES

725 MILWAUKEE AVENUE • LINCOLNSHIRE, ILLINOIS 60069

# BULIDING FOR SALE

# +/- 52,318 SF 4.07 ACRES

725 MILWAUKEE AVENUE • LINCOLNSHIRE, ILLINOIS 60069