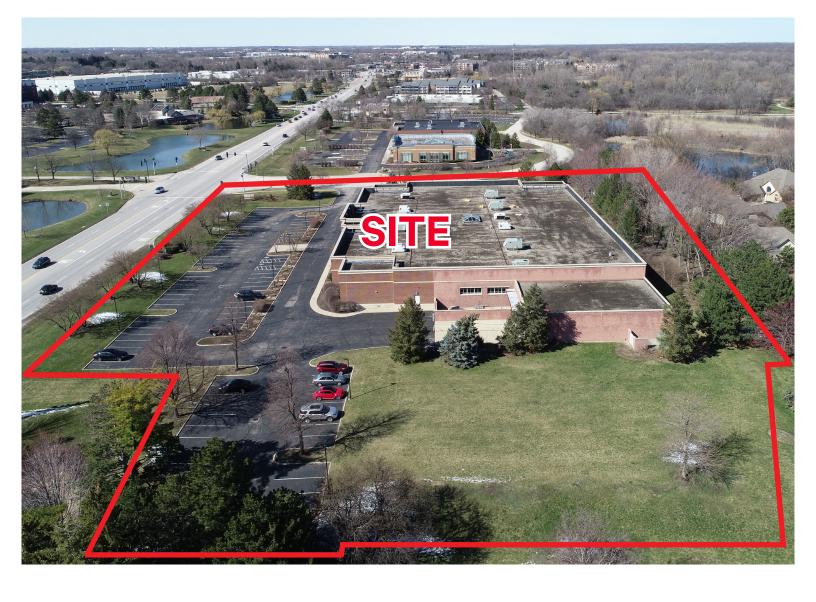

BULIDING FOR SALE OR LEASE

+/- 52,318 SF 4.07 ACRES

725 MILWAUKEE AVENUE • LINCOLNSHIRE, ILLINOIS 60069

### PROPERTY INFO

• Sale Price: \$5,250,000

• Lease Rate: Available Upon Request

• Bulding Size: +/- 52,318 SF

• Land Size: +/- 4.07 Acres

• Traffic Count: 25,800 VPD

• Taxes: (2023) \$155,158.66

• Pin Number: 15-22-206-023

• Parking Spaces: Existing 80, Proposed Expansion 120

| DEMOGRAPHICS       | 1 MILE    | 3 MILES   | 5 MILES   |
|--------------------|-----------|-----------|-----------|
| POPULATION         | 5,537     | 53,653    | 173,949   |
| AVERAGE HH INCOME  | \$188,951 | \$203,219 | \$173,786 |
| DAYTIME POPULATION | 18,984    | 85,965    | 232,805   |