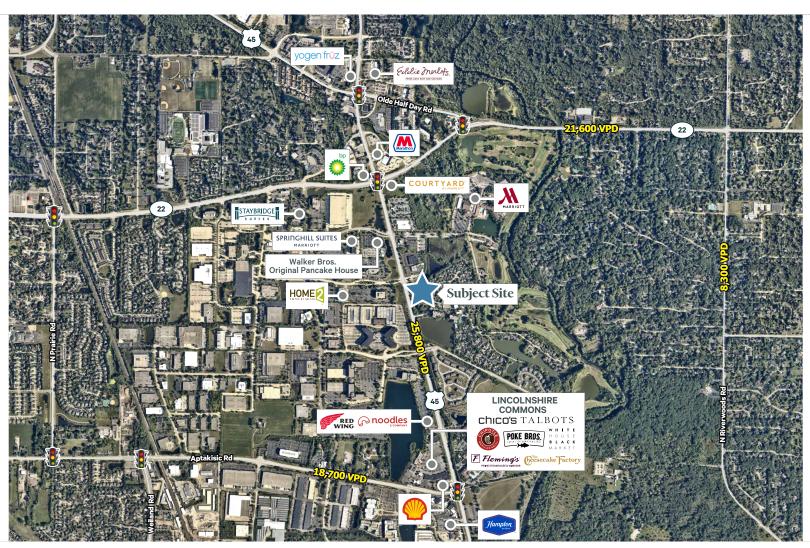

### PROPERTY INFO

• Sale Price: \$5,250,000

• Lease Rate: Available Upon Request

• Bulding Size: +/- 52,318 SF

• Land Size: +/- 4.07 Acres

• Traffic Count: 25,800 VPD

• Taxes: (2023) \$155,158.66

• Pin Number: 15-22-206-023