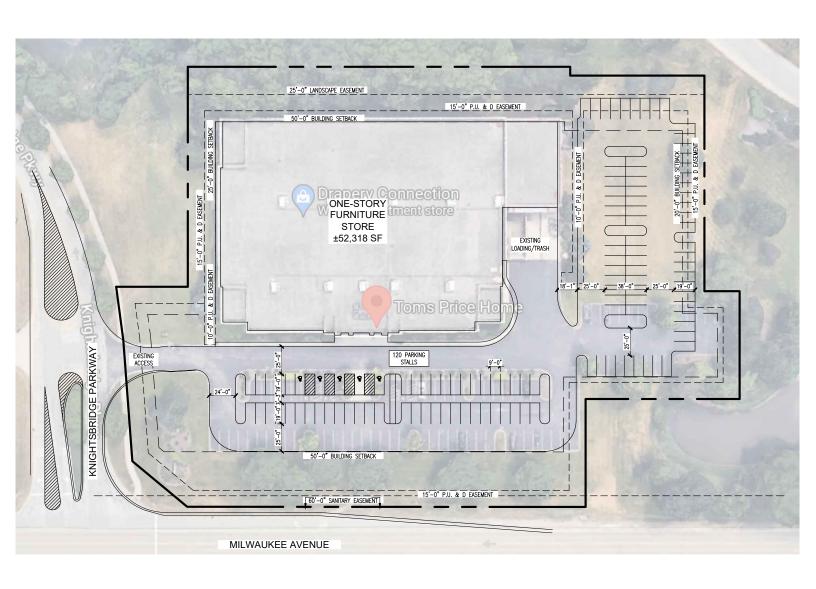

• Parking Spaces: Existing 80, Proposed Expansion 120

| DEMOGRAPHICS       | 1 MILE    | 3 MILES   | 5 MILES   |
|--------------------|-----------|-----------|-----------|
| POPULATION         | 5,537     | 53,653    | 173,949   |
| AVERAGE HH INCOME  | \$188,951 | \$203,219 | \$173,786 |
| DAYTIME POPULATION | 18,984    | 85,965    | 232,805   |

# SITE PLAN WITH PROPOSED EXPANSION PARKING PLAN