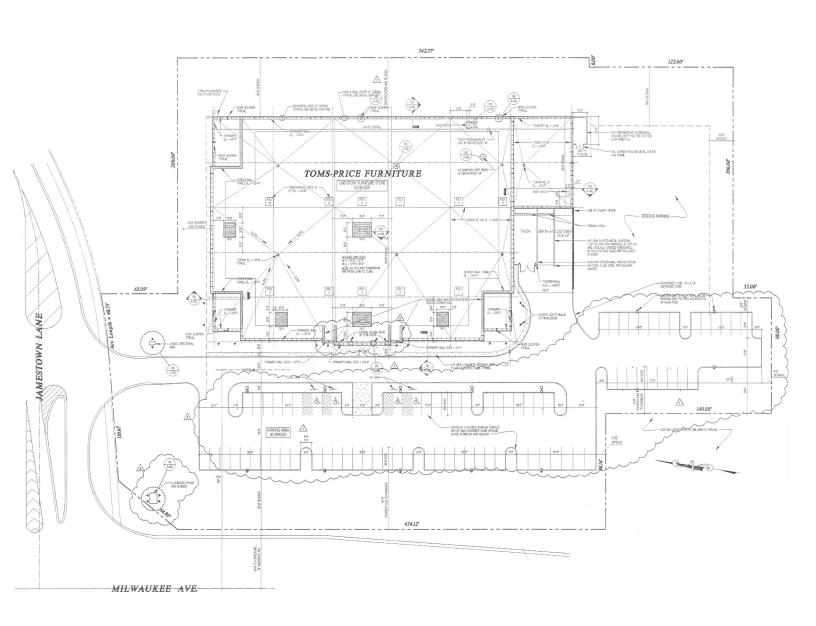

BULIDING FOR SALE OR LEASE

+/- 52,318 SF 4.07 ACRES

725 MILWAUKEE AVENUE • LINCOLNSHIRE, ILLINOIS 60069



### PROPERTY INFO

• Sale Price: \$5,250,000

• Lease Rate: Available Upon Request

• Bulding Size: +/- 52,318 SF

• Land Size: +/- 4.07 Acres

• Traffic Count: 25,800 VPD

• Taxes: (2023) \$155,158.66

• Pin Number: 15-22-206-023

• Parking Spaces: Existing 80, Proposed Expansion 120

| DEMOGRAPHICS       | 1 MILE    | 3 MILES   | 5 MILES   |
|--------------------|-----------|-----------|-----------|
| POPULATION         | 5,537     | 53,653    | 173,949   |
| AVERAGE HH INCOME  | \$188,951 | \$203,219 | \$173,786 |
| DAYTIME POPULATION | 18,984    | 85,965    | 232,805   |





# SITE PLAN WITH EXISTING PARKING



# SITE PLAN WITH PROPOSED EXPANSION PARKING PLAN









# BULIDING FOR SALE

# +/- 52,318 SF 4.07 ACRES

725 MILWAUKEE AVENUE • LINCOLNSHIRE, ILLINOIS 60069

### CONTACT US

#### **PETER GRAHAM**

First Vice President +1 312 861 7851 peter.graham@cbre.com

# **CBRE**

© 2020 CBRE, Inc. All rights reserved. This information has been obtained from sources believed reliable, but has not been verified for accuracy or completeness. You should conduct a careful, independent investigation of the property and verify all information. Any reliance on this information is solely at your own risk. CBRE and the CBRE logo are service marks of CBRE, Inc. All other marks displayed on this document are the property of their respective owners, and the use of such logos does not imply any affiliation with