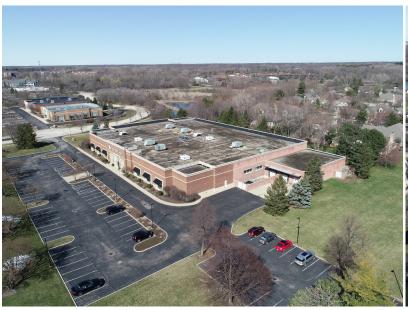

BULIDING FOR SALE OR LEASE

+/- 52,318 SF 4.07 ACRES

725 MILWAUKEE AVENUE • LINCOLNSHIRE, ILLINOIS 60069

### PROPERTY INFO

• Sale Price: \$5,250,000

• Lease Rate: Available Upon Request

• Bulding Size: +/- 52,318 SF

• Land Size: +/- 4.07 Acres

• Traffic Count: 25,800 VPD

• Taxes: (2023) \$155,158.66

• Pin Number: 15-22-206-023

• Parking Spaces: Existing 80, Proposed Expansion 120

| DEMOGRAPHICS       | 1 MILE    | 3 MILES   | 5 MILES   |
|--------------------|-----------|-----------|-----------|
| POPULATION         | 5,537     | 53,653    | 173,949   |
| AVERAGE HH INCOME  | \$188,951 | \$203,219 | \$173,786 |
| DAYTIME POPULATION | 18,984    | 85,965    | 232,805   |