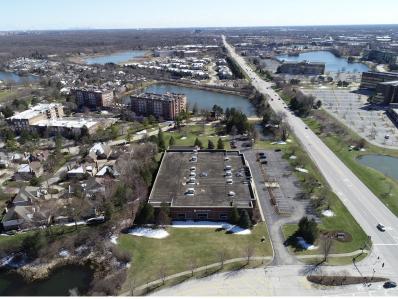

BULIDING FOR SALE OR LEASE

+/- 52,318 SF 4.07 ACRES

725 MILWAUKEE AVENUE • LINCOLNSHIRE, ILLINOIS 60069

### PROPERTY INFO

• Sale Price: \$5,250,000

• Lease Rate: Available Upon Request

• Bulding Size: +/- 52,318 SF

• Land Size: +/- 4.07 Acres

• Traffic Count: 25,800 VPD

• Taxes: (2023) \$155,158.66

• Pin Number: 15-22-206-023

• Parking Spaces: Existing 80, Proposed Expansion 120

| DEMOGRAPHICS       | 1 MILE    | 3 MILES   | 5 MILES   |
|--------------------|-----------|-----------|-----------|
| POPULATION         | 5,537     | 53,653    | 173,949   |
| AVERAGE HH INCOME  | \$188,951 | \$203,219 | \$173,786 |
| DAYTIME POPULATION | 18,984    | 85,965    | 232,805   |