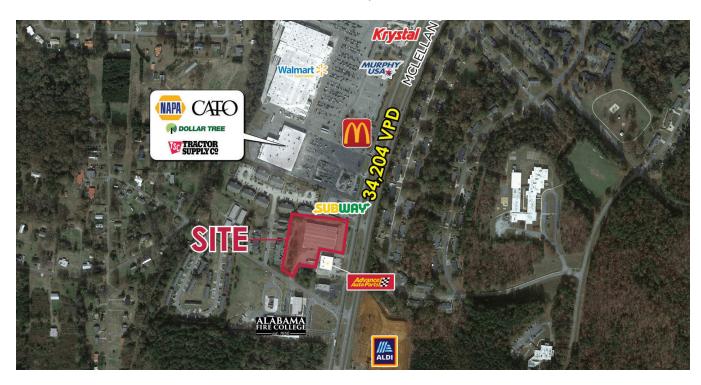

## FREESTANDING BUILDING

5426 McClellan Blvd. Anniston, AL 35206

RETAIL PROPERTY
FOR SALE & LEASE

40,000 SF Redevelopment Opportunity Adjacent to Walmart

### **Property Highlights**

- Available: +/- 40,000 SF
- 3.04 acre redevelopment opportunity
- Adjacent to Walmart
- Located on McLellan Blvd with approximately 23,000 VPD
- Will consider lease, sale or ground lease

#### **Traffic Counts**

34,204 VPD