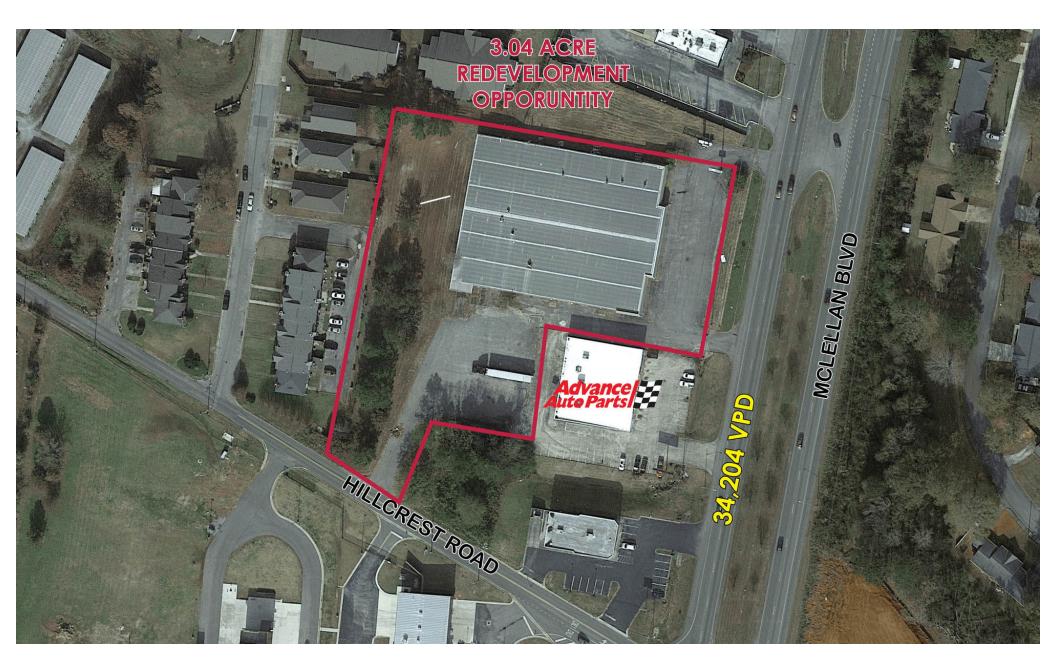

## FREESTANDING BUILDING

5426 McClellan Blvd. Anniston, AL 35206

RETAIL PROPERTY
FOR SALE & LEASE

40,000 SF Redevelopment Opportunity Adjacent to Walmart

### **Property Highlights**

- Available: +/- 40,000 SF
- 3.04 acre redevelopment opportunity
- Adjacent to Walmart
- Located on McLellan Blvd with approximately 23,000 VPD
- Will consider lease, sale or ground lease

#### **Traffic Counts**

34,204 VPD